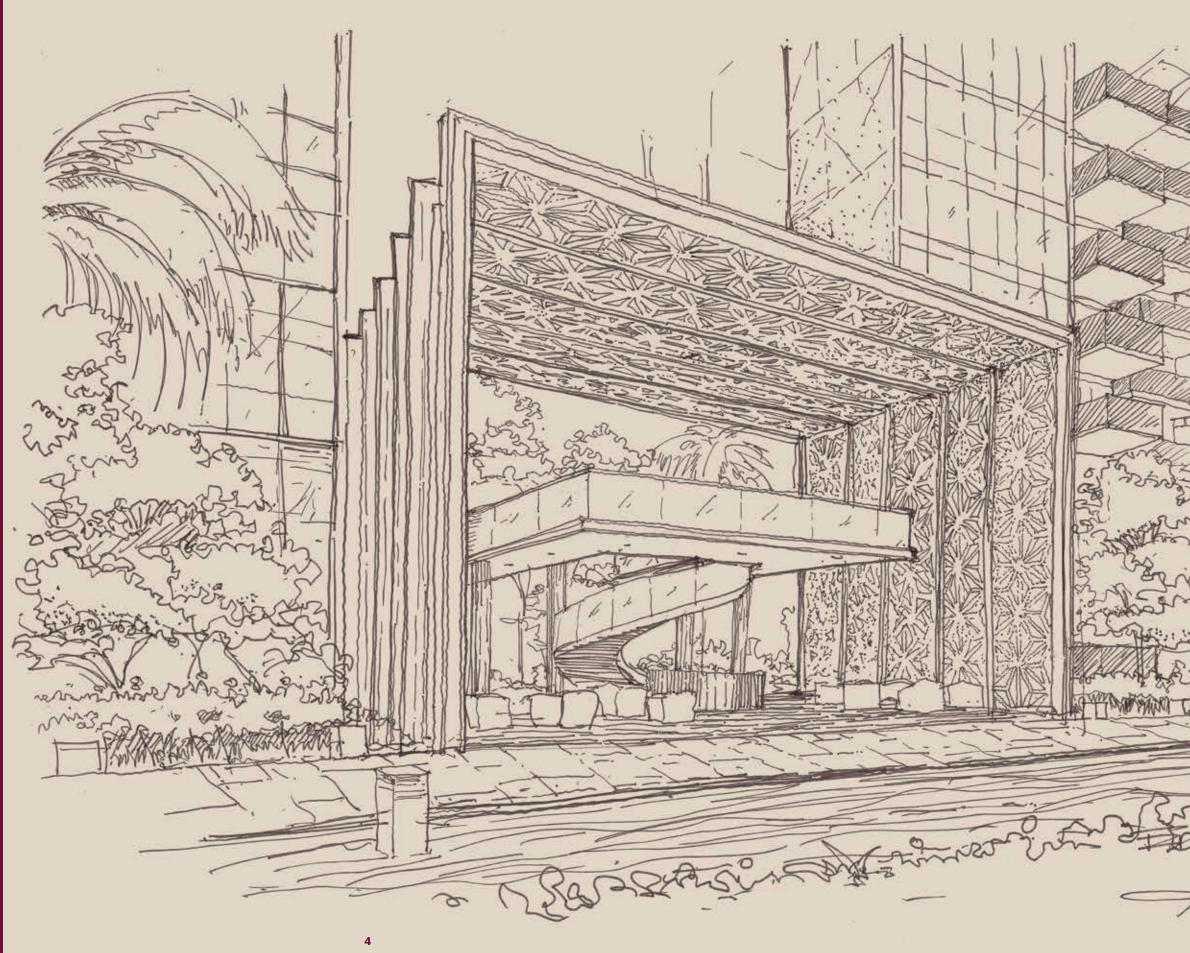

### CASA CLUB & OLÁ GRAND LOBBY

Love coming home? You'll love it even more at OLÁ with the welcome of the towering archways at the entrance, structured upon an exclusively designed motif. Your reception is complete with a long gilded driveway, a cosy waiting cove on the upper tier for family and guests, and the iridescent glow from OLÁ's cascading fairy chandelier. It's home.