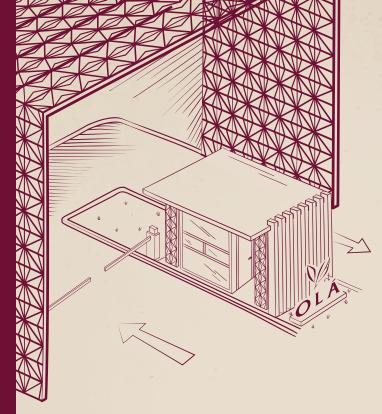

### The Niagara Gold Chandelier

magine returning each day to the golden cascade of light and wonder, made up of 300 handmade butterfly fairies, delicately lit by state-of-the-art light optics to cast magic light around the Casa Club. Designed to take your breath away, the exquisite dance of fairies between light is one that delights the senses in a moment where time seems to stand still. The rest of the day flits away, leaving behind a day of possibility ahead, to explore, discover, and experience.

Here at OLÁ, we believe in coming home to inspiration. With every step you take into the architecture designed with care, passion and attention to detail, you know you're home.

> Each of the 300 porcelain fairies are handmade by local artisans from Spain and affixed to the chandelier through silvery fiber-optics to create the illusion of fairies dancing in midair. Image on right by Lladró.