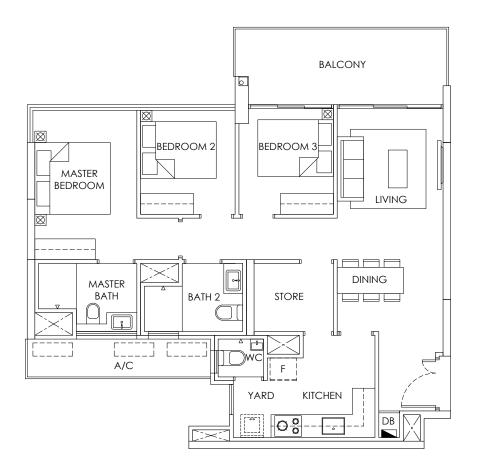

# **3 Bedroom + 1 Premium** 98 SQM / 1055 SQFT

# LEGEND:

F - Fridge DB - Distribution Board WC - Water Closet A/C - Aircon PES - Private Enclosed Space \* - Mirror Units

Area includes A/C ledge, balcony, PES and Void (where applicable). Orientation and facings will differ depending on the unit you are purchasing (please refer to key plan). All plans are not to scale and subject to changes as may be required by relevant authorities. All appliances and furniture shown in the plan are for illustration purpose only and not representation of fact. All floor areas are estimated and subjected to final survey.