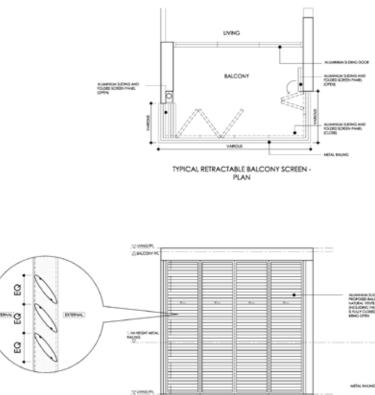

### No need to get off your couch.

X

Play music on your speakers, change the temperature settings on your aircon, and have motorised balcony blinds controlled from wherever you are at home. Living Smart with OLÁ allows you to control compatible devices on your mobile phone via apps.

### Smart Blinds

Want to take a nap in the middle of the day, or love waking up to sunlight? OLÁ's smart blinds can be controlled without you even needing to get off your couch. You can control your blinds to have it up or down using your mobile phone and even schedule it to suit your family's lifestyle.