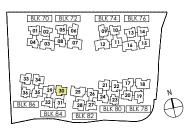

## **OLÁ FACILITIES ZONING**

PARADISE GLEN

21

MYSTIC FALLS

29

30

25

FIESTA

WALK 28

03

04

BLOCK 86

36

VALLEYS OF ESPAÑA

22

18

BLOCK 78

1.9

Artist's impression

### VALLEYS OF ESPÄNA

| 1 | OLÁ Grand Lobby   |
|---|-------------------|
| 2 | Casa Club*        |
| 3 | Casa Lounge *     |
| 4 | Relajarse Bar     |
| 5 | Aqua Deck         |
| 6 | 50m Aqua Pool     |
| 7 | Palm Cove         |
| 8 | Passage of Dreams |
| 9 | Forestal Cove     |
|   |                   |

### Paradise Glen

| 10 | Familia Plaza             |
|----|---------------------------|
| 11 | Imaginar Point*           |
| 12 | Loto Oasis                |
| 13 | Sensorio Garden           |
| 14 | Recreational Tennis Corte |
|    |                           |

### **Mystic Falls**

| 15 | Fresco Lounge        |
|----|----------------------|
| 16 | Sensorio Walk        |
| 17 | Reflexión Deck       |
| 18 | Streams of Reflexión |
| 19 | Forestal Promenade   |
| 20 | Kids' Splash Pool    |
| 21 | Aqua Play            |
| 22 | Aqua Fitness         |
| 23 | Forestal Spa         |
| 24 | Forestal Atrium      |
| 25 | Culinary Cabana      |
| 26 | Event Cabana         |
| 27 | Grill Station *      |
| 28 | Cielo Bar*           |
| 29 | Dos-Forestal Cove*   |
| 30 | Uno-Lagoon Hall*     |
| 31 | Grand Pavilion*      |
| 32 | Outdoor Gym*         |
| 33 | Indoor Gym*          |
| 34 | Flamenco Studio*     |
|    |                      |

### **FIESTA WALK**

| 35 | Pets Córner           |
|----|-----------------------|
| 36 | Siesta Lounge         |
| 37 | Activo Corner         |
| 38 | Picnic Jardin & BBQ   |
| 39 | Kids' Playspace       |
|    |                       |
| 40 | Side Gate 1           |
| 41 | Side Gate 2           |
| 42 | Outdoor Genset        |
| 43 | Electrical Substation |
| 44 | Bin Center            |
| 45 | Guard House           |
| [] | Mandilation Clash     |
|    | Ventilation Shafts    |

Water Tank Location (Lvl 16)

BLOCK 84

(18

BLOCK 70

BLOCK 86

(33

BLOCK 82

BLOCK 72

(14)

BLOCK 80

(43)

BLOCK 78

(43)

BLOCK 76

BLOCK 74