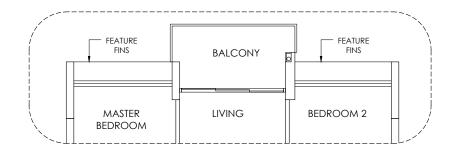

# LEGEND:

F - Fridge DB - Distribution Board WC - Water Closet A/C - Aircon PES - Private Enclosed Space \* - Mirror Units

Area includes A/C ledge, balcony, PES and Void (where applicable). Orientation and facings will differ depending on the unit you are purchasing (please refer to key plan). All plans are not to scale and subject to changes as may be required by relevant authorities. All appliances and furniture shown in the plan are for illustration purpose only and not representation of fact. All floor areas are estimated and subjected to final survey.