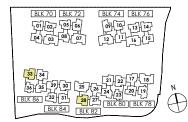

## **OLÁ FACILITIES ZONING**

PARADISE GLEN

21

MYSTIC FALLS

29

30

25

FIESTA

WALK 28

03

04

BLOCK 86

36

VALLEYS OF ESPAÑA

22

18

BLOCK 78

1.9

Artist's impression

Water Tank Location (Lvl 16)

BLOCK 84

(18

BLOCK 70

BLOCK 86

(33

BLOCK 82

BLOCK 72

BLOCK 80

(43)

BLOCK 78

(43)

BLOCK 76

BLOCK 74