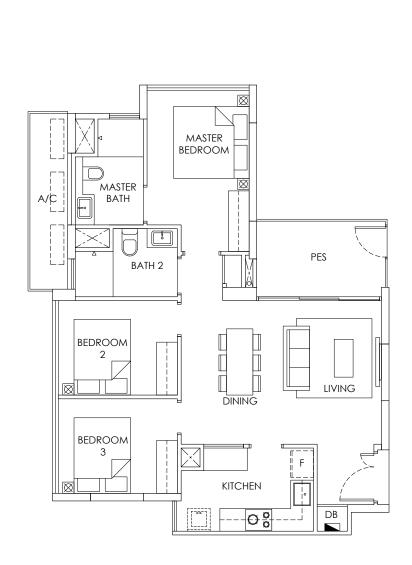

# 2 Bedroom 72 sqm / 775 sqft

TYPE A1

 #02-23, #03-23
 #02-36\*, #03-36\*

 #05-23, #06-23
 #05-36\*, #06-36\*

 #08-23, #09-23
 #08-36\*, #09-36\*

 #11-23, #12-23
 #11-36\*, #12-36\*

 #14-23, #15-23
 #14-36\*, #15-36\*

# LEGEND:

F - Fridge DB - Distribution Board WC - Water Closet A/C - Aircon PES - Private Enclosed Space \* - Mirror Units

Area includes A/C ledge, balcony, PES and Void (where applicable). Orientation and facings will differ depending on the unit you are purchasing (please refer to key plan). All plans are not to scale and subject to changes as may be required by relevant authorities. All appliances and furniture shown in the plan are for illustration purpose only and not representation of fact. All floor areas are estimated and subjected to final survey.