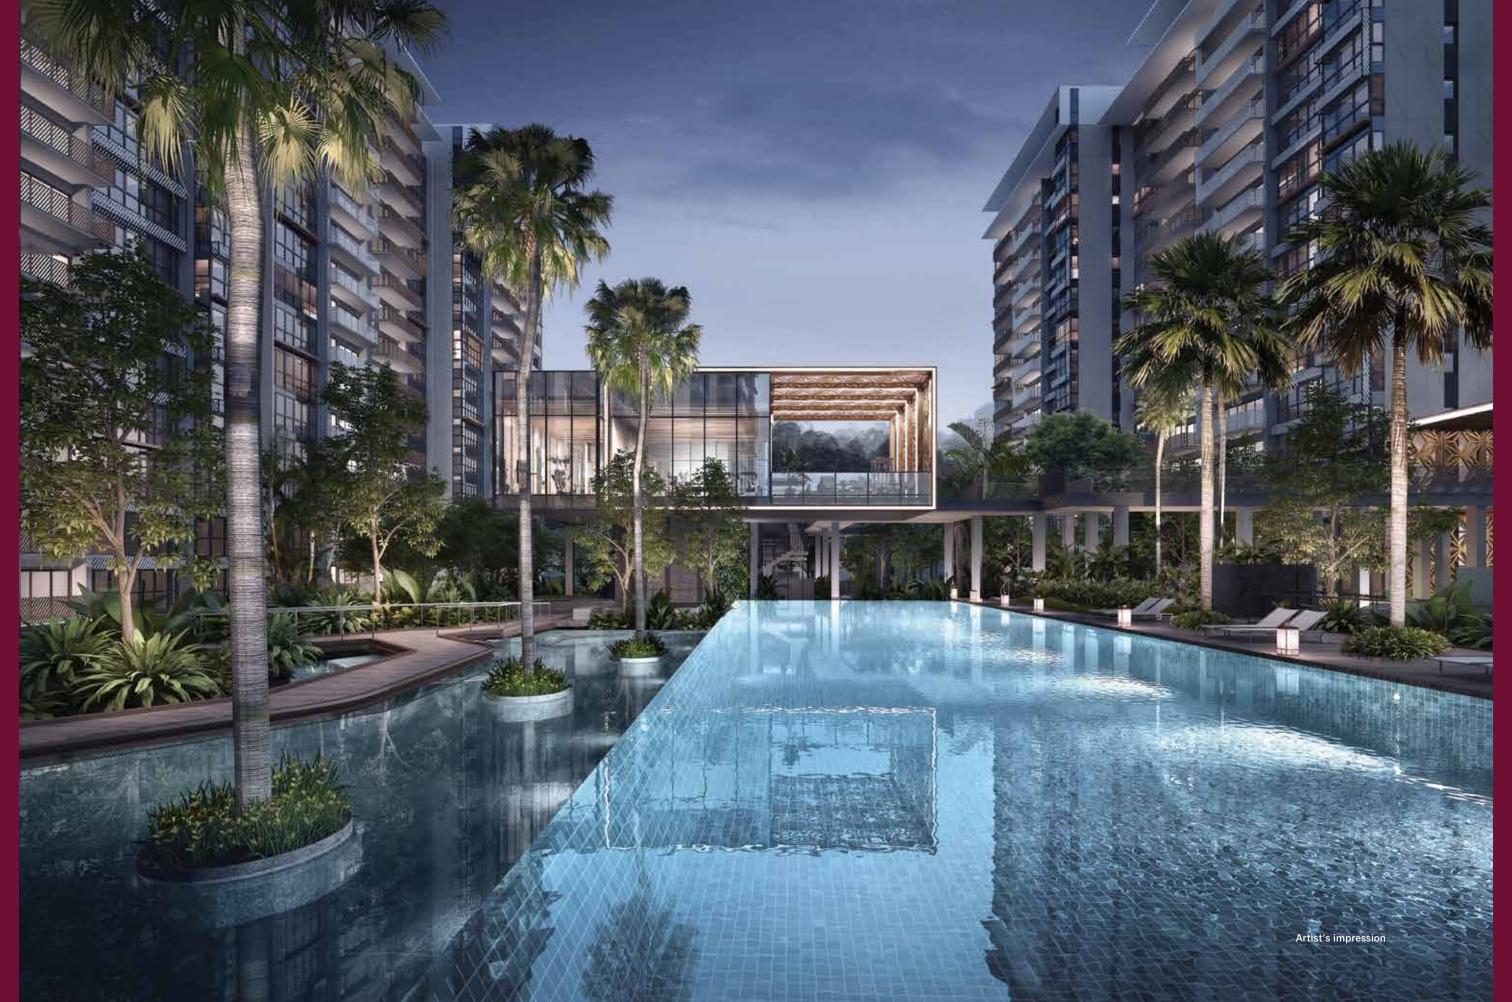

### FORESTAL COVE & LAGOON HALL & GRAND PAVILION

2

Spend lazy afternoons lounging at one of the multiple pavilions that offer spaces of rejuvenation and rest for everyone. Surprise your loved one with a prepared picnic at sunset by the pool, enjoy weekends full of games and fun with your family with six pools and green landscapes, or simply take an idyllic afternoon to yourself. Let your thoughts drift with the tinkling of water and watch the clouds pass in the sky. You might just find the perfect spot to catch the nap you need.