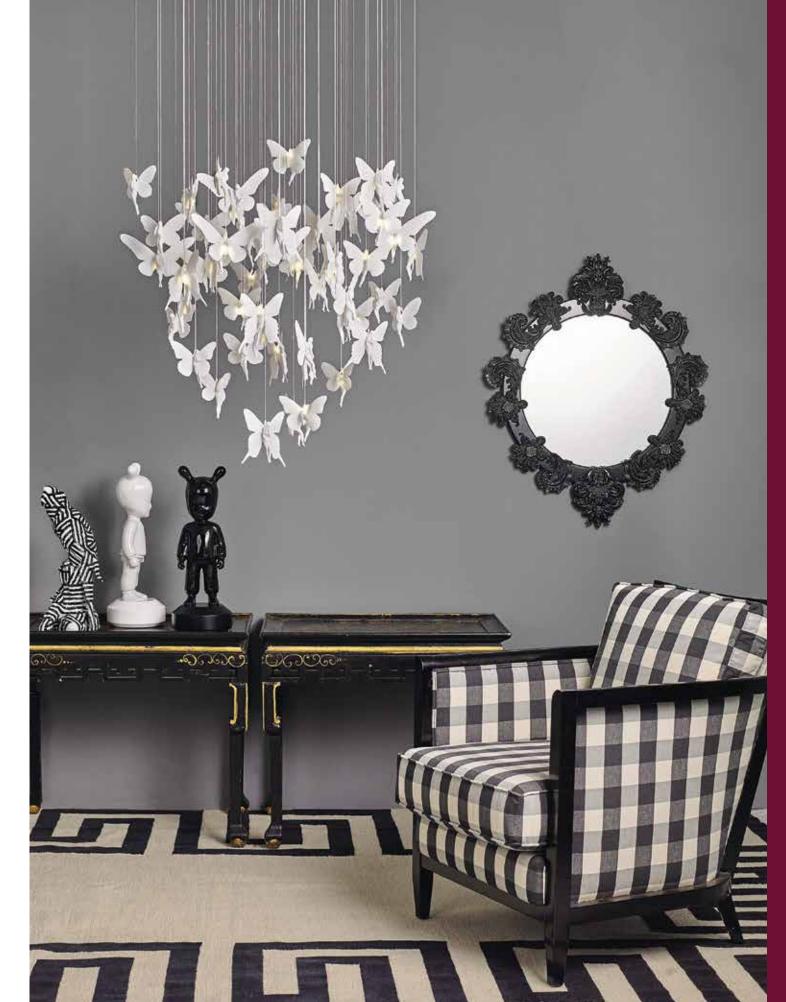

### Craftsmanship and Care

reating a beautiful home requires time and patience. Every element in OLÁ is inspired by the intricate details and impeccable craftsmanship found in artisan objects, much like the awe-inspiring chandelier in the Casa Club. It is only in carefully balancing colours, materials, textures and shapes that a space can be transformed into a home.

And in the same way how ideas come to sculptors, potters, painters and artists, the process of designing OLÁ is also one that stems from the heart. The final masterpiece is a home that lives and grows with you.

Image above and on the right by Lladró.

HERE AT OLÁ

Image above by Lladró.

### The Niagara Gold Chandelier

magine returning each day to the golden cascade of light and wonder, made up of 300 handmade butterfly fairies, delicately lit by state-of-the-art light optics to cast magic light around the Casa Club. Designed to take your breath away, the exquisite dance of fairies between light is one that delights the senses in a moment where time seems to stand still. The rest of the day flits away, leaving behind a day of possibility ahead, to explore, discover, and experience.

Here at OLÁ, we believe in coming home to inspiration. With every step you take into the architecture designed with care, passion and attention to detail, you know you're home.

> Each of the 300 porcelain fairies are handmade by local artisans from Spain and affixed to the chandelier through silvery fiber-optics to create the illusion of fairies dancing in midair. Image on right by Lladró.