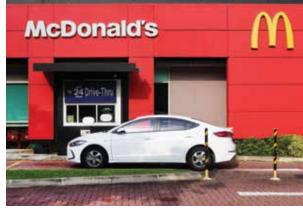

### McDonald's

Good old McDonald's never fails, and the one right by Sengkang Sports Centre is perfect after late night runs, cycling trails, and hockey matches. There's also McCafe and a dessert kiosk for those looking for sweet treats and coffee.

Where: 57 Anchorvale Rd, #02-03, S544964

In need of a caffeine fix? We know how it feels. Whether it's a creamy smooth brew or kopi-gao-gao you're craving for, here are 3 levels of coffee shiokness within walking distance.