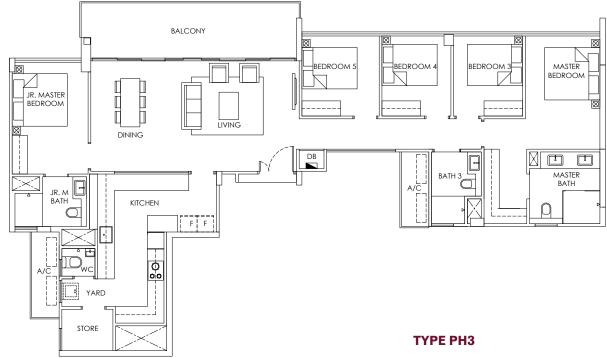

s and furniture shown in the plan are for illustration purpose only and not representation of fact. All floor areas are estimated and subjected to final survey.





LEGEND:

F - Fridge DB - Distribution Board WC - Water Closet A/C - Aircon PES - Private Enclosed Space \* - Mirror Units

Area includes A/C ledge, balcony, PES and Void (where applicable). Orientation and facings will differ depending on the unit you are purchasing (please refer to key plan). All plans are not to scale and subject to changes as may be required by relevant authorities. All appliances and furniture shown in the plan are for illustration purpose only and not representation of fact. All floor areas are estimated and subjected to final survey.



#16-21 #16-33\*





# **5 Bedroom Penthouse** 160 SQM / 1722 SQFT



# LEGEND:

F - Fridge DB - Distribution Board WC - Water Closet A/C - Aircon PES - Private Enclosed Space \* - Mirror Units

Area includes A/C ledge, balcony, PES and Void (where applicable). Orientation and facings will differ depending on the unit you are purchasing (please refer to key plan). All plans are not to scale and subject to changes as may be required by relevant authorities. All appliances and furniture shown in the plan are for illustration purpose only and not representation of fact. All floor areas are estimated and subjected to final survey.

#16-29



# **OTHER SPECIFICATIONS**

#### 1. Foundation

Bored piles and/or Pre-cast piles and/or Reinforced concrete piles and/or footings and/or non-suspended slabs on grade

#### 2. Superstructure

Pre-cast and/or cast-in-situ r