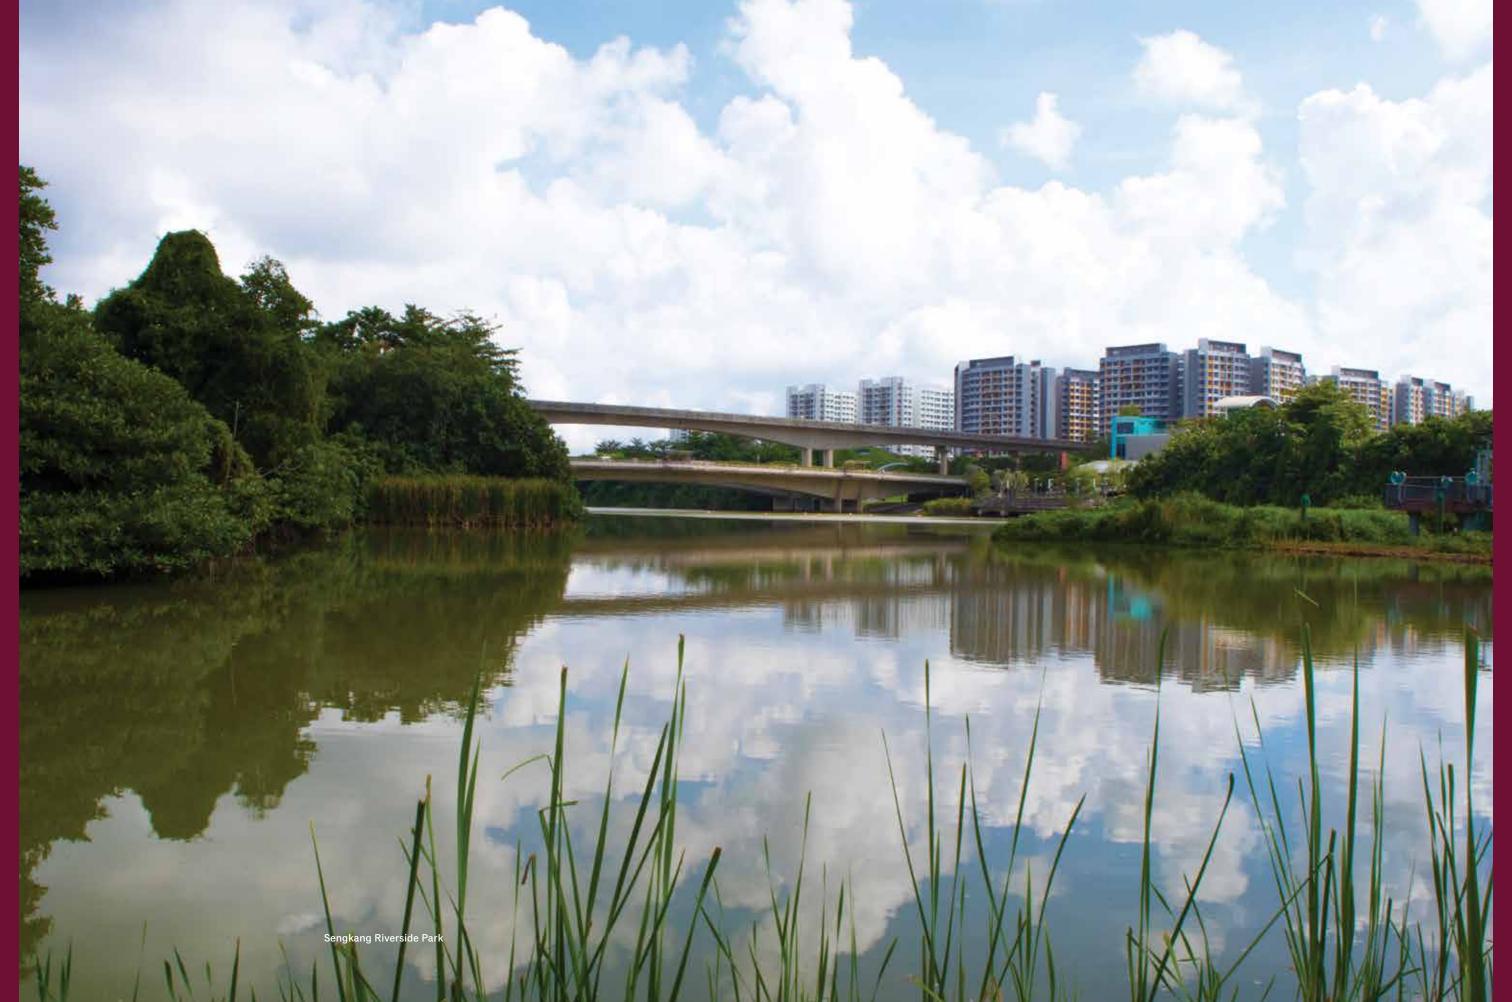

### AROUND MY BACKYARD

things to do. With a 26km-long North Eastern Riverine Loop right at your doorstep, you can be sure to find hidden spots and nature adventures on what is probably one of the most scenic park connectors in Singapore.

Did you know that the wood of the mangosteen tree is used in carpentry and construction work? Or that the fruit of the Elephant Apple tree can be eaten fresh or pickled? Discover these and more in the Fruit Tree trail with a total of 16 exotic fruit trees such as custard apple, pomelo, lychee, and asam fruit. After that, explore the rest of Sengkang Riverside Park's greenery and steep yourself in nature — spot pretty butterflies, dragonflies and damselflies, birds like the Purple Heron, Collared Kingfisher and Little Tern, and even the resident turtles making their way slowly around the wetland's ponds. Don't forget your selfie by the giant mangosteen shelter at Singapore's largest man-made floating wetland.

#### Sengkang Riverside Park

#### Overall distance: About 2.5km

Highlights: Fruit Trail, Wild Birds, Otters, Dragonflies, Giant Mangosteen Shelter. Food options, water points, bike rental, toilets and parking lots are available.

NATURE TRAIL