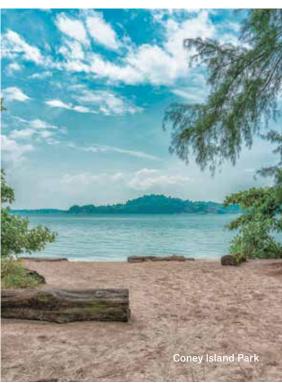

## CONEY ISLAND PARK

Coney Island needs no introduction. This island is an instant weekend getaway best reached via bicycles, and explored on foot for those unused to riding on gravel tracks. With five differently themed beaches, mangroves, an eco-pond, a bird hide, and an adventure area constructed from natural and recycled materials, it's a place to return to for full afternoons of exploration and discovery. Don't forget the sunblock and insect repellent!

**Overall distance:** About 4km Highlights: Beaches, mangroves, eco-pond, adventure area. Eco-toilets are available.