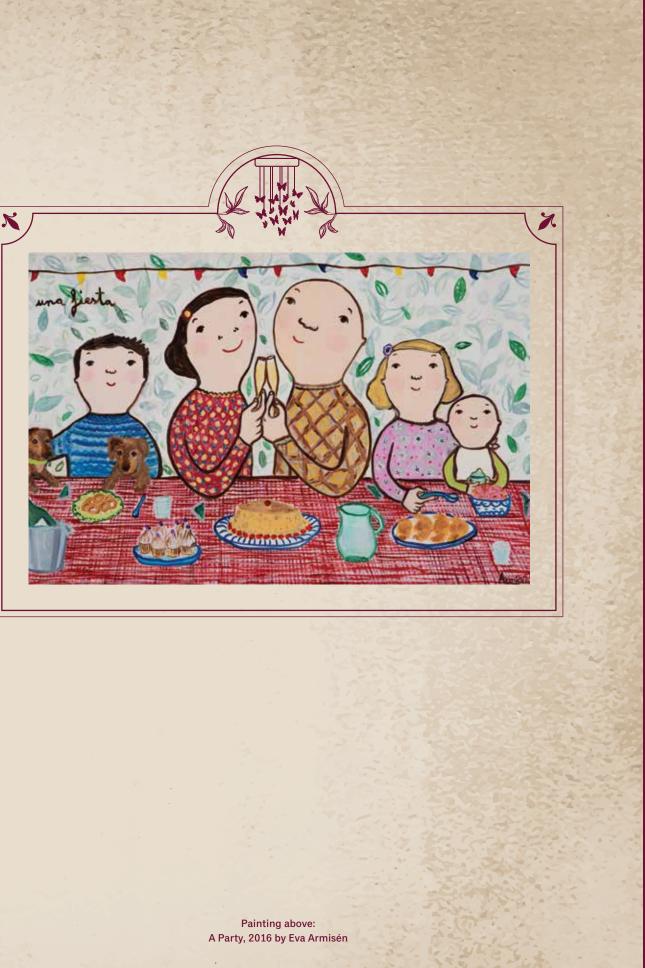

> Painting above: A Party, 2016 by Eva Armisén

Her works today are recognisable around the world for her whimsical portraits of everyday life, brought alive with a bright but nuanced palette of colours, reminiscent of a surrealist sort of folk-art. Often featuring variations of a core self-portrait a girl with thick dark hair, cheeks daubed with a light rosiness, an enigmatic smile on her face, Eva brings back elements of whimsy and wonder through her portraits of life. "I feel that the world we live in is too stressful and that there should be something which shows us things with more optimism," Eva says. "Sometimes there are too many ugly things and fear which can manipulate and paralyse us."