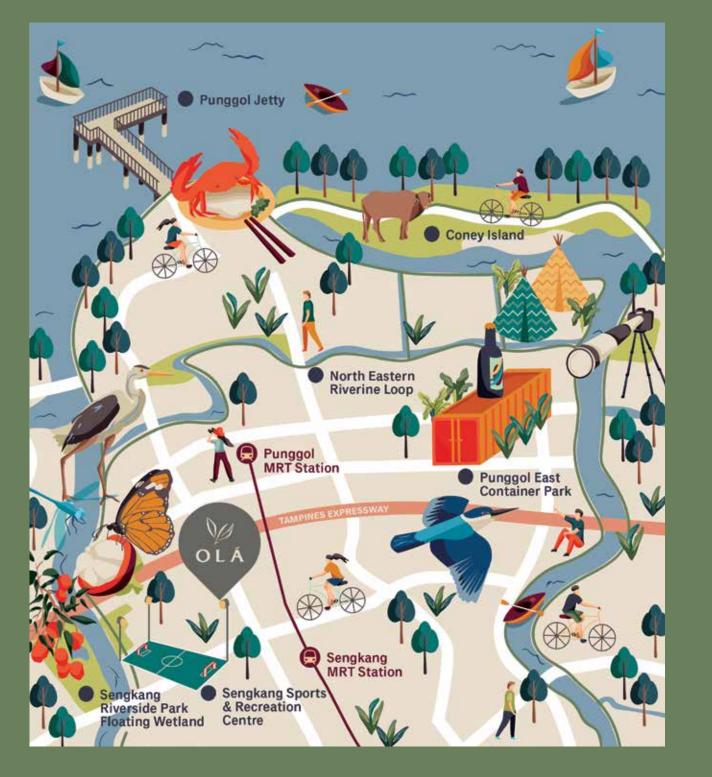

### AROUND MY BACKYARD

things to do. With a 26km-long North Eastern Riverine Loop right at your doorstep, you can be sure to find hidden spots and nature adventures on what is probably one of the most scenic park connectors in Singapore.

All these and more can be found on our Ultimate Nature & Adventure Trail, chockful of possible routes that will delight even the biggest homebody. Best of all, an abundance of amenities and F&B options around ensure that no rumbling tummies will go unsatisfied during a long ride. It's time to enjoy the great outdoors!

Did you know that the wood of the mangosteen tree is used in carpentry and construction work? Or that the fruit of the Elephant Apple tree can be eaten fresh or pickled? Discover these and more in the Fruit Tree trail with a total of 16 exotic fruit trees such as custard apple, pomelo, lychee, and asam fruit. After that, explore the rest of Sengkang Riverside Park's greenery and steep yourself in nature — spot pretty butterflies, dragonflies and damselflies, birds like the Purple Heron, Collared Kingfisher and Little Tern, and even the resident turtles making their way slowly around the wetland's ponds. Don't forget your selfie by the giant mangosteen shelter at Singapore's largest man-made floating wetland.

See if you can spot: Butterflies, Dragonflies, Damselflies, Sea otters, Mangrove birds

#### Sengkang Riverside Park

#### Overall distance: About 2.5km

Highlights: Fruit Trail, Wild Birds, Otters, Dragonflies, Giant Mangosteen Shelter. Food options, water points, bike rental, toilets and parking lots are available.

NATURE TRAIL

Like Sengkang Riverside Park, the Punggol Promenade Riverside Walk is well-paved and especially great for families. The 1km boardwalk stretch offers a safe area for little kids to learn cycling by the backdrop of the scenic Serangoon Reservoir, while a multitude of food options and easy bike parking makes it a popular resting spot. The Container Park is also in close proximity for those who fancy some beers to round off hot afternoons.

### PUNGGOL PROMENADE RIVERSIDE WALK

#### **Overall distance:** About 1km

**Highlights:** Well-paved boardwalk by the river, fitness corner, Container Park F&B cluster. Water points, toilets and parking lots are available.

### LORONG HALUS WETLAND

NATURE TRAIL

## CONEY ISLAND PARK

Coney Island needs no introduction. This island is an instant weekend getaway best reached via bicycles, and explored on foot for those unused to riding on gravel tracks. With five differently themed beaches, mangroves, an eco-pond, a bird hide, and an adventure area constructed from natural and recycled materials, it's a place to return to for full afternoons of exploration and discovery. Don't forget the sunblock and insect repellent!

**Overall distance:** About 4km Highlights: Beaches, mangroves, eco-pond, adventure area. Eco-toilets are available.

### PUNGGOL POINT WALK

This boardwalk area is part of the 5km long Punggol Promenade North Eastern Park Connector network that ends up in Punggol Park, and has multiple segues to the jetty, a riverside walk, and a nature walk. You can choose to stay on the 1km bike path and spend the day at Punggol Jetty to watch anglers mingle with skaters, or meander through greenery and biodiversity along the coastlines. A skyline with Pulau Ubin and Johor Straits makes for plenty of good photo-ops.

**Overall distance:** About 1 to 5km **Highlights:** Punggol Jetty, Nature Walk, Riverside Walk, along with playgrounds and fitness stations. Food options, water points, bike rental, toilets and parking lots are available.