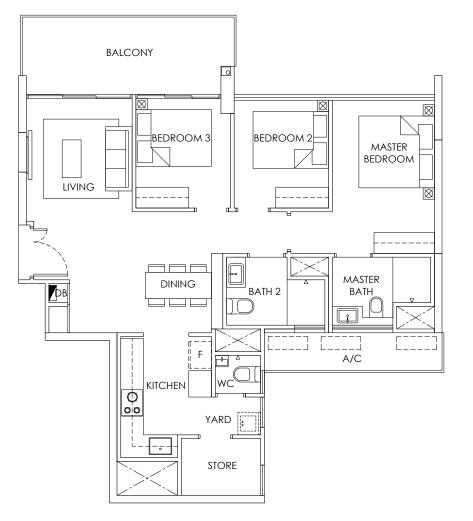

# **3 Bedroom** 86 SQM / 926 SQFT

| TY | PE | <b>B1</b> - | 1 |
|----|----|-------------|---|
|----|----|-------------|---|

#02-01\*, #05-01\* #08-01\*, #11-01\* #14-01\* #02-10, #05-10 #08-10, #11-10 #14-10 #02-05\*, #05-05\*

#08-05\*, #11-05\* #14-05\*

**TYPE B1-P** 

#01-01\*, #01-02

#01-05\*, #01-20 #01-27\*, #01-31\* #01-32

#05-14, #08-14

#11-14, #14-14

#02-20, #05-20

#08-20, #11-20

#02-32, #05-32

#08-32, #11-32

#14-20

#14-32

PES MASTER BEDROOM 3 BEDROOM 2 BEDROOM LIVING

# LEGEND:

F - Fridge DB - Distribution Board WC - Water Closet A/C - Aircon PES - Private Enclosed Space \* - Mirror Units

Area includes A/C ledge, balcony, PES and Void (where applicable). Orientation and facings will differ depending on the unit you are purchasing (please refer to key plan). All plans are not to scale and subject to changes as may be required by relevant authorities. All appliances and furniture shown in the plan are for illustration purpose only and not representation of fact. All floor areas are estimated and subjected to final survey.