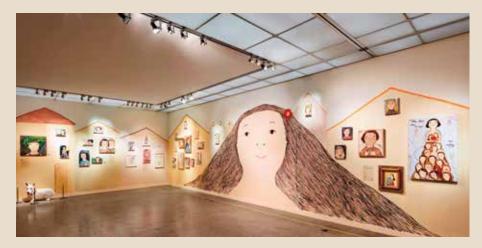

## Life as inspiration: Eva Armisén

Where did great artists such as Picasso, Dalí, Goya and Miró get their inspiration from to create the masterpieces that continue to touch many long after their time? Let Eva Armisén, the Spanish artist behind the iconic paintings in OLÁ, bring us into her world of art and inspiration.

> Painting on the right: A Day At The Carnival, 2017 by Eva Armisén

Eva loves to spend time in the countryside as it reminds her of childhood trips to the park with her parents.

Painting above: Spending A Day In The Fields, 2017 by Eva Armisén S panish artist Eva Armisén never looked back after picking up a paintbrush when she was 12. The self-professed "shy" girl found painting a better medium of expression than writing, and a teacher she met further opened up possibilities of the worlds she could access through art.

> Painting above: A Party, 2016 by Eva Armisén

Her works today are recognisable around the world for her whimsical portraits of everyday life, brought alive with a bright but nuanced palette of colours, reminiscent of a surrealist sort of folk-art. Often featuring variations of a core self-portrait a girl with thick dark hair, cheeks daubed with a light rosiness, an enigmatic smile on her face, Eva brings back elements of whimsy and wonder through her portraits of life. "I feel that the world we live in is too stressful and that there should be something which shows us things with more optimism," Eva says. "Sometimes there are too many ugly things and fear which can manipulate and paralyse us."

36

"I like to talk about hope, because I think you can always find the positive side in everything." There is no mundanity in Eva's works — only moments to be shared and celebrated. Eva's ability to communicate the extraordinary in our everyday expands beyond the canvas to different mediums in which her emotions reside. Family, love, and togetherness are usually the focal themes in her art, whether in the form of paintings, public art installations and sculptures, even digital animations.