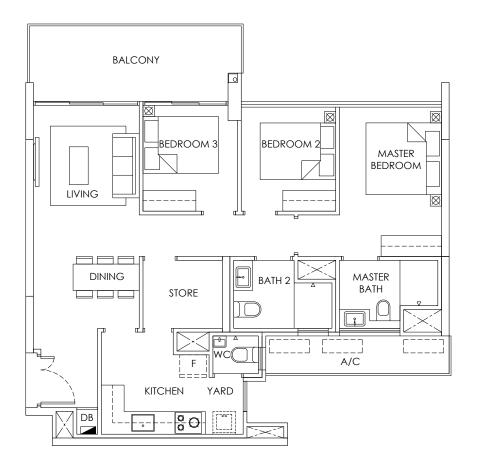

# LEGEND:

F - Fridge DB - Distribution Board WC - Water Closet A/C - Aircon PES - Private Enclosed Space \* - Mirror Units

Area includes A/C ledge, balcony, PES and Void (where applicable). Orientation and facings will differ depending on the unit you are purchasing (please refer to key plan). All plans are not to scale and subject to changes as may be required by relevant authorities. All appliances and furniture shown in the plan are for illustration purpose only and not representation of fact. All floor areas are estimated and subjected to final survey.

# **3 Bedroom** 86 SQM / 926 SQFT