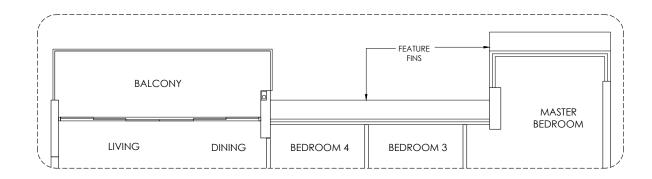

# LEGEND:

F - Fridge DB - Distribution Board WC - Water Closet A/C - Aircon PES - Private Enclosed Space \* - Mirror Units

Area includes A/C ledge, balcony, PES and Void (where applicable). Orientation and facings will differ depending on the unit you are purchasing (please refer to key plan). All plans are not to scale and subject to changes as may be required by relevant authorities. All appliances and furniture shown in the plan are for illustration purpose only and not representation of fact. All floor areas are estimated and subjected to final survey.