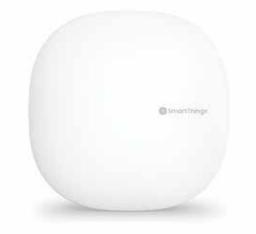

### Powered by Samsung SmartThings

### Smart Hub Samsung SmartThings Hub

The Smart Hub by Samsung SmartThings allows you to monitor, control and schedule every smart device at home, from the air conditioning to the smart digital door lock. Through the app, you will also be able to monitor movements in your home, adjust the lights, or track any water leakages when you add smart devices.

### SmartThings Hub

• Control and monitoring wherever you are through your mobile • The brain of the connected smart devices