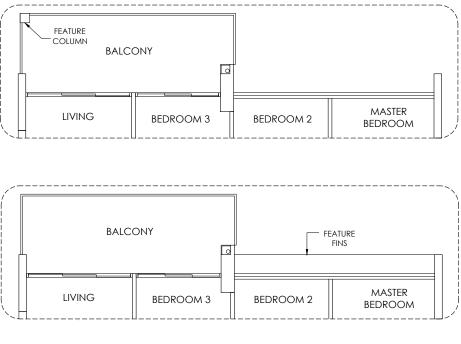

# **3 Bedroom + 1 Premium** 98 SQM / 1055 SQFT

\_ FEATURE COLUMN BALCONY 0 LIVING BEDROOM 3 BEDROOM 2

TYPE B4

#03-22 #06-22 #09-22 #12-22 #15-22