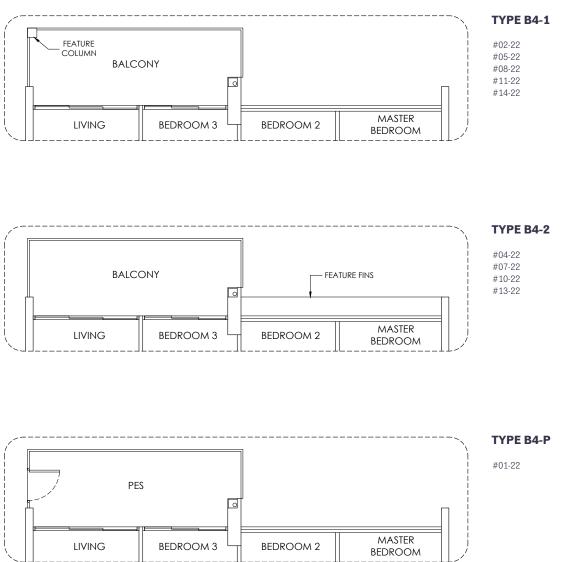

# **3 Bedroom + 1 Premium** 98 SQM / 1055 SQFT

\_ FEATURE COLUMN BALCONY 0 LIVING BEDROOM 3 BEDROOM 2

TYPE B4

#03-22 #06-22 #09-22 #12-22 #15-22

# LEGEND:

F - Fridge DB - Distribution Board WC - Water Closet A/C - Aircon PES - Private Enclosed Space \* - Mirror Units

Area includes A/C ledge, balcony, PES and Void (where applicable). Orientation and facings will differ depending on the unit you are purchasing (please refer to key plan). All plans are not to scale and subject to changes as may be required by relevant authorities. All appliances and furniture shown in the plan are for illustration purpose only and not representation of fact. All floor areas are estimated and subjected to final survey.