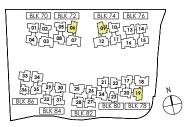

## **OLÁ FACILITIES ZONING**

PARADISE GLEN

21

MYSTIC FALLS

29

30

25

FIESTA

WALK 28

03

04

BLOCK 86

36

VALLEYS OF ESPAÑA

22

18

BLOCK 78

1.9

Artist's impression

Water Tank Location (Lvl 16)

BLOCK 84

(18

BLOCK 70

BLOCK 86

(33

BLOCK 82

BLOCK 72

BLOCK 80

(43)

BLOCK 78

(43)

BLOCK 76

BLOCK 74