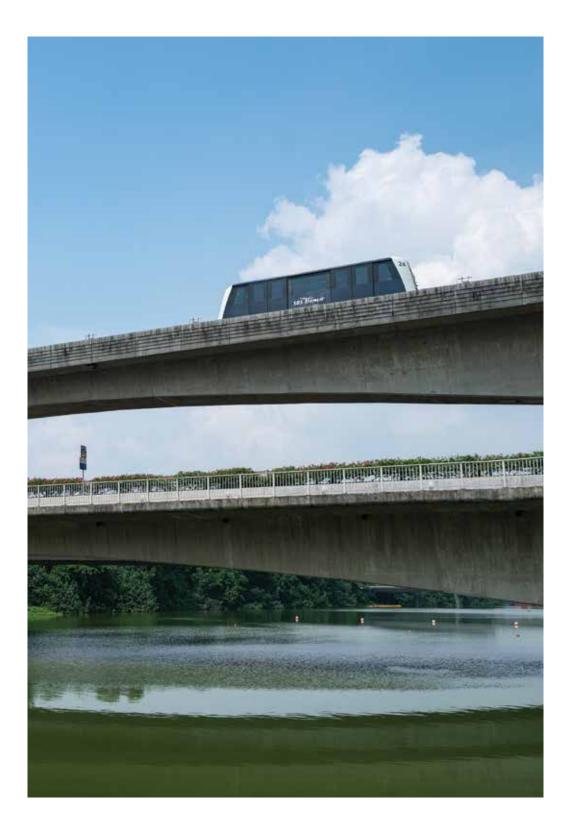

### AROUND MY BACKYARD

things to do. With a 26km-long North Eastern Riverine Loop right at your doorstep, you can be sure to find hidden spots and nature adventures on what is probably one of the most scenic park connectors in Singapore.

All these and more can be found on our Ultimate Nature & Adventure Trail, chockful of possible routes that will delight even the biggest homebody. Best of all, an abundance of amenities and F&B options around ensure that no rumbling tummies will go unsatisfied during a long ride. It's time to enjoy the great outdoors!

Did you know that the wood of the mangosteen tree is used in carpentry and construction work? Or that the fruit of the Elephant Apple tree can be eaten fresh or pickled? Discover these and more in the Fruit Tree trail with a total of 16 exotic fruit trees such as custard apple, pomelo, lychee, and asam fruit. After that, explore the rest of Sengkang Riverside Park's greenery and steep yourself in nature — spot pretty butterflies, dragonflies and damselflies, birds like the Purple Heron, Collared Kingfisher and Little Tern, and even the resident turtles making their way slowly around the wetland's ponds. Don't forget your selfie by the giant mangosteen shelter at Singapore's largest man-made floating wetland.

#### Overall distance: About 2.5km

Highlights: Fruit Trail, Wild Birds, Otters, Dragonflies, Giant Mangosteen Shelter. Food options, water points, bike rental, toilets and parking lots are available.

NATURE TRAIL