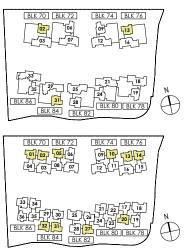

|       | Block 70 |      |      |       |
|-------|----------|------|------|-------|
| Level | Unit     |      |      |       |
| Le    | 01       | 02   | 03   | 04    |
| 16    |          | B1-R | PH1  |       |
| 15    | B1       | B1   | C1   | B5A   |
| 14    | B1-1     | B1-2 | C1-1 | B5A   |
| 13    | B1-3     | B1-3 | C1-3 | B5A-1 |
| 12    | B1       | B1   | C1   | B5A   |
| 11    | B1-1     | B1-2 | C1-1 | B5A   |
| 10    | B1-3     | B1-3 | C1-3 | B5A-1 |
| 9     | B1       | B1   | C1   | B5A   |
| 8     | B1-1     | B1-2 | C1-1 | B5A   |
| 7     | B1-3     | B1-3 | C1-3 | B5A-1 |
| 6     | B1       | B1   | C1   | B5A   |
| 5     | B1-1     | B1-2 | C1-1 | B5A   |
| 4     | B1-3     | B1-3 | C1-3 | B5A-1 |
| 3     | B1       | B1   | C1   | B5A   |
| 2     | B1-1     | B1-2 | C1-1 | B5A   |
| 1     | B1-P     | B1-P | C1-P | B5A-P |

|       | Block 72 |      |      |      |  |
|-------|----------|------|------|------|--|
| Level | Unit     |      |      |      |  |
| Lev   | 05       | 06   | 07   | 08   |  |
| 16    |          | B2-R | PH1  |      |  |
| 15    | B1       | B2   | C1   | B5   |  |
| 14    | B1-1     | B2-1 | C1-1 | B5   |  |
| 13    | B1-3     | B2-2 | C1-3 | B5-2 |  |
| 12    | B1       | B2   | C1   | B5   |  |
| 11    | B1-1     | B2-1 | C1-1 | B5   |  |
| 10    | B1-3     | B2-2 | C1-3 | B5-2 |  |
| 9     | B1       | B2   | C1   | B5   |  |
| 8     | B1-1     | B2-1 | C1-1 | B5   |  |
| 7     | B1-3     | B2-2 | C1-3 | B5-2 |  |
| 6     | B1       | B2   | C1   | B5   |  |
| 5     | B1-1     | B2-1 | C1-1 | B5   |  |
| 4     | B1-3     | B2-2 | C1-3 | B5-2 |  |
| 3     | B1       | B2   | C1   | B5   |  |
| 2     | B1-1     | B2-1 | C1-1 | B5   |  |
| 1     | B1-P     | B2-P | C1-P | B5-P |  |

|       | Block 74 |      |      |      |
|-------|----------|------|------|------|
| Level | Unit     |      |      |      |
| Le    | 09       | 10   | 11   | 12   |
| 16    | B2-R     |      |      | PH1  |
| 15    | B2       | B1   | B5   | C1   |
| 14    | B2-1     | B1-1 | B5   | C1-1 |
| 13    | B2-2     | B1-3 | B5-2 | C1-3 |
| 12    | B2       | B1   | B5   | C1   |
| 11    | B2-1     | B1-1 | B5   | C1-1 |
| 10    | B2-2     | B1-3 | B5-2 | C1-3 |
| 9     | B2       | B1   | B5   | C1   |
| 8     | B2-1     | B1-1 | B5   | C1-1 |
| 7     | B2-2     | B1-3 | B5-2 | C1-3 |
| 6     | B2       | B1   | B5   | C1   |
| 5     | B2-1     | B1-1 | B5   | C1-1 |
| 4     | B2-2     | B1-3 | B5-2 | C1-3 |
| 3     | B2       | B1   | B5   | C1   |
| 2     | B2-1     | B1-1 | B5   | C1-1 |
| 1     | B2-P     |      | B5-P | C1-P |

|      | Block 76 |      |       |      |  |
|------|----------|------|-------|------|--|
| /el  | Unit     |      |       | Ur   |  |
| Leve | 13       | 14   | 15    | 16   |  |
| 16   | B1-R     |      |       | PH1  |  |
| 15   | B1       | B1   | B5A   | C1   |  |
| 14   | B1-2     | B1-1 | B5A   | C1-1 |  |
| 13   | B1-3     | B1-3 | B5A-1 | C1-3 |  |
| 12   | B1       | B1   | B5A   | C1   |  |
| 11   | B1-2     | B1-1 | B5A   | C1-1 |  |
| 10   | B1-3     | B1-3 | B5A-1 | C1-3 |  |
| 9    | B1       | B1   | B5A   | C1   |  |
| 8    | B1-2     | B1-1 | B5A   | C1-1 |  |
| 7    | B1-3     | B1-3 | B5A-1 | C1-3 |  |
| 6    | B1       | B1   | B5A   | C1   |  |
| 5    | B1-2     | B1-1 | B5A   | C1-1 |  |
| 4    | B1-3     | B1-3 | B5A-1 | C1-3 |  |
| 3    | B1       | B1   | B5A   | C1   |  |
| 2    |          |      |       |      |  |
| 1    |          |      |       |      |  |

|       | Block 78 |      |      |      |  |
|-------|----------|------|------|------|--|
| Level |          | Unit |      |      |  |
| Le    | 17       | 18   | 19   | 20   |  |
| 16    |          | PH1  | B2-R |      |  |
| 15    | B5A      | C1   | B2   | B1   |  |
| 14    | B5A      | C1-1 | B2-1 | B1-1 |  |
| 13    | B5A-1    | C1-3 | B2-2 | B1-3 |  |
| 12    | B5A      | C1   | B2   | B1   |  |
| 11    | B5A      | C1-1 | B2-1 | B1-1 |  |
| 10    | B5A-1    | C1-3 | B2-2 | B1-3 |  |
| 9     | B5A      | C1   | B2   | B1   |  |
| 8     | B5A      | C1-1 | B2-1 | B1-1 |  |
| 7     | B5A-1    | C1-3 | B2-2 | B1-3 |  |
| 6     | B5A      | C1   | B2   | B1   |  |
| 5     | B5A      | C1-1 | B2-1 | B1-1 |  |
| 4     | B5A-1    | C1-3 | B2-2 | B1-3 |  |
| 3     | B5A      | C1   | B2   | B1   |  |
| 2     | B5A      | C1-1 | B2-1 | B1-1 |  |
| 1     | B5A-P    |      | B2-P | B1-P |  |

|       | Block 82 |      |      |       |  |
|-------|----------|------|------|-------|--|
| /el   | Unit     |      |      |       |  |
| Level | 25       | 26   | 27   | 28    |  |
| 16    | PH1      |      |      | B4A-R |  |
| 15    | C1       | B5   | B1   | B4A   |  |
| 14    | C1-2     | B5-1 | B1-2 | B4A-1 |  |
| 13    | C1-3     | B5-2 | B1-3 | B4A-2 |  |
| 12    | C1       | B5   | B1   | B4A   |  |
| 11    | C1-2     | B5-1 | B1-2 | B4A-1 |  |
| 10    | C1-3     | B5-2 | B1-3 | B4A-2 |  |
| 9     | C1       | B5   | B1   | B4A   |  |
| 8     | C1-2     | B5-1 | B1-2 | B4A-1 |  |
| 7     | C1-3     | B5-2 | B1-3 | B4A-2 |  |
| 6     | C1       | B5   | B1   | B4A   |  |
| 5     | C1-2     | B5-1 | B1-2 | B4A-1 |  |
| 4     | C1-3     | B5-2 | B1-3 | B4A-2 |  |
| 3     | C1       | B5   | B1   | B4A   |  |
| 2     | C1-2     | B5-1 | B1-2 | B4A-1 |  |
| 1     | C1-P     | B5-P | B1-P | B4A-P |  |

| 1     |          |      |      |      |
|-------|----------|------|------|------|
|       | Block 84 |      |      |      |
| Level | Unit     |      |      |      |
| Le    | 29       | 30   | 31   | 32   |
| 16    | PH3      |      | B1-R |      |
| 15    | B5       | B6   | B1   | B1   |
| 14    | B5       | B6-1 | B1-2 | B1-1 |
| 13    | B5-2     | B6-2 | B1-3 | B1-3 |
| 12    | B5       | B6   | B1   | B1   |
| 11    | B5       | B6-1 | B1-2 | B1-1 |
| 10    | B5-2     | B6-2 | B1-3 | B1-3 |
| 9     | B5       | B6   | B1   | B1   |
| 8     | B5       | B6-1 | B1-2 | B1-1 |
| 7     | B5-2     | B6-2 | B1-3 | B1-3 |
| 6     | B5       | B6   | B1   | B1   |
| 5     | B5       | B6-1 | B1-2 | B1-1 |
| 4     | B5-2     | B6-2 | B1-3 | B1-3 |
| 3     | B5       | B6   | B1   | B1   |
| 2     | B5       | B6-1 | B1-2 | B1-1 |
| 1     | B5-P     | B6-P | B1-P | B1-P |

|       | Block 80 |      |      |      |  |  |
|-------|----------|------|------|------|--|--|
| Level | Unit     |      |      |      |  |  |
|       | 21       | 22   | 23   | 24   |  |  |
| 16    | PH2      |      |      | B5-R |  |  |
| 15    | B3       | B4   | A1   | B5   |  |  |
| 14    | B3       | B4-1 | A1   | B5-1 |  |  |
| 13    | B3-1     | B4-2 | A1-1 | B5-2 |  |  |
| 12    | B3       | B4   | A1   | B5   |  |  |
| 11    | B3       | B4-1 | A1   | B5-1 |  |  |
| 10    | B3-1     | B4-2 | A1-1 | B5-2 |  |  |
| 9     | B3       | B4   | A1   | B5   |  |  |
| 8     | B3       | B4-1 | A1   | B5-1 |  |  |
| 7     | B3-1     | B4-2 | A1-1 | B5-2 |  |  |
| 6     | B3       | B4   | A1   | B5   |  |  |
| 5     | B3       | B4-1 | A1   | B5-1 |  |  |
| 4     | B3-1     | B4-2 | A1-1 | B5-2 |  |  |
| 3     | B3       | B4   | A1   | B5   |  |  |
| 2     | B3       | B4-1 | A1   | B5-1 |  |  |
| 1     | B3-P     | B4-P | A1-P | B5-P |  |  |

|       | Block 86 |      |      |      |  |
|-------|----------|------|------|------|--|
| Level | Unit     |      |      |      |  |
|       | 33       | 34   | 35   | 36   |  |
| 16    | PH2      |      | B5-R |      |  |
| 15    | B4A      | B3   | B5   | A1   |  |
| 14    | B4A-1    | В3   | B5-1 | A1   |  |
| 13    | B4A-2    | B3-1 | B5-2 | A1-1 |  |
| 12    | B4A      | B3   | B5   | A1   |  |
| 11    | B4A-1    | B3   | B5-1 | A1   |  |
| 10    | B4A-2    | B3-1 | B5-2 | A1-1 |  |
| 9     | B4A      | B3   | B5   | A1   |  |
| 8     | B4A-1    | B3   | B5-1 | A1   |  |
| 7     | B4A-2    | B3-1 | B5-2 | A1-1 |  |
| 6     | B4A      | B3   | B5   | A1   |  |
| 5     | B4A-1    | B3   | B5-1 | A1   |  |
| 4     | B4A-2    | B3-1 | B5-2 | A1-1 |  |
| 3     | B4A      | B3   | B5   | A1   |  |
| 2     | B4A-1    | B3   | B5-1 | A1   |  |
| 1     | B4A-P    | B3-P | B5-P | A1-P |  |