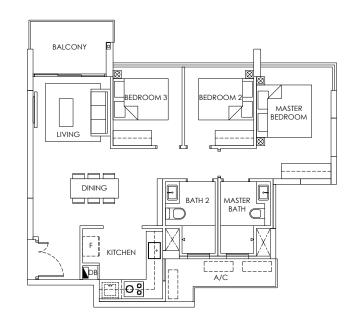

# **3 Bedroom** 86 SQM / 926 SQFT

| TY | PE | <b>B1</b> - | 1 |
|----|----|-------------|---|
|----|----|-------------|---|

#02-01\*, #05-01\* #08-01\*, #11-01\* #14-01\* #02-10, #05-10 #08-10, #11-10 #14-10 #02-05\*, #05-05\*

#02-32, #05-32

#08-32, #11-32

#14-20

#14-32

PES MASTER BEDROOM 3 BEDROOM 2 BEDROOM LIVING