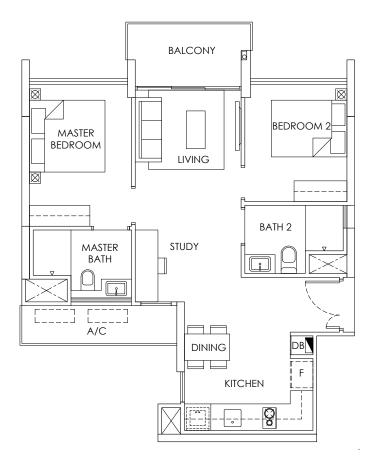

# 2 Bedroom 72 sqm / 775 sqft

TYPE A1

 #02-23, #03-23
 #02-36\*, #03-36\*

 #05-23, #06-23
 #05-36\*, #06-36\*

 #08-23, #09-23
 #08-36\*, #09-36\*

 #11-23, #12-23
 #11-36\*, #12-36\*

 #14-23, #15-23
 #14-36\*, #15-36\*

# LEGEND:

F - Fridge DB - Distribution Board WC - Water Closet A/C - Aircon PES - Private Enclosed Space \* - Mirror Units

Area includes A/C ledge, balcony, PES and Void (where applicable). Orientation and facings will differ depending on the unit you are purchasing (please refer to key plan). All plans are not to scale and subject to changes as may be required by relevant authorities. All appliances and furniture shown in the plan are for illustration purpose only and not representation of fact. All floor areas are estimated and subjected to final survey.

# **TYPE A1-1**

#04-23, #07-23 #10-23, #13-23

#04-36\*, #07-36\* #10-36\*, #13-36\*

# **TYPE A1-P**

#01-23 #01-36\*