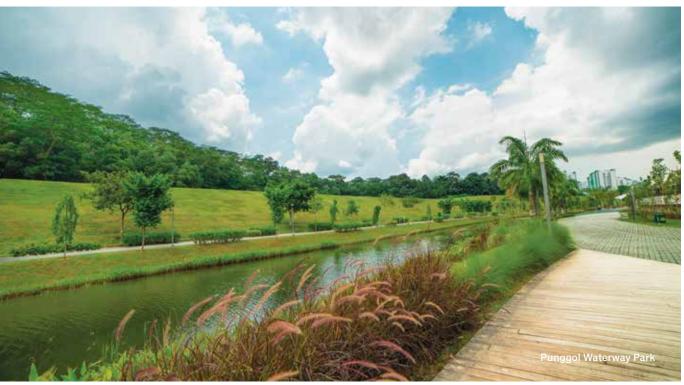

This tranquil riverside park also has a water playground, sandplay area, a bridge and grassland areas perfect for picnics and photo-ops. Nature enthusiasts will love the rich wildlife and biodiversity here - think birds, dragonflies, and butterflies flitting between bushes. With SAFRA Punggol and Waterway Point within walking distance, the waterway is also a convenient endpoint for those tired from a full day exploring the outdoors. Overall distance: About 3km

**Highlights:** Jogging and cycling tracks, water playground, rich biodiversity for birdwatchers and nature lovers. Food options, water points, bike rental, toilets and parking lots are available.

### PUNGGOL WATERWAY PARK

Sengkang Sports Centre Sengkang Hockey Field, Sengkang CLUBFITT GYM, SENGKANG SPORTS HALL, Sengkang Swimming Complex

This is a great place to end a long traipse outdoors on weekends. Choose to end the day with a refreshing dip from the choice of five swimming pools and eight water slides, a gym and indoor sports hall for a light cool-down, or a beer and bites at Citrus Bistro or Legend Cafe before watching Singapore's national hockey teams train at the Sengkang Hockey Stadium. What's even better? It's just a 12-minute walk from your doorstep.