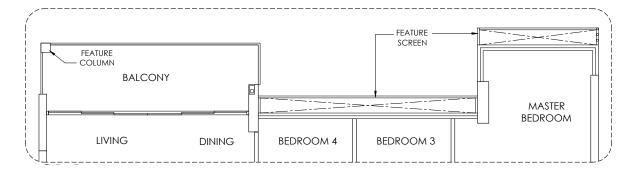

# LEGEND:

F - Fridge DB - Distribution Board WC - Water Closet A/C - Aircon PES - Private Enclosed Space \* - Mirror Units

Area includes A/C ledge, balcony, PES and Void (where applicable). Orientation and facings will differ depending on the unit you are purchasing (please refer to key plan). All plans are not to scale and subject to changes as may be required by relevant authorities. All appliances and furniture shown in the plan are for illustration purpose only and not representation of fact. All floor areas are estimated and subjected to final survey.