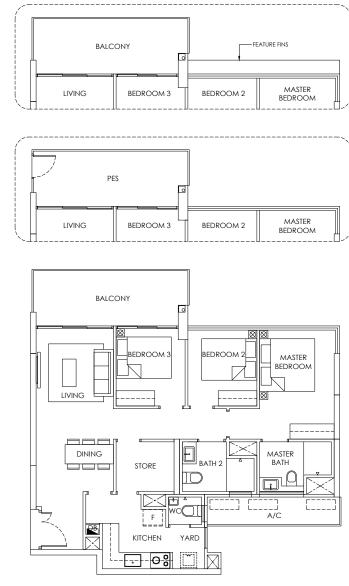

# **3 Bedroom + 1 Premium** 98 SQM / 1055 SQFT

\_ FEATURE COLUMN BALCONY 0 LIVING BEDROOM 3 BEDROOM 2

TYPE B4

#03-22 #06-22 #09-22 #12-22 #15-22

# LEGEND:

F - Fridge DB - Distribution Board WC - Water Closet A/C - Aircon PES - Private Enclosed Space \* - Mirror Units

Area includes A/C ledge, balcony, PES and Void (where applicable). Orientation and facings will differ depending on the unit you are purchasing (please refer to key plan). All plans are not to scale and subject to changes as may be required by relevant authorities. All appliances and furniture shown in the plan are for illustration purpose only and not representation of fact. All floor areas are estimated and subjected to final survey.