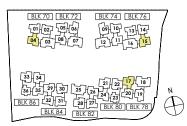

## **OLÁ FACILITIES ZONING**

PARADISE GLEN

21

MYSTIC FALLS

29

30

25

FIESTA

WALK 28

03

04

BLOCK 86

36

VALLEYS OF ESPAÑA

22

18

BLOCK 78

1.9

Artist's impression

Water Tank Location (Lvl 16)

BLOCK 84

(18

BLOCK 70

BLOCK 86

(33

BLOCK 82

BLOCK 72

BLOCK 80

(43)

BLOCK 78

(43)

BLOCK 76

BLOCK 74