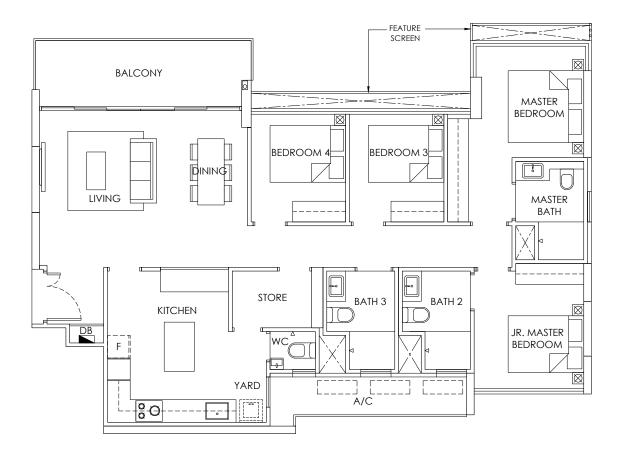

# LEGEND:

F - Fridge DB - Distribution Board WC - Water Closet A/C - Aircon PES - Private Enclosed Space \* - Mirror Units

Area includes A/C ledge, balcony, PES and Void (where applicable). Orientation and facings will differ depending on the unit you are purchasing (please refer to key plan). All plans are not to scale and subject to changes as may be required by relevant authorities. All appliances and furniture shown in the plan are for illustration purpose only and not representation of fact. All floor areas are estimated and subjected to final survey.