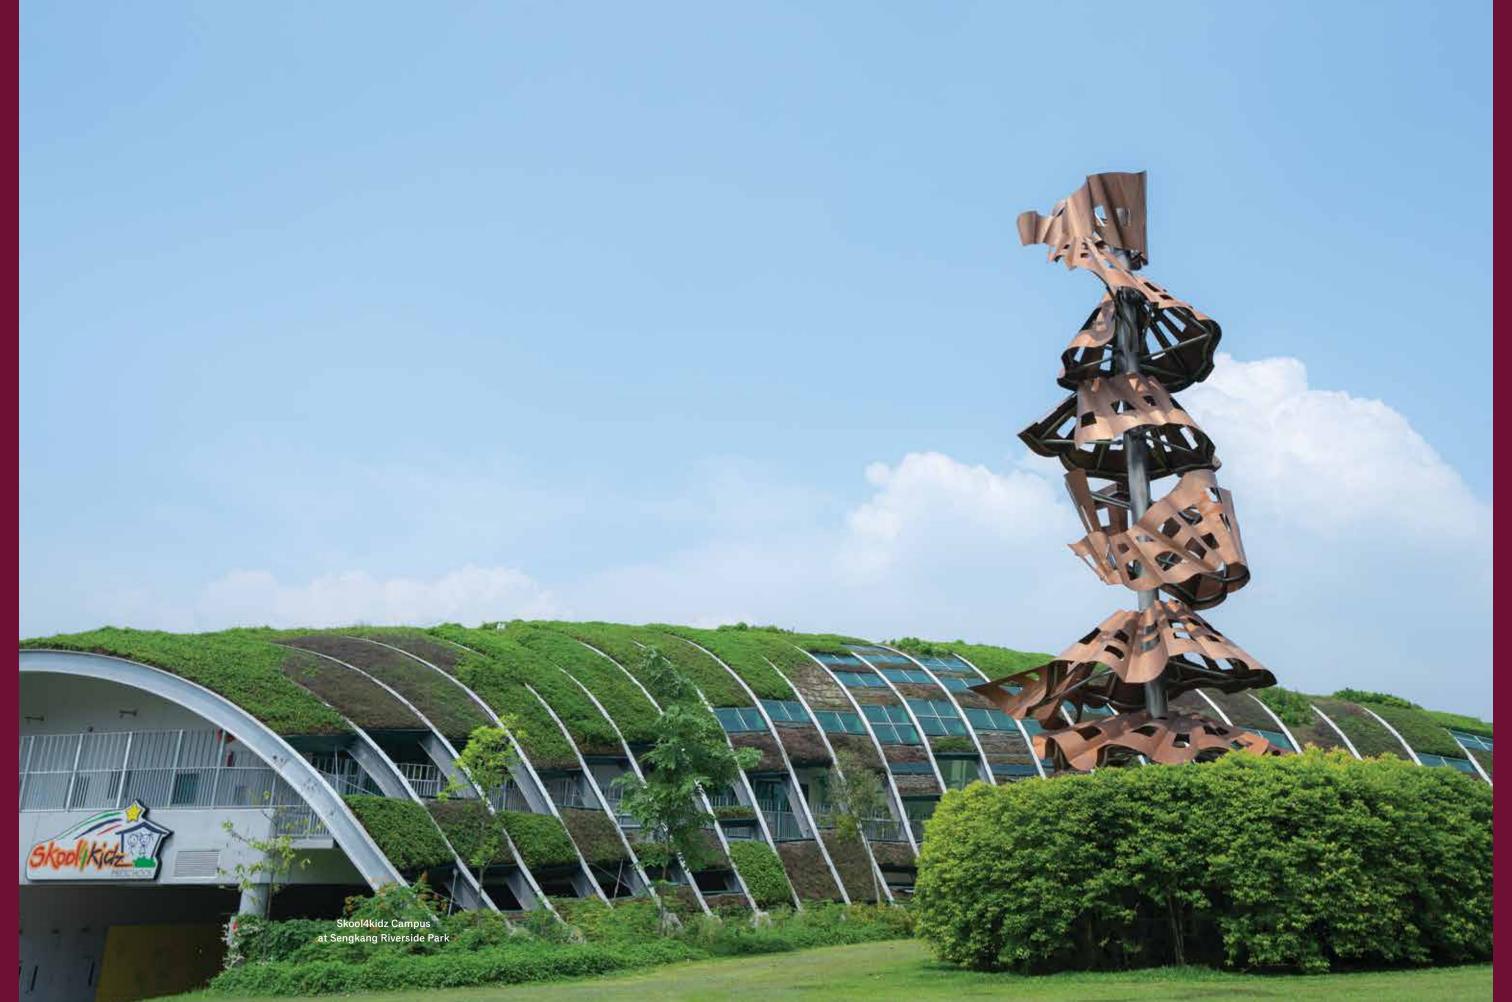

### Overview

- 12-min walk (900m) to Nan Chiau Primary School
- 11-min walk (900m) to Sengkang Sports (Swim, Hockey)
- 10-min walk (800m) to Sengkang Community Club
- **10-min walk (800m)** to Skool4kidz Campus @ Sengkang Riverside Park
- 2 to 5-min walk (170m) to Sengkang General Hospital
- **12-min walk (900m)** to Sengkang Library, Cold Storage @ Compass One