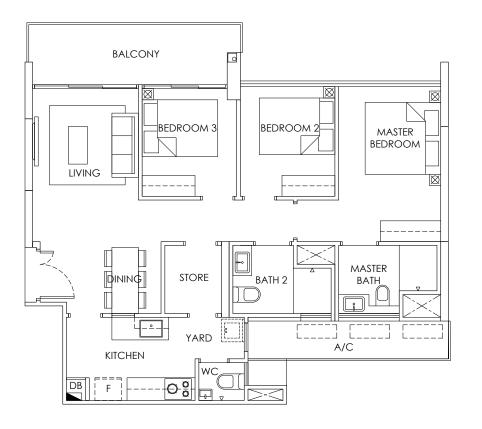

# **3 Bedroom** 86 SQM / 926 SQFT

#### LEGEND:

F - Fridge DB - Distribution Board WC - Water Closet A/C - Aircon PES - Private Enclosed Space \* - Mirror Units

Area includes A/C ledge, balcony, PES and Void (where applicable). Orientation and facings will differ depending on the unit you are purchasing (please refer to key plan). All plans are not to scale and subject to changes as may be required by relevant authorities. All appliances and furniture shown in the plan are for illustration purpose only and not representation of fact. All floor areas are estimated and subjected to final survey.