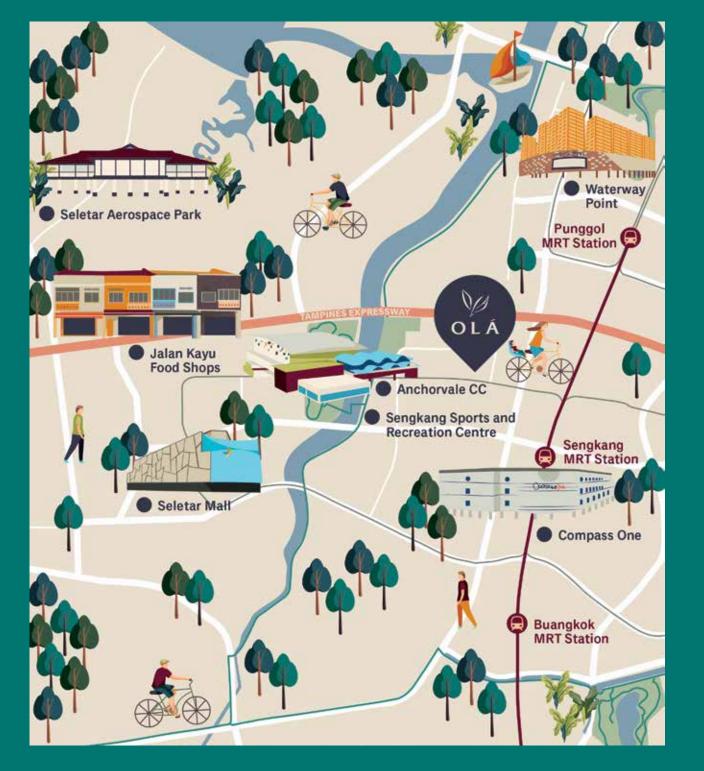

So breathe in, and breathe deep. Say hello to a new life here at OLÁ.

94

Centre Infrind

| Sen    | ak   | ana  | Hub      |
|--------|------|------|----------|
| 20.000 | 2011 | ung. | 1.141.04 |

- Sengkang Recreational Zone
- Seletar Aerospace Park
- Jalan Kayu Food District
- North East Line
- LRT Lines

- Park Connectors (North Eastern Riverine Loop)

#### By CAR\*

6 mins to Punggol Waterway Park 9 mins to IKEA Tampines 9 mins to Seletar Airport 13 mins to Changi Airport 17 mins to Suntec 20 mins to Orchard Road 22 mins to CBD 24 mins to Singapore Botanic Gardens And dear. 2 mins to NCPSI

**Educational Institutions** 

0m 200m 400m 600m 800m Salara and a in the second se

"Estimates are based on Google Maps

Every reasonable care has been taken in the preparation of the location map. The map is printed as at 26 December 2019. For information on the permissible land use and the density of the sites around the housing project, the intending Purchaser may refer to the Master Plan available from the website of the Urban Redevelopment Authority at www.ura.gov.sg.

### AROUND MY BACKYARD

things to do. With a 26km-long North Eastern Riverine Loop right at your doorstep, you can be sure to find hidden spots and nature adventures on what is probably one of the most scenic park connectors in Singapore.

All these and more can be found on our Ultimate Nature & Adventure Trail, chockful of possible routes that will delight even the biggest homebody. Best of all, an abundance of amenities and F&B options around ensure that no rumbling tummies will go unsatisfied during a long ride. It's time to enjoy the great outdoors!