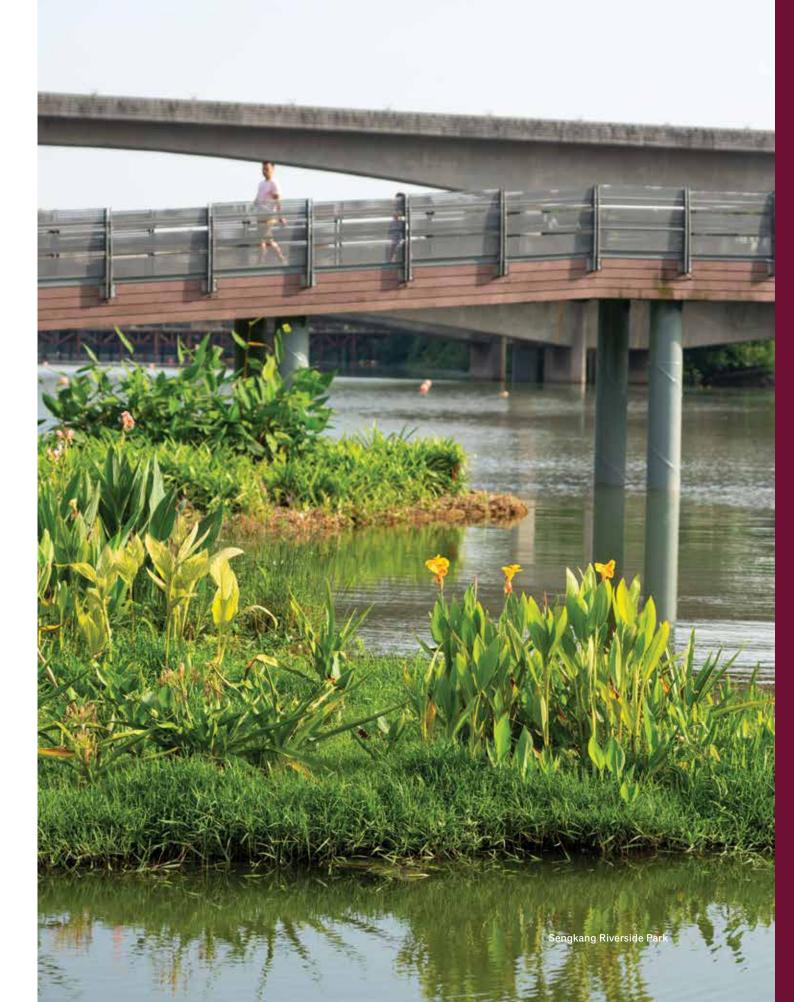

Did you know that the wood of the mangosteen tree is used in carpentry and construction work? Or that the fruit of the Elephant Apple tree can be eaten fresh or pickled? Discover these and more in the Fruit Tree trail with a total of 16 exotic fruit trees such as custard apple, pomelo, lychee, and asam fruit. After that, explore the rest of Sengkang Riverside Park's greenery and steep yourself in nature — spot pretty butterflies, dragonflies and damselflies, birds like the Purple Heron, Collared Kingfisher and Little Tern, and even the resident turtles making their way slowly around the wetland's ponds. Don't forget your selfie by the giant mangosteen shelter at Singapore's largest man-made floating wetland.

#### Sengkang Riverside Park

#### Overall distance: About 2.5km

Highlights: Fruit Trail, Wild Birds, Otters, Dragonflies, Giant Mangosteen Shelter. Food options, water points, bike rental, toilets and parking lots are available.

NATURE TRAIL