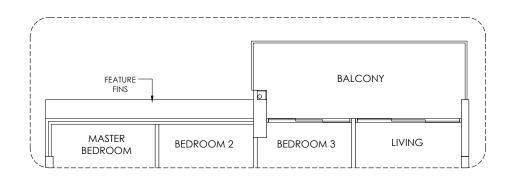

# **3 Bedroom** 86 SQM / 926 SQFT

| TY | PE | <b>B1</b> - | 1 |
|----|----|-------------|---|
|----|----|-------------|---|

#02-01\*, #05-01\* #08-01\*, #11-01\* #14-01\* #02-10, #05-10 #08-10, #11-10 #14-10 #02-05\*, #05-05\*

#08-05\*, #11-05\* #14-05\*

**TYPE B1-P** 

#01-01\*, #01-02

#01-05\*, #01-20 #01-27\*, #01-31\* #01-32

#05-14, #08-14

#11-14, #14-14

#02-20, #05-20

#08-20, #11-20

#02-32, #05-32

#08-32, #11-32

#14-20

#14-32

PES MASTER BEDROOM 3 BEDROOM 2 BEDROOM LIVING