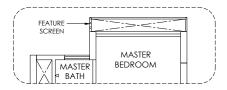

# **3 Bedroom + 1 Premium** 98 SQM / 1055 SQFT

\_ FEATURE COLUMN BALCONY 0 LIVING BEDROOM 3 BEDROOM 2

TYPE B4

#03-22 #06-22 #09-22 #12-22 #15-22