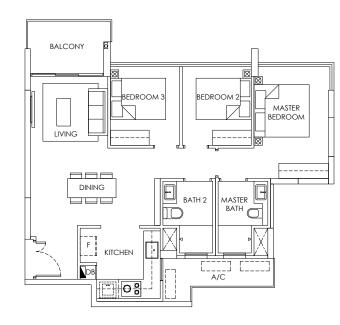

#02-32, #05-32

#08-32, #11-32

#14-20

#14-32

PES MASTER BEDROOM 3 BEDROOM 2 BEDROOM LIVING

# **3 Bedroom + 1 Premium** 98 SQM / 1055 SQFT

\_ FEATURE COLUMN BALCONY 0 LIVING BEDROOM 3 BEDROOM 2

TYPE B4

#03-22 #06-22 #09-22 #12-22 #15-22

# 3 Bedroom + 1 Premium 98 sqm / 1055 sqft

| MASTER<br>BEDROOM | BEDROOM 2 | BEDROOM 3 |  |
|-------------------|-----------|-----------|--|
|                   |           | PES       |  |

0 1m 2m 4r