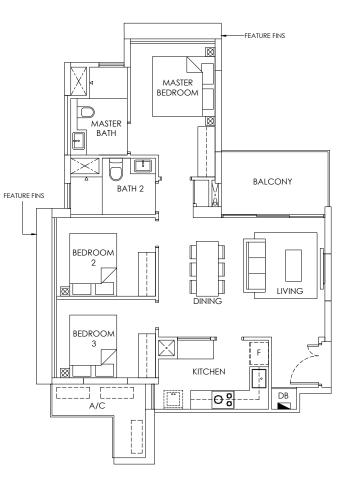

# **3 Bedroom** 88 SQM / 947 SQFT

# **TYPE B2-1**

#02-06\*, #05-06\* #02-19, #05-19 #08-06\*, #11-06\* #08-19, #11-19 #14-06\* #14-19

#02-09, #05-09 #08-09, #11-09 #14-09

# TYPE B2

| #03-06*, #06-06* | #03-19, #06-19 |
|------------------|----------------|
| #09-06*, #12-06* | #09-19, #12-19 |
| #15-06*          | #15-19         |

#03-09, #06-09 #09-09, #12-09 #15-09

## LEGEND:

F - Fridge DB - Distribution Board WC - Water Closet A/C - Aircon PES - Private Enclosed Space \* - Mirror Units

Area includes A/C ledge, balcony, PES and Void (where applicable). Orientation and facings will differ depending on the unit you are purchasing (please refer to key plan). All plans are not to scale and subject to changes as may be required by relevant authorities. All appliances and furniture shown in the plan are for illustration purpose only and not representation of fact. All floor areas are estimated and subjected to final survey.

# LEGEND:

F - Fridge DB - Distribution Board WC - Water Closet A/C - Aircon PES - Private Enclosed Space \* - Mirror Units

Area includes A/C ledge, balcony, PES and Void (where applicable). Orientation and facings will differ depending on the unit you are purchasing (please refer to key plan). All plans are not to scale and subject to changes as may be required by relevant authorities. All appliances and furniture shown in the plan are for illustration purpose only and not representation of fact. All floor areas are estimated and subjected to final survey.

## **TYPE B2-2 / B2-R**

#16-06\*

#16-09

#16-19

#04-06\*, #07-06\* #10-06\*, #13-06\*

#04-09, #07-09 #10-09, #13-09

#04-19, #07-19 #10-19, #13-19

**3 Bedroom** 

88 SQM / 947 SQFT

LEGEND:

F - Fridge DB - Distribution Board WC - Water Closet A/C - Aircon PES - Private Enclosed Space \* - Mirror Units

Area includes A/C ledge, balcony, PES and Void (where applicable). Orientation and facings will differ depending on the unit you are purchasing (please refer to key plan). All plans are not to scale and subject to changes as may be required by relevant authorities. All appliances and furniture shown in the plan are for illustration purpose only and not representation of fact. All floor areas are estimated and subject to final survey.

**TYPE B2-P** 

#01-06\* #01-09 #01-19