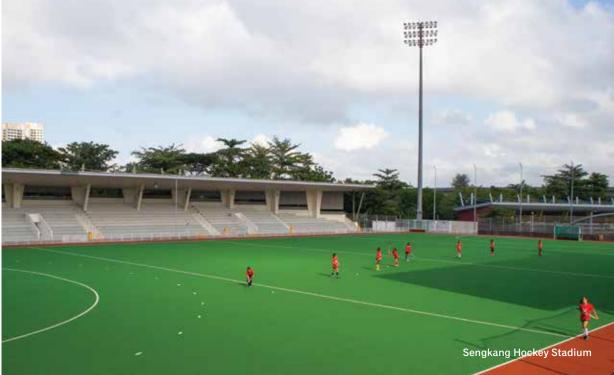

### PUNGGOL WATERWAY PARK

Sengkang Sports Centre Sengkang Hockey Field, Sengkang CLUBFITT GYM, SENGKANG SPORTS HALL, Sengkang Swimming Complex

This is a great place to end a long traipse outdoors on weekends. Choose to end the day with a refreshing dip from the choice of five swimming pools and eight water slides, a gym and indoor sports hall for a light cool-down, or a beer and bites at Citrus Bistro or Legend Cafe before watching Singapore's national hockey teams train at the Sengkang Hockey Stadium. What's even better? It's just a 12-minute walk from your doorstep.

#### Features:

- 2 newly re-turfed/water-based hockey pitches
- Official training ground for National Hockey teams
- The only hockey pitches in Singapore certified
- by FIH for International Hockey Tournaments
- Ample parking spots available