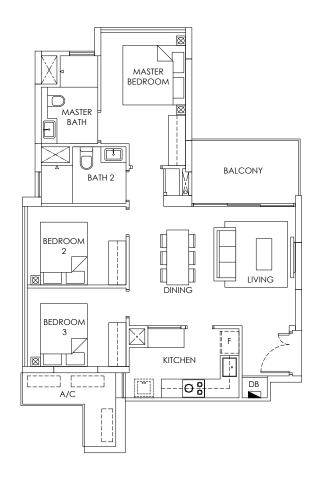

# **3 Bedroom** 86 SQM / 926 SQFT

| TY | PE | <b>B1</b> - | 1 |
|----|----|-------------|---|
|----|----|-------------|---|

#02-01\*, #05-01\* #08-01\*, #11-01\* #14-01\* #02-10, #05-10 #08-10, #11-10 #14-10 #02-05\*, #05-05\*

#08-05\*, #11-05\* #14-05\*

**TYPE B1-P** 

#01-01\*, #01-02

#01-05\*, #01-20 #01-27\*, #01-31\* #01-32

#05-14, #08-14

#11-14, #14-14

#02-20, #05-20

#08-20, #11-20

#02-32, #05-32

#08-32, #11-32

#14-20

#14-32

PES MASTER BEDROOM 3 BEDROOM 2 BEDROOM LIVING

## TYPE B1

| #03-01*, #06-01* | #03-02, #06-02 |
|------------------|----------------|
| #09-01*, #12-01* | #09-02, #12-02 |
| #15-01*          | #15-02         |
| #03-05*, #06-05* | #03-10, #06-10 |
| #09-05*, #12-05* | #09-10, #12-10 |
| #15-05*          | #15-10         |
| #03-13*, #06-13* | #03-14, #06-14 |
| #09-13*, #12-13* | #09-14, #12-14 |
| #15-13*          | #15-14         |
| #03-27*, #06-27* | #03-20, #06-20 |
| #09-27*, #12-27* | #09-20, #12-20 |
| #15-27*          | #15-20         |
| #03-31*, #06-31* | #03-32, #06-32 |
| #09-31*, #12-31* | #09-32, #12-32 |
| #15-31*          | #15-32         |

# LEGEND:

F - Fridge DB - Distribution Board WC - Water Closet A/C - Aircon PES - Private Enclosed Space \* - Mirror Units

Area includes A/C ledge, balcony, PES and Void (where applicable). Orientation and facings will differ depending on the unit you are purchasing (please refer to key plan). All plans are not to scale and subject to changes as may be required by relevant authorities. All appliances and furniture shown in the plan are for illustration purpose only and not representation of fact. All floor areas are estimated and subjected to final survey.