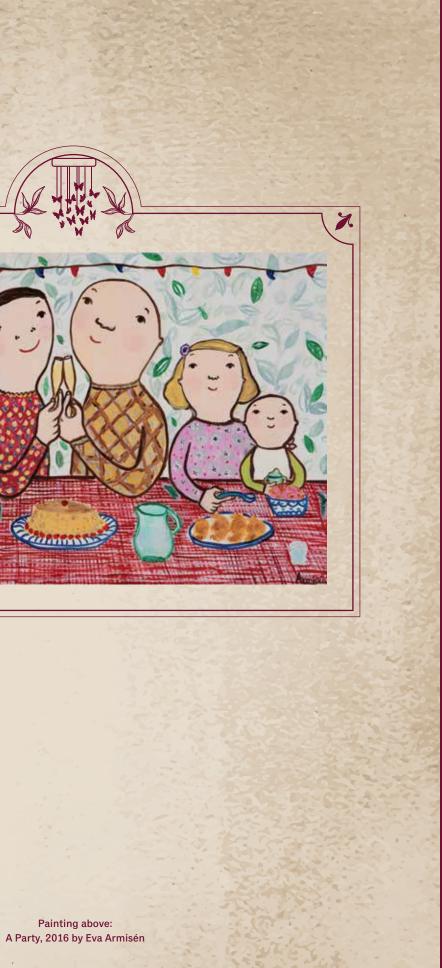

> Painting above: A Party, 2016 by Eva Armisén

Her works today are recognisable around the world for her whimsical portraits of everyday life, brought alive with a bright but nuanced palette of colours, reminiscent of a surrealist sort of folk-art. Often featuring variations of a core self-portrait a girl with thick dark hair, cheeks daubed with a light rosiness, an enigmatic smile on her face, Eva brings back elements of whimsy and wonder through her portraits of life. "I feel that the world we live in is too stressful and that there should be something which shows us things with more optimism," Eva says. "Sometimes there are too many ugly things and fear which can manipulate and paralyse us."