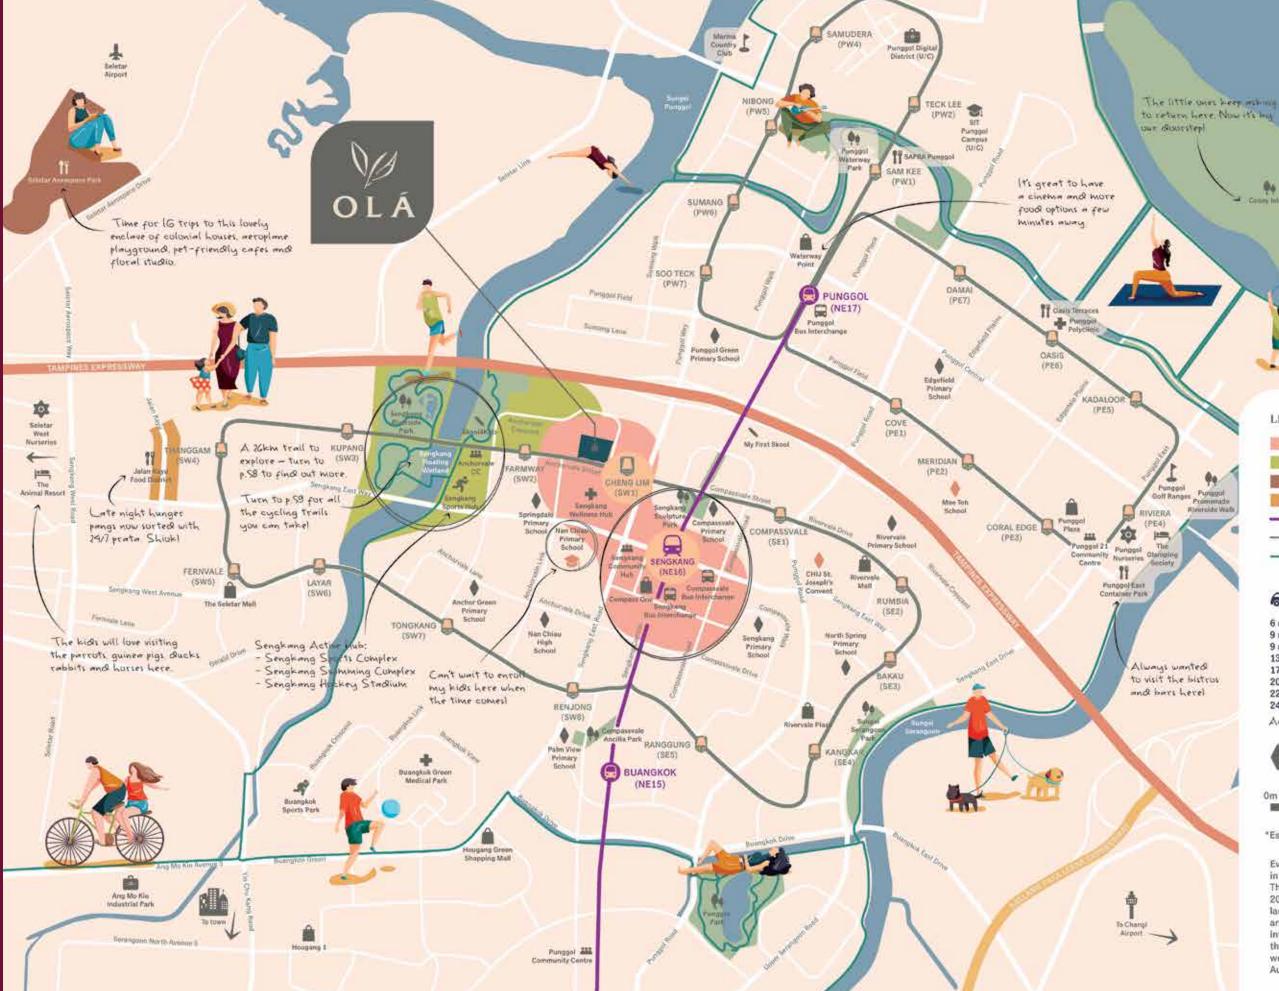

So breathe in, and breathe deep. Say hello to a new life here at OLÁ.

94

Centre Infrind

| Sen    | ak   | ana  | Hub      |
|--------|------|------|----------|
| 20.000 | 2011 | ung. | 1.141.04 |

- Sengkang Recreational Zone
- Seletar Aerospace Park
- Jalan Kayu Food District
- North East Line
- LRT Lines

- Park Connectors (North Eastern Riverine Loop)

#### By CAR\*

6 mins to Punggol Waterway Park 9 mins to IKEA Tampines 9 mins to Seletar Airport 13 mins to Changi Airport 17 mins to Suntec 20 mins to Orchard Road 22 mins to CBD 24 mins to Singapore Botanic Gardens And dear. 2 mins to NCPSI

**Educational Institutions** 

0m 200m 400m 600m 800m Salara and a in the second se

"Estimates are based on Google Maps

Every reasonable care has been taken in the preparation of the location map. The map is printed as at 26 December 2019. For information on the permissible land use and the density of the sites around the housing project, the intending Purchaser may refer to the Master Plan available from the website of the Urban Redevelopment Authority at www.ura.gov.sg.