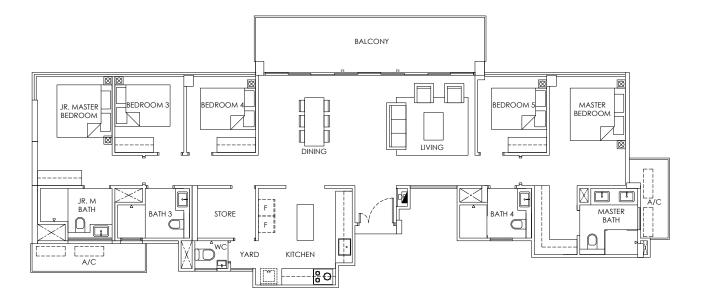

Portrait, 2016 by Eva Armisén

# **5 BEDROOM PENTHOUSE** 160 SQM / 1722 SQFT

# **5 Bedroom Penthouse** 160 SQM / 1722 SQFT



**TYPE PH1** 

| #16-03  | #16-16* |
|---------|---------|
| #16-07  | #16-18* |
| #16-12* | #16-25  |

## LEGEND:

F - Fridge DB - Distribution Board WC - Water Closet A/C - Aircon PES - Private Enclosed Space \* - Mirror Units

Area includes A/C ledge, balcony, PES and Void (where applicable). Orientation and facings will differ depending on the unit you are purchasing (please refer to key plan). All plans are not to scale and subject to changes as may be required by relevant authorities. All appliances and furniture shown in the plan are for illustration purpose only and not representation of fact. All floor areas are estimated and subjected to final survey.





LEGEND:

F - Fridge DB - Distribution Board WC - Water Closet A/C - Aircon PES - Private Enclosed Space \* - Mirror Units

Area includes A/C ledge, balcony, PES and Void (where applicable). Orientation and facings will differ depending on the unit you are purchasing (please refer to key plan). All plans are not to scale and subject to changes as may be required by relevant authorities. All appliances and furniture shown in the plan are for illustration purpose only and not representation of fact. All floor areas are estimated and subjected to final survey.



#16-21 #16-33\*





# **5 Bedroom Penthouse** 160 SQM / 1722 SQFT



# LEGEND:

F - Fridge DB - Distribution Board WC - Water Closet A/C - Aircon PES - Private Enclosed Space \* - Mirror Units

Area includes A/C ledge, balcony, PES