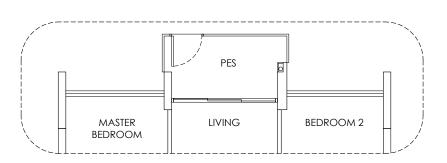

# LEGEND:

F - Fridge DB - Distribution Board WC - Water Closet A/C - Aircon PES - Private Enclosed Space \* - Mirror Units

Area includes A/C ledge, balcony, PES and Void (where applicable). Orientation and facings will differ depending on the unit you are purchasing (please refer to key plan). All plans are not to scale and subject to changes as may be required by relevant authorities. All appliances and furniture shown in the plan are for illustration purpose only and not representation of fact. All floor areas are estimated and subjected to final survey.