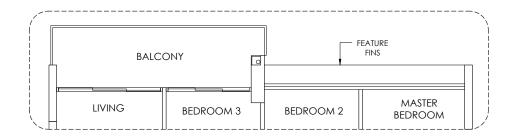

9, #07-09 #10-09, #13-09

#04-19, #07-19 #10-19, #13-19





**3 Bedroom** 

88 SQM / 947 SQFT

LEGEND:

F - Fridge DB - Distribution Board WC - Water Closet A/C - Aircon PES - Private Enclosed Space \* - Mirror Units

Area includes A/C ledge, balcony, PES and Void (where applicable). Orientation and facings will differ depending on the unit you are purchasing (please refer to key plan). All plans are not to scale and subject to changes as may be required by relevant authorities. All appliances and furniture shown in the plan are for illustration purpose only and not representation of fact. All floor areas are estimated and subject to final survey.



**TYPE B2-P** 

#01-06\* #01-09 #01-19



# **3 Bedroom + 1 Deluxe** 93 SQM / 1001 SQFT





TYPE B6

#03-30, #06-30 #09-30, #12-30 #15-30







# LEGEND:

F - Fridge DB - Distribution Board WC - Water Closet A/C - Aircon PES - Private Enclosed Space \* - Mirror Units

Area includes A/C ledge, balcony, PES and Void (where applicable). Orientation and facings will differ depending on the unit you are purchasing (please refer to key plan). All plans are not to scale and subject to changes as may be required by relevant authorities. All appliances and furniture shown in the plan are for illustration purpose only and not representation of fact. All floor areas are estimated and subjected to final survey.





#02-30, #05-30 #08-30, #11-30 #14-30

# **TYPE B6-2**

#04-30, #07-30 #10-30, #13-30

# **TYPE B6-P**

#01-30



# a set 1/1 Artist's impression

# **3 Bedroom + 1 Premium** 98 SQM / 1055 SQFT



# LEGEND:

F - Fridge DB - D