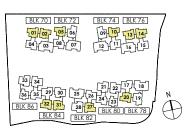

|       | Block 70 |      |      |       |
|-------|----------|------|------|-------|
| Level | Unit     |      |      |       |
| Le    | 01       | 02   | 03   | 04    |
| 16    |          | B1-R | PH1  |       |
| 15    | B1       | B1   | C1   | B5A   |
| 14    | B1-1     | B1-2 | C1-1 | B5A   |
| 13    | B1-3     | B1-3 | C1-3 | B5A-1 |
| 12    | B1       | B1   | C1   | B5A   |
| 11    | B1-1     | B1-2 | C1-1 | B5A   |
| 10    | B1-3     | B1-3 | C1-3 | B5A-1 |
| 9     | B1       | B1   | C1   | B5A   |
| 8     | B1-1     | B1-2 | C1-1 | B5A   |
| 7     | B1-3     | B1-3 | C1-3 | B5A-1 |
| 6     | B1       | B1   | C1   | B5A   |
| 5     | B1-1     | B1-2 | C1-1 | B5A   |
| 4     | B1-3     | B1-3 | C1-3 | B5A-1 |
| 3     | B1       | B1   | C1   | B5A   |
| 2     | B1-1     | B1-2 | C1-1 | B5A   |
| 1     | B1-P     | B1-P | C1-P | B5A-P |

|       | Block 72 |      |      |      |  |
|-------|----------|------|------|------|--|
| Level | Unit     |      |      |      |  |
| Lev   | 05       | 06   | 07   | 08   |  |
| 16    |          | B2-R | PH1  |      |  |
| 15    | B1       | B2   | C1   | B5   |  |
| 14    | B1-1     | B2-1 | C1-1 | B5   |  |
| 13    | B1-3     | B2-2 | C1-3 | B5-2 |  |
| 12    | B1       | B2   | C1   | B5   |  |
| 11    | B1-1     | B2-1 | C1-1 | B5   |  |
| 10    | B1-3     | B2-2 | C1-3 | B5-2 |  |
| 9     | B1       | B2   | C1   | B5   |  |
| 8     | B1-1     | B2-1 | C1-1 | B5   |  |
| 7     | B1-3     | B2-2 | C1-3 | B5-2 |  |
| 6     | B1       | B2   | C1   | B5   |  |
| 5     | B1-1     | B2-1 | C1-1 | B5   |  |
| 4     | B1-3     | B2-2 | C1-3 | B5-2 |  |
| 3     | B1       | B2   | C1   | B5   |  |
| 2     | B1-1     | B2-1 | C1-1 | B5   |  |
| 1     | B1-P     | B2-P | C1-P | B5-P |  |

|       | Block 74 |      |      |      |
|-------|----------|------|------|------|
| Level | Unit     |      |      |      |
| Le    | 09       | 10   | 11   | 12   |
| 16    | B2-R     |      |      | PH1  |
| 15    | B2       | B1   | B5   | C1   |
| 14    | B2-1     | B1-1 | B5   | C1-1 |
| 13    | B2-2     | B1-3 | B5-2 | C1-3 |
| 12    | B2       | B1   | B5   | C1   |
| 11    | B2-1     | B1-1 | B5   | C1-1 |
| 10    | B2-2     | B1-3 | B5-2 | C1-3 |
| 9     | B2       | B1   | B5   | C1   |
| 8     | B2-1     | B1-1 | B5   | C1-1 |
| 7     | B2-2     | B1-3 | B5-2 | C1-3 |
| 6     | B2       | B1   | B5   | C1   |
| 5     | B2-1     | B1-1 | B5   | C1-1 |
| 4     | B2-2     | B1-3 | B5-2 | C1-3 |
| 3     | B2       | B1   | B5   | C1   |
| 2     | B2-1     | B1-1 | B5   | C1-1 |
| 1     | B2-P     |      | B5-P | C1-P |

|      | Block 76 |      |       |      |  |
|------|----------|------|-------|------|--|
| /el  | Unit     |      |       | Ur   |  |
| Leve | 13       | 14   | 15    | 16   |  |
| 16   | B1-R     |      |       | PH1  |  |
| 15   | B1       | B1   | B5A   | C1   |  |
| 14   | B1-2     | B1-1 | B5A   | C1-1 |  |
| 13   | B1-3     | B1-3 | B5A-1 | C1-3 |  |
| 12   | B1       | B1   | B5A   | C1   |  |
| 11   | B1-2     | B1-1 | B5A   | C1-1 |  |
| 10   | B1-3     | B1-3 | B5A-1 | C1-3 |  |
| 9    | B1       | B1   | B5A   | C1   |  |
| 8    | B1-2     | B1-1 | B5A   | C1-1 |  |
| 7    | B1-3     | B1-3 | B5A-1 | C1-3 |  |
| 6    | B1       | B1   | B5A   | C1   |  |
| 5    | B1-2     | B1-1 | B5A   | C1-1 |  |
| 4    | B1-3     | B1-3 | B5A-1 | C1-3 |  |
| 3    | B1       | B1   | B5A   | C1   |  |
| 2    |          |      |       |      |  |
| 1    |          |      |       |      |  |

|       | Block 78 |      |      |      |  |
|-------|----------|------|------|------|--|
| Level |          | Unit |      |      |  |
| Le    | 17       | 18   | 19   | 20   |  |
| 16    |          | PH1  | B2-R |      |  |
| 15    | B5A      | C1   | B2   | B1   |  |
| 14    | B5A      | C1-1 | B2-1 | B1-1 |  |
| 13    | B5A-1    | C1-3 | B2-2 | B1-3 |  |
| 12    | B5A      | C1   | B2   | B1   |  |
| 11    | B5A      | C1-1 | B2-1 | B1-1 |  |
| 10    | B5A-1    | C1-3 | B2-2 | B1-3 |  |
| 9     | B5A      | C1   | B2   | B1   |  |
| 8     | B5A      | C1-1 | B2-1 | B1-1 |  |
| 7     | B5A-1    | C1-3 | B2-2 | B1-3 |  |
| 6     | B5A      | C1   | B2   | B1   |  |
| 5     | B5A      | C1-1 | B2-1 | B1-1 |  |
| 4     | B5A-1    | C1-3 | B2-2 | B1-3 |  |
| 3     | B5A      | C1   | B2   | B1   |  |
| 2     | B5A      | C1-1 | B2-1 | B1-1 |  |
| 1     | B5A-P    |      | B2-P | B1-P |  |

|       | Block 82 |      |      |       |  |
|-------|----------|------|------|-------|--|
| /el   | Unit     |      |      |       |  |
| Level | 25       | 26   | 27   | 28    |  |
| 16    | PH1      |      |      | B4A-R |  |
| 15    | C1       | B5   | B1   | B4A   |  |
| 14    | C1-2     | B5-1 | B1-2 | B4A-1 |  |
| 13    | C1-3     | B5-2 | B1-3 | B4A-2 |  |
| 12    | C1       | B5   | B1   | B4A   |  |
| 11    | C1-2     | B5-1 | B1-2 | B4A-1 |  |
| 10    | C1-3     | B5-2 | B1-3 | B4A-2 |  |
| 9     | C1       | B5   | B1   | B4A   |  |
| 8     | C1-2     | B5-1 | B1-2 | B4A-1 |  |
| 7     | C1-3     | B5-2 | B1-3 | B4A-2 |  |
| 6     | C1       | B5   | B1   | B4A   |  |
| 5     | C1-2     | B5-1 | B1-2 | B4A-1 |  |
| 4     | C1-3     | B5-2 | B1-3 | B4A-2 |  |
| 3     | C1       | B5   | B1   | B4A   |  |
| 2     | C1-2     | B5-1 | B1-2 | B4A-1 |  |
| 1     | C1-P     | B5-P | B1-P | B4A-P |  |

| 1     |          |      |      |      |
|-------|----------|------|------|------|
|       | Block 84 |      |      |      |
| Level | Unit     |      |      |      |
| Le    | 29       | 30   | 31   | 32   |
| 16    | PH3      |      | B1-R |      |
| 15    | B5       | B6   | B1   | B1   |
| 14    | B5       | B6-1 | B1-2 | B1-1 |
| 13    | B5-2     | B6-2 | B1-3 | B1-3 |
| 12    | B5       | B6   | B1   | B1   |
| 11    | B5       | B6-1 | B1-2 | B1-1 |
| 10    | B5-2     | B6-2 | B1-3 | B1-3 |
| 9     | B5       | B6   | B1   | B1   |
| 8     | B5       | B6-1 | B1-2 | B1-1 |
| 7     | B5-2     | B6-2 | B1-3 | B1-3 |
| 6     | B5       | B6   | B1   | B1   |
| 5     | B5       | B6-1 | B1-2 | B1-1 |
| 4     | B5-2     | B6-2 | B1-3 | B1-3 |
| 3     | B5       | B6   | B1   | B1   |
| 2     | B5       | B6-1 | B1-2 | B1-1 |
| 1     | B5-P     | B6-P | B1-P | B1-P |

|       | Block 80 |      |      |      |  |  |
|-------|----------|------|------|------|--|--|
| Level | Unit     |      |      |      |  |  |
|       | 21       | 22   | 23   | 24   |  |  |
| 16    | PH2      |      |      | B5-R |  |  |
| 15    | B3       | B4   | A1   | B5   |  |  |
| 14    | B3       | B4-1 | A1   | B5-1 |  |  |
| 13    | B3-1     | B4-2 | A1-1 | B5-2 |  |  |
| 12    | B3       | B4   | A1   | B5   |  |  |
| 11    | B3       | B4-1 | A1   | B5-1 |  |  |
| 10    | B3-1     | B4-2 | A1-1 | B5-2 |  |  |
| 9     | B3       | B4   | A1   | B5   |  |  |
| 8     | B3       | B4-1 | A1   | B5-1 |  |  |
| 7     | B3-1     | B4-2 | A1-1 | B5-2 |  |  |
| 6     | B3       | B4   | A1   | B5   |  |  |
| 5     | B3       | B4-1 | A1   | B5-1 |  |  |
| 4     | B3-1     | B4-2 | A1-1 | B5-2 |  |  |
| 3     | B3       | B4   | A1   | B5   |  |  |
| 2     | B3       | B4-1 | A1   | B5-1 |  |  |
| 1     | B3-P     | B4-P | A1-P | B5-P |  |  |

|       | Block 86 |      |      |      |  |
|-------|----------|------|------|------|--|
| Level | Unit     |      |      |      |  |
|       | 33       | 34   | 35   | 36   |  |
| 16    | PH2      |      | B5-R |      |  |
| 15    | B4A      | B3   | B5   | A1   |  |
| 14    | B4A-1    | В3   | B5-1 | A1   |  |
| 13    | B4A-2    | B3-1 | B5-2 | A1-1 |  |
| 12    | B4A      | B3   | B5   | A1   |  |
| 11    | B4A-1    | B3   | B5-1 | A1   |  |
| 10    | B4A-2    | B3-1 | B5-2 | A1-1 |  |
| 9     | B4A      | B3   | B5   | A1   |  |
| 8     | B4A-1    | B3   | B5-1 | A1   |  |
| 7     | B4A-2    | B3-1 | B5-2 | A1-1 |  |
| 6     | B4A      | B3   | B5   | A1   |  |
| 5     | B4A-1    | B3   | B5-1 | A1   |  |
| 4     | B4A-2    | B3-1 | B5-2 | A1-1 |  |
| 3     | B4A      | B3   | B5   | A1   |  |
| 2     | B4A-1    | B3   | B5-1 | A1   |  |
| 1     | B4A-P    | B3-P | B5-P | A1-P |  |