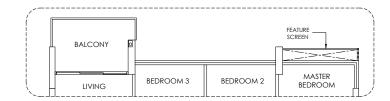

#02-32, #05-32

#08-32, #11-32

#14-20

#14-32

PES MASTER BEDROOM 3 BEDROOM 2 BEDROOM LIVING

# **3 Bedroom + 1 Premium** 98 SQM / 1055 SQFT

\_ FEATURE COLUMN BALCONY 0 LIVING BEDROOM 3 BEDROOM 2

TYPE B4

#03-22 #06-22 #09-22 #12-22 #15-22