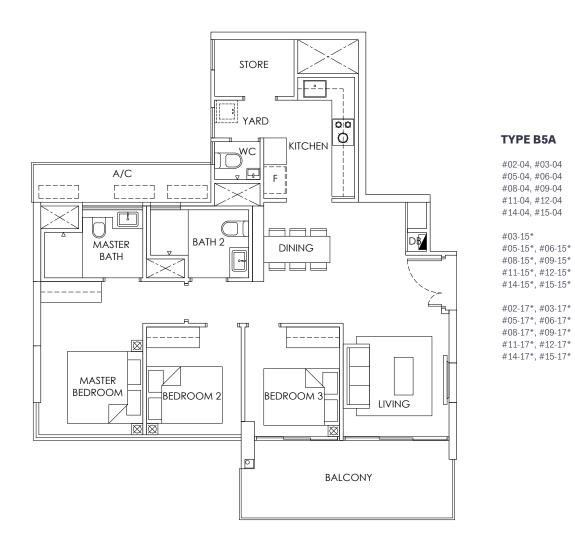

# 3 Bedroom + 1 Premium 98 sqm / 1055 sqft

| MASTER<br>BEDROOM | BEDROOM 2 | BEDROOM 3 |  |
|-------------------|-----------|-----------|--|
|                   |           | PES       |  |

0 1m 2m 4r

# LEGEND:

F - Fridge DB - Distribution Board WC - Water Closet A/C - Aircon PES - Private Enclosed Space \* - Mirror Units

Area includes A/C ledge, balcony, PES and Void (where applicable). Orientation and facings will differ depending on the unit you are purchasing (please refer to key plan). All plans are not to scale and subject to changes as may be required by relevant authorities. All appliances and furniture shown in the plan are for illustration purpose only and not representation of fact. All floor areas are estimated and subjected to final survey.