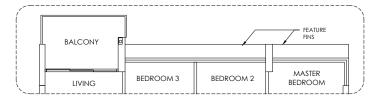

# **3 Bedroom** 86 SQM / 926 SQFT

| TY | PE | <b>B1</b> - | 1 |
|----|----|-------------|---|
|----|----|-------------|---|

#02-01\*, #05-01\* #08-01\*, #11-01\* #14-01\* #02-10, #05-10 #08-10, #11-10 #14-10 #02-05\*, #05-05\*

#02-32, #05-32

#08-32, #11-32

#14-20

#14-32

PES MASTER BEDROOM 3 BEDROOM 2 BEDROOM LIVING