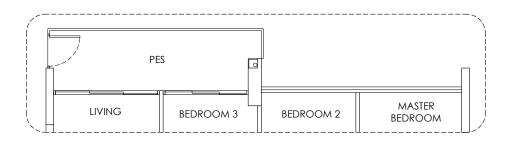

#07-09 #10-09, #13-09

#04-19, #07-19 #10-19, #13-19





**3 Bedroom** 

88 SQM / 947 SQFT

LEGEND:

F - Fridge DB - Distribution Board WC - Water Closet A/C - Aircon PES - Private Enclosed Space \* - Mirror Units

Area includes A/C ledge, balcony, PES and Void (where applicable). Orientation and facings will differ depending on the unit you are purchasing (please refer to key plan). All plans are not to scale and subject to changes as may be required by relevant authorities. All appliances and furniture shown in the plan are for illustration purpose only and not representation of fact. All floor areas are estimated and subject to final survey.



**TYPE B2-P** 

#01-06\* #01-09 #01-19



# **3 Bedroom + 1 Deluxe** 93 SQM / 1001 SQFT





TYPE B6

#03-30, #06-30 #09-30, #12-30 #15-30







# LEGEND:

F - Fridge DB - Distribution Board WC - Water Closet A/C - Aircon PES - Private Enclosed Space \* - Mirror Units

Area includes A/C ledge, balcony, PES and Void (where applicable). Orientation and facings will differ depending on the unit you are purchasing (please refer to key plan). All plans are not to scale and subject to changes as may be required by relevant authorities. All appliances and furniture shown in the plan are for illustration purpose only and not representation of fact. All floor areas are estimated and subjected to final survey.





#02-30, #05-30 #08-30, #11-30 #14-30

# **TYPE B6-2**

#04-30, #07-30 #10-30, #13-30

# **TYPE B6-P**

#01-30



# a set 1/1 Artist's impression

# **3 Bedroom + 1 Premium** 98 SQM / 1055 SQFT



# LEGEND:

F - Fridge DB - Dis