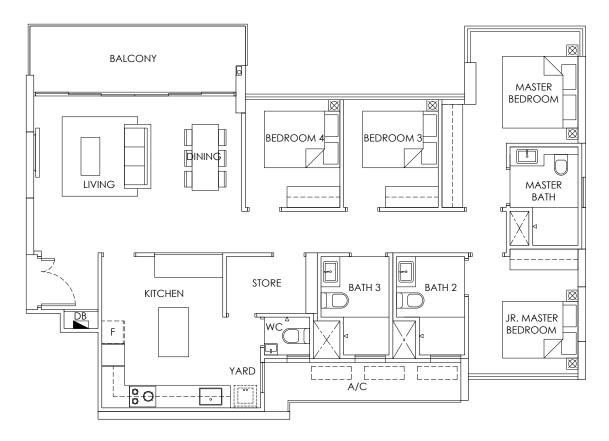

# LEGEND:

F - Fridge DB - Distribution Board WC - Water Closet A/C - Aircon PES - Private Enclosed Space \* - Mirror Units

Area includes A/C ledge, balcony, PES and Void (where applicable). Orientation and facings will differ depending on the unit you are purchasing (please refer to key plan). All plans are not to scale and subject to changes as may be required by relevant authorities. All appliances and furniture shown in the plan are for illustration purpose only and not representation of fact. All floor areas are estimated and subjected to final survey.