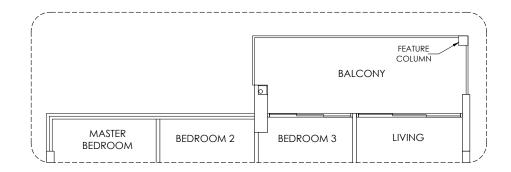

# **3 Bedroom + 1 Premium** 98 SQM / 1055 SQFT

\_ FEATURE COLUMN BALCONY 0 LIVING BEDROOM 3 BEDROOM 2

TYPE B4

#03-22 #06-22 #09-22 #12-22 #15-22