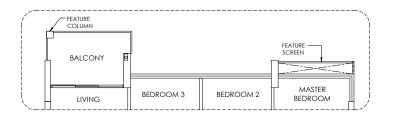

#02-32, #05-32

#08-32, #11-32

#14-20

#14-32

PES MASTER BEDROOM 3 BEDROOM 2 BEDROOM LIVING

# **3 Bedroom + 1 Premium** 98 SQM / 1055 SQFT

\_ FEATURE COLUMN BALCONY 0 LIVING BEDROOM 3 BEDROOM 2

TYPE B4

#03-22 #06-22 #09-22 #12-22 #15-22