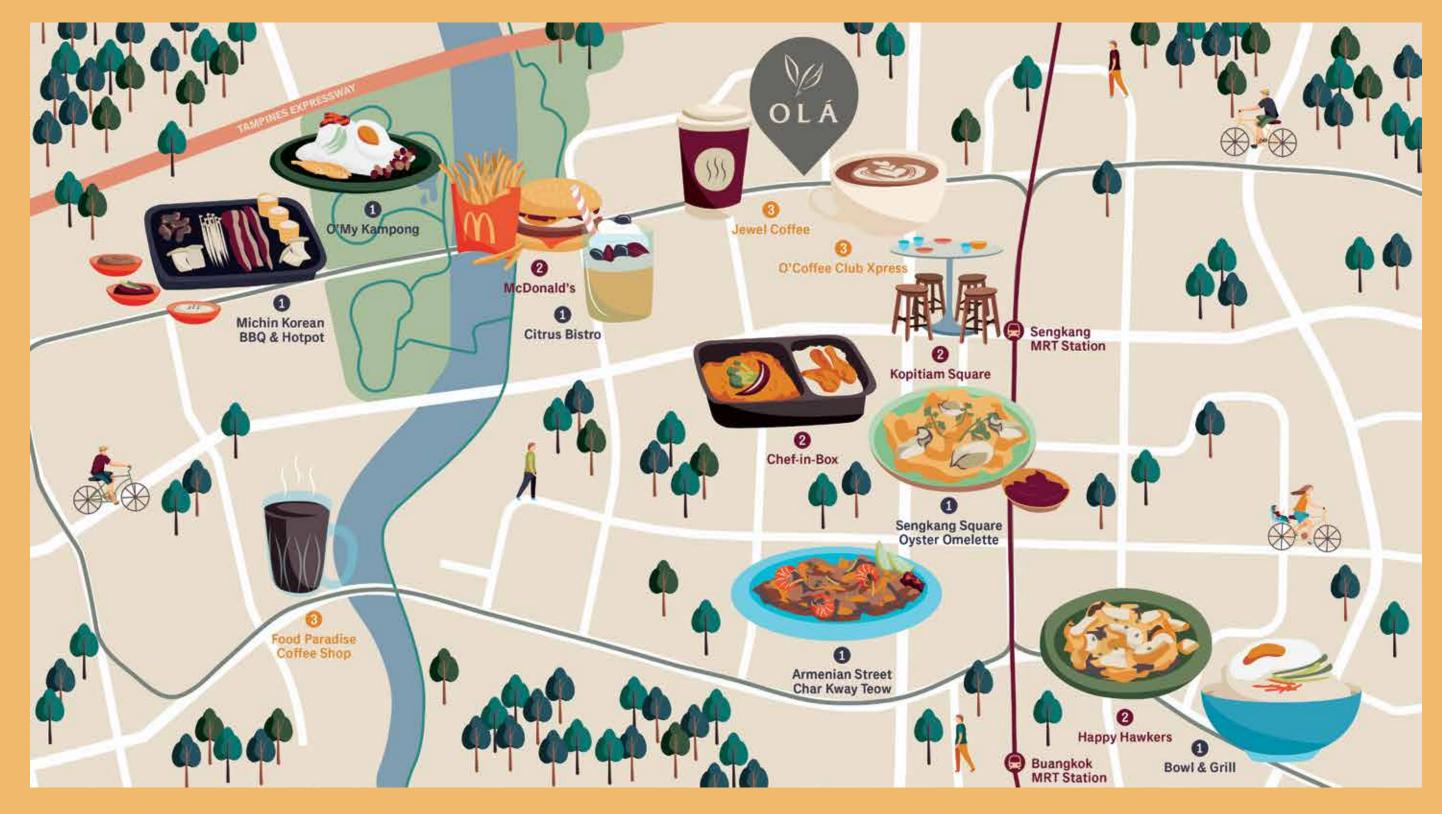

### OOD TRAILS

Sengkang – A Food Haven

kang's best-kept secrets Food that doesn't sleep in Sengkang

### Sengkang's Best-kept Food Secrets

think the best food spots are only in Jalan Kayu or Punggol? Think again. Sengkang is full of underrated gems tucked away in corners and under HDB blocks.

There's Korean hotpot and chicken rice balls, all-day waffles with smoked salmon and Iberico pork dons, and feel free to add caviar, foie gras and truffle on the side. These options and more are all within walking distance, plus you skip the queues and exorbitant prices that often come with the hype.

Want more? We even pick out bites open 24/7 and where you can get your caffeine fix whether it's a smooth latte or kopi-gao-gao you're craving for. Keep these on your radar and it'll be a long time before you find yourself venturing far away from home to satisfy that rumbling tummy.

### O'My Kampong

Here's where you can find the closest to the authentic kampung-style dining experience, with open-air dining, a Kek Ai Provision Shop selling tidbits, games and toys of nostalgic, and traditional Singaporean fare such as a humongous Kampung Chicken Rice Ball Platter, Nasi Lemak, Curry Chicken, Ngo Hiang, and Satay. A menu catered to kids is also available, along with desserts and drinks like Burbur Cha Cha, Ginger Gao Lat, and Gula Melaka Kopi.

### Where: 50 Anchorvale St, S544834

### **Citrus Bistro**

This halal-certified bistro by the pool has a large alfresco area where you can enjoy a full menu containing classic favourites such as Curry Chicken and Seafood Aglio Olio, BIG boss burger sandwiching thick juicy beef and mutton patties between toasted charcoal buns and oozing chunky satay sauce, and seasonal offerings like Beef Rendang Baked Rice and Laksa Pasta. Round your meal off with Instagrammable Mighty Milkshakes bursting and toppings, and snacking options for those pecky after a long swim. Diners get free entry into the sports complex and enjoy 1-for-1 lunch deals on weekdays, and can host birthday parties at the lovely breezy space for gatherings up to 55 people.

Where: 57 Anchorvale Rd, Sengkang Swimming Complex, S544964

### **Bowl & Grill**

The rare find offers "happiness bowls", which are essentially healthy build-your-own-bowls at unbelievable prices. Think Grilled Salmon, Steak or Chicken Cutlet with Nacho Cheese atop bases like teriyaki soba, aglio olio, rice or salad And with a wobbly onsen egg and for the price of \$5 to \$7! Grills and burgers will also please those looking for variety, along with sides to share like Cheese Takoyaki and Truffle Popcorn Chicken.

Where: 267 Compassvale Link, S540267

### Michin Korean BBQ & Hotpot

Save this if you're a big meat lover, bulking up, or just plain hungry. The selection of free flow marinated meats here including Black Pepper Chicken, Shoyu Pork, Spanish Iberico Pork Shabu Belly, Garlic Beef Slice, and Garlic Pork Collar, and premium meats like and Australian Wagyu Shabu Shabu Slice at a price top up will satisfy the biggest meat cravings. Not a meat eater? Go for the fresh seafood selection of clams, mussels and lobster balls. They also have over 30 vegetables and sides and a total of six soup bases to pick from, including Kimchi, Mala, Tom Yum, Ginseng, Seaweed and Collagen.

Where: 473 Fernvale St. #01-05, S790473

### Sengkang Square Oyster Omelette

Affordable without skimping on fresh ingredients like prawn and oysters, it's no wonder that this halal-certified stall is always with a big crowd from morning till night. Don't just come for their oyster omelette. The rest of their menu including hokkien mee, fried carrot cake, char kway teow and barbequed wings is also consistently good.

### **Armenian Street Char Kway Teow**

Fans of the favourite fried flat-noodle Singaporean dish should already be acquainted with Armenian Street Char Kway Teow, which is one of the last standing stalls helmed by first-generation hawkers and has been running since 1949. In addition to the prerequisite wok hei, crunchy pork lard pieces and lashing Chinese sausages, bean sprouts, chives, cockles and egg, you'll find here the difference that comes from having the pork lard rendered fresh daily and the chye poh mixed with garlic for extra flavour.

Where: Blk 303 Anchorvale Link, S541303

Where: 10 Sengkang Square, S544829

FOOD TRAILS

### **Chef-in-Box**

Sick of instant noodles? Find hot food at Chef-in-Box made by real chefs to be fresh and tasty. Its gourmet fare like Paella with Salmon Patty and Black Pepper Sauce and Thai Choo Chee at unbelievably affordable prices (\$3 to \$6). There's also freshly squeezed orange juice at \$2 a pop and various snacks savoury and sweet for 4am cravings.

Where: 320C Anchorvale Drive, S543320

### Kopitiam Square

This is a 24/7 kopitiam with over 50 stalls for your pick. Enough said.

Where: 10 Sengkang Square, S544829

### Happy Hawkers

Want variety? Here's where you'll get choice from Ban Mian to Thai food, Nasi Lemak to Roasted Duck, even thick fluffy Kaya Toast and Lor Mee, at anytime of the day.

Where: 267B Compassvale Link, S542267

### McDonald's

Good old McDonald's never fails, and the one right by Sengkang Sports Centre is perfect after late night runs, cycling trails, and hockey matches. There's also McCafe and a dessert kiosk for those looking for sweet treats and coffee.

Where: 57 Anchorvale Rd, #02-03, S544964

In need of a caffeine fix? We know how it feels. Whether it's a creamy smooth brew or kopi-gao-gao you're craving for, here are 3 levels of coffee shiokness within walking distance.

# ATAS: Jewel Coffee

With multiple branches across the city, Jewel Coffee is a favourite choice for its reliable smooth brew and tantalising collection of western favourites and sandwiches. Peckish? Must-tries include Chicken Puff, Brioche French Toast, Seared Salmon Fillet and Meatball Pasta.

Where: 1 Anchorvale St, #01-36, S544835

### SHIOK: Food Paradise Coffee Shop

Coffee at \$0.50? At more than half the average price at local kopitiams, the shiokness of the deal will make even the blackest kopi-o-kosong taste sweet.

Where: Blk 417 Fernvale Link, #01-01, S790417

This place is a lifesaver in many ways: daily morning kopi runs, affordable and quick lunch sets, a place to take a breather in the midst of a full errand-running day. The quiet oasis offers multiple single-origin coffee brews and teas, along with a full food menu and snacks. A specialty is their all-day breakfast Belgian waffles, with either sweet toppings like Gula Melaka Cream or savoury add-ons like Smoked Salmon, Mangalica Bacon, and Scrambled Eggs. Where: 110 Sengkang E Way, #02-02, S544886

## ALL THE COFFEE YOU EVER NEED

### RELIABLE GO-TO: O'Coffee Club Xpress