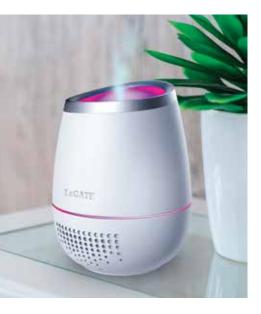

### 3-in-1, Smart Aroma Diffuser

Not just your ordinary air diffuser, this product is designed to fill the air with fragrance and moisture. It is also an aroma diffuser, humidifier as well as a speaker to provide soothing tunes. It also comes with an adjustable atmosphere lamp with colour selection modes. Now, you can control your aroma diffuser from anywhere at any time with your smartphone.