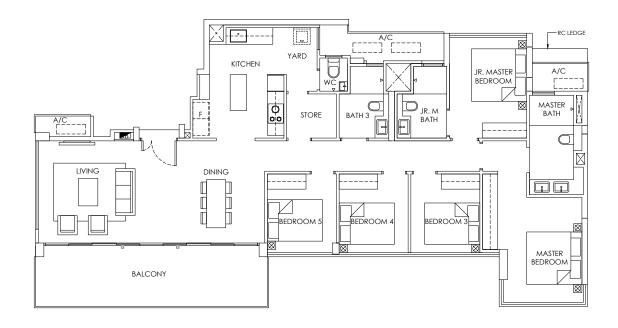

gkang Riverside Park To find exotic fruit trees, learn about the mangosteen wood bark Custard apple and pomelo, not the same fruits we grew up with The grandkids look forward to pick and eat some lychees

I myself want to spot some mangrove birds and sea otters We're preparing a picnic to eat by the wetland waters It's rare to be in a place where all you see is the sky Where we can watch the clouds move lazily and planes flying by

And then we have a movie planned for the evening But not before walking home to be showered and clean Slow days are my favourite, and the simplest of things Is to be with loved ones, with joy, laughter, and peace



Painting above: Family Portrait, 2016 by Eva Armisén

# **5 BEDROOM PENTHOUSE** 160 SQM / 1722 SQFT

# **5 Bedroom Penthouse** 160 SQM / 1722 SQFT



**TYPE PH1** 

| #16-03  | #16-16* |
|---------|---------|
| #16-07  | #16-18* |
| #16-12* | #16-25  |

## LEGEND:

F - Fridge DB - Distribution Board WC - Water Closet A/C - Aircon PES - Private Enclosed Space \* - Mirror Units

Area includes A/C ledge, balcony, PES and Void (where applicable). Orientation and facings will differ depending on the unit you are purchasing (please refer to key plan). All plans are not to scale and subject to changes as may be required by relevant authorities. All appliances and furniture shown in the plan are for illustration purpose only and not representation of fact. All floor areas are estimated and subjected to final survey.





LEGEND:

F - Fridge DB - Distribution Board WC - Water Closet A/C - Aircon PES - Private Enclosed Space \* - Mirror Units