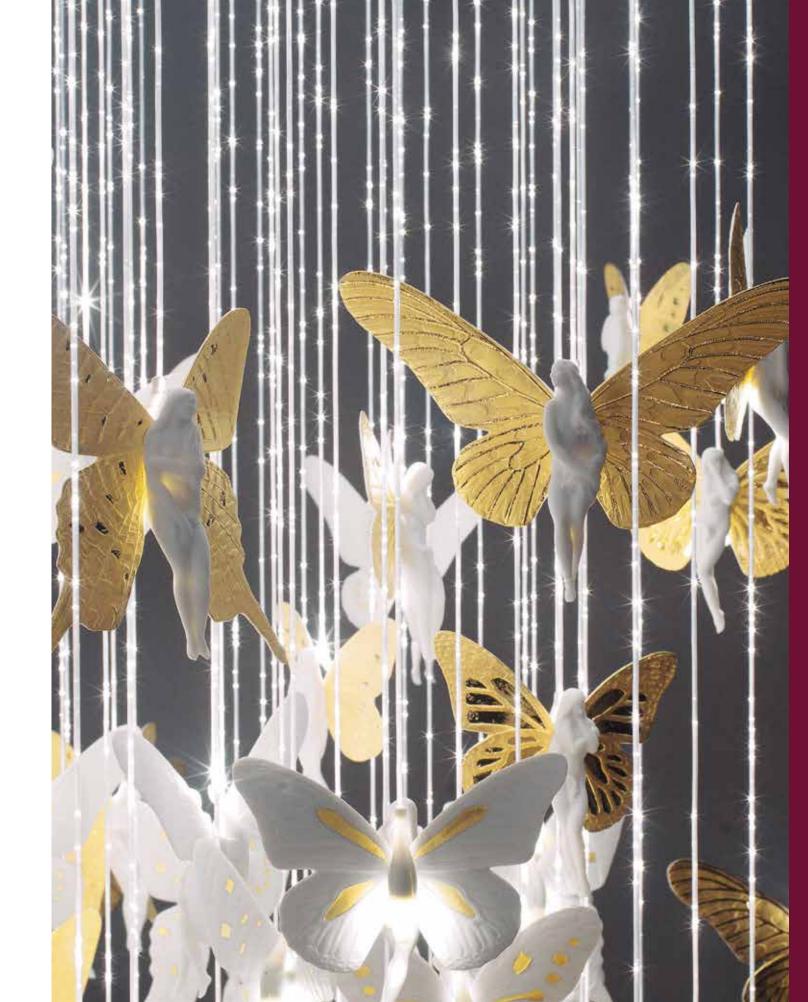

### The Niagara Gold Chandelier

magine returning each day to the golden cascade of light and wonder, made up of 300 handmade butterfly fairies, delicately lit by state-of-the-art light optics to cast magic light around the Casa Club. Designed to take your breath away, the exquisite dance of fairies between light is one that delights the senses in a moment where time seems to stand still. The rest of the day flits away, leaving behind a day of possibility ahead, to explore, discover, and experience.

Here at OLÁ, we believe in coming home to inspiration. With every step you take into the architecture designed with care, passion and attention to detail, you know you're home.

> Each of the 300 porcelain fairies are handmade by local artisans from Spain and affixed to the chandelier through silvery fiber-optics to create the illusion of fairies dancing in midair. Image on right by Lladró.