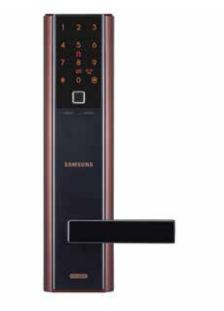

### Smart Digital Door Lock by Samsung

It's time to ditch your keys. With Samsung's smart digital door lock, you can choose between fingerprint authentication, digital number codes, or even your mobile app to have your door unlocked. Extra security features like double authentication and anti-theft modes ensures peace of mind.

### Smart Digital Door Lock

· Enjoy security and convenience at one touch • Open the doors to safety and convenience

### But forget your keys.

The smart digital door look means you won't need to add another key to the many others bulking up your wallet. With your fingerprint, you don't even have to remember another passcode or worry about intruders entering your home.