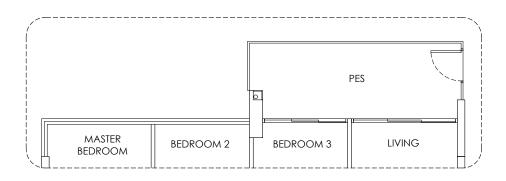

# 3 Bedroom + 1 Premium 98 sqm / 1055 sqft

| MASTER<br>BEDROOM | BEDROOM 2 | BEDROOM 3 |  |
|-------------------|-----------|-----------|--|
|                   |           | PES       |  |

0 1m 2m 4r

# LEGEND:

F - Fridge DB - Distribution Board WC - Water Closet A/C - Aircon PES - Private Enclosed Space \* - Mirror Units

Area includes A/C ledge, balcony, PES and Void (where applicable). Orientation and facings will differ depending on the unit you are purchasing (please refer to key plan). All plans are not to scale and subject to changes as may be required by relevant authorities. All appliances and furniture shown in the plan are for illustration purpose only and not representation of fact. All floor areas are estimated and subjected to final survey.