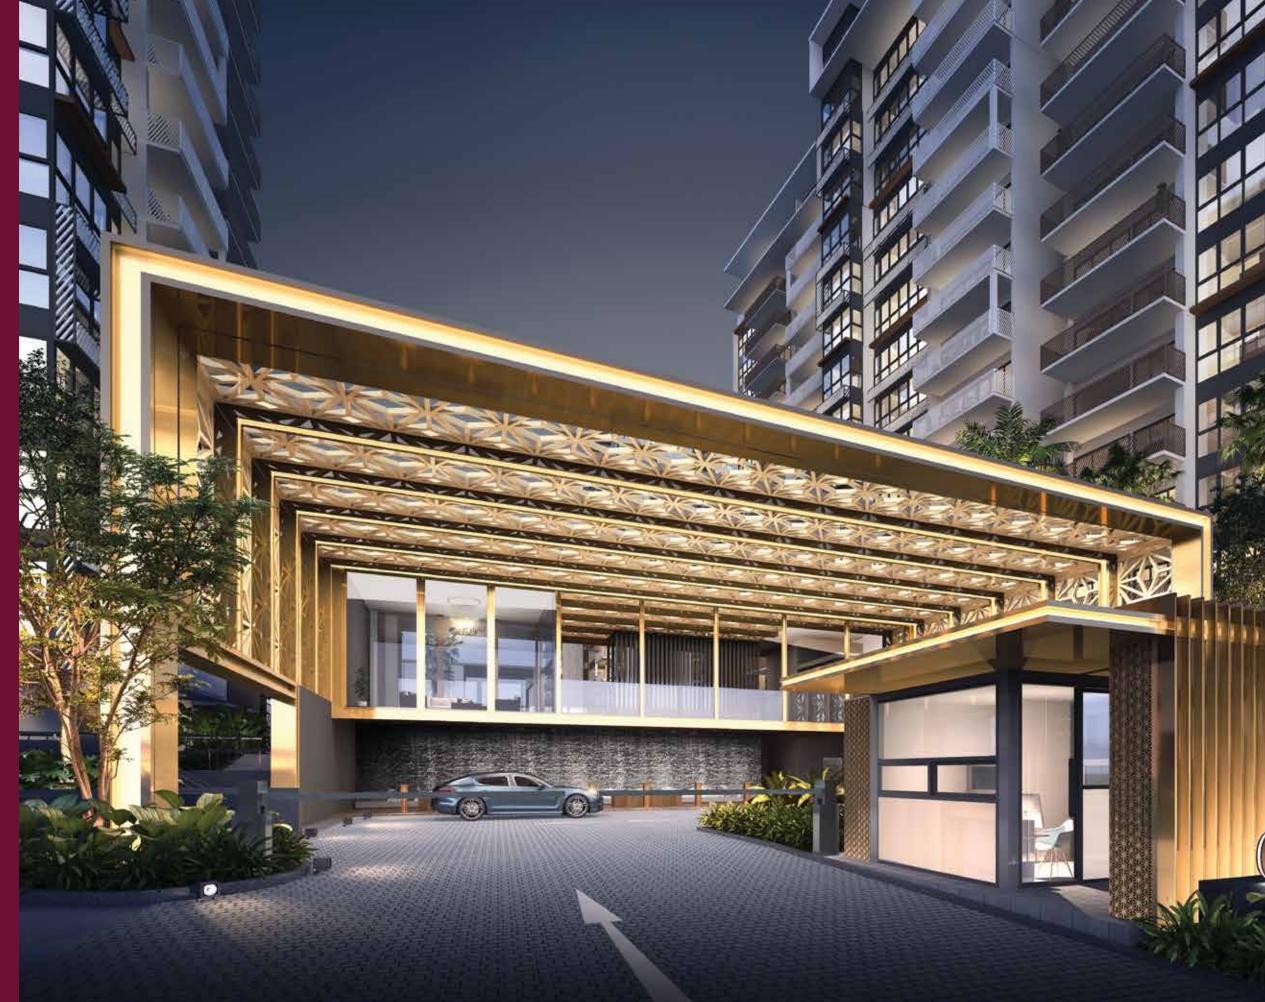

### CASA CLUB & OLÁ GRAND LOBBY

Love coming home? You'll love it even more at OLÁ with the welcome of the towering archways at the entrance, structured upon an exclusively designed motif. Your reception is complete with a long gilded driveway, a cosy waiting cove on the upper tier for family and guests, and the iridescent glow from OLÁ's cascading fairy chandelier. It's home.