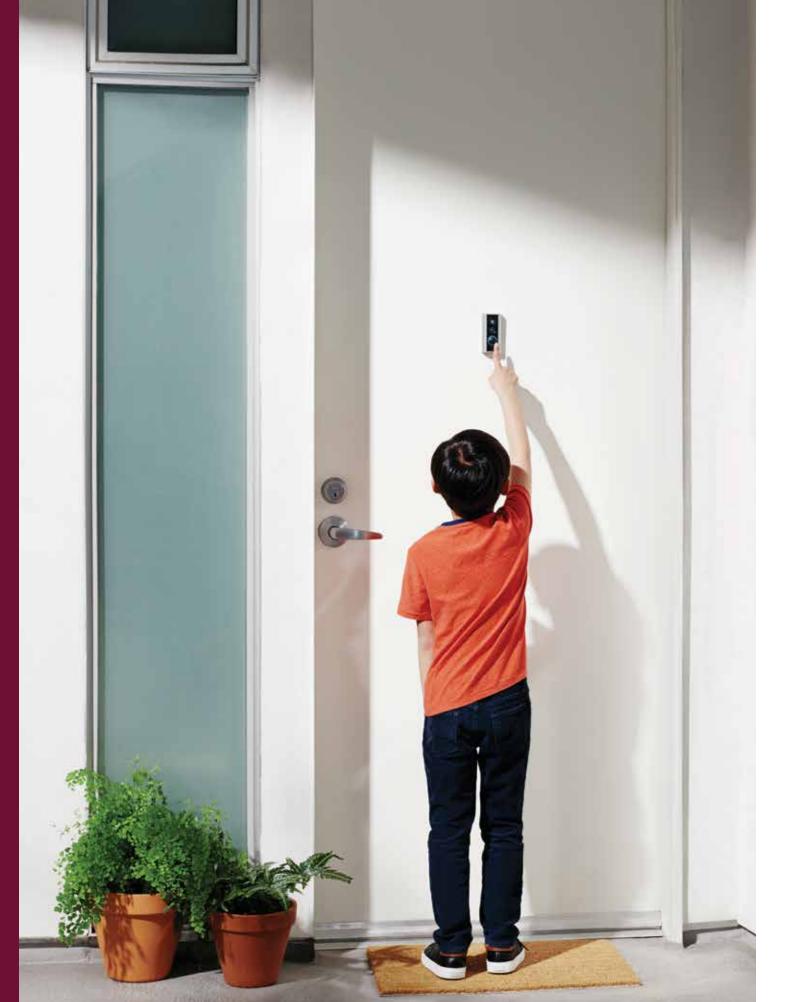

### Smart Hub Samsung SmartThings Hub

The Smart Hub by Samsung SmartThings allows you to monitor, control and schedule every smart device at home, from the air conditioning to the smart digital door lock. Through the app, you will also be able to monitor movements in your home, adjust the lights, or track any water leakages when you add smart devices.

### Smart Digital Door Lock by Samsung

It's time to ditch your keys. With Samsung's smart digital door lock, you can choose between fingerprint authentication, digital number codes, or even your mobile app to have your door unlocked. Extra security features like double authentication and anti-theft modes ensures peace of mind.

### But forget your keys.

The smart digital door look means you won't need to add another key to the many others bulking up your wallet. With your fingerprint, you don't even have to remember another passcode or worry about intruders entering your home.