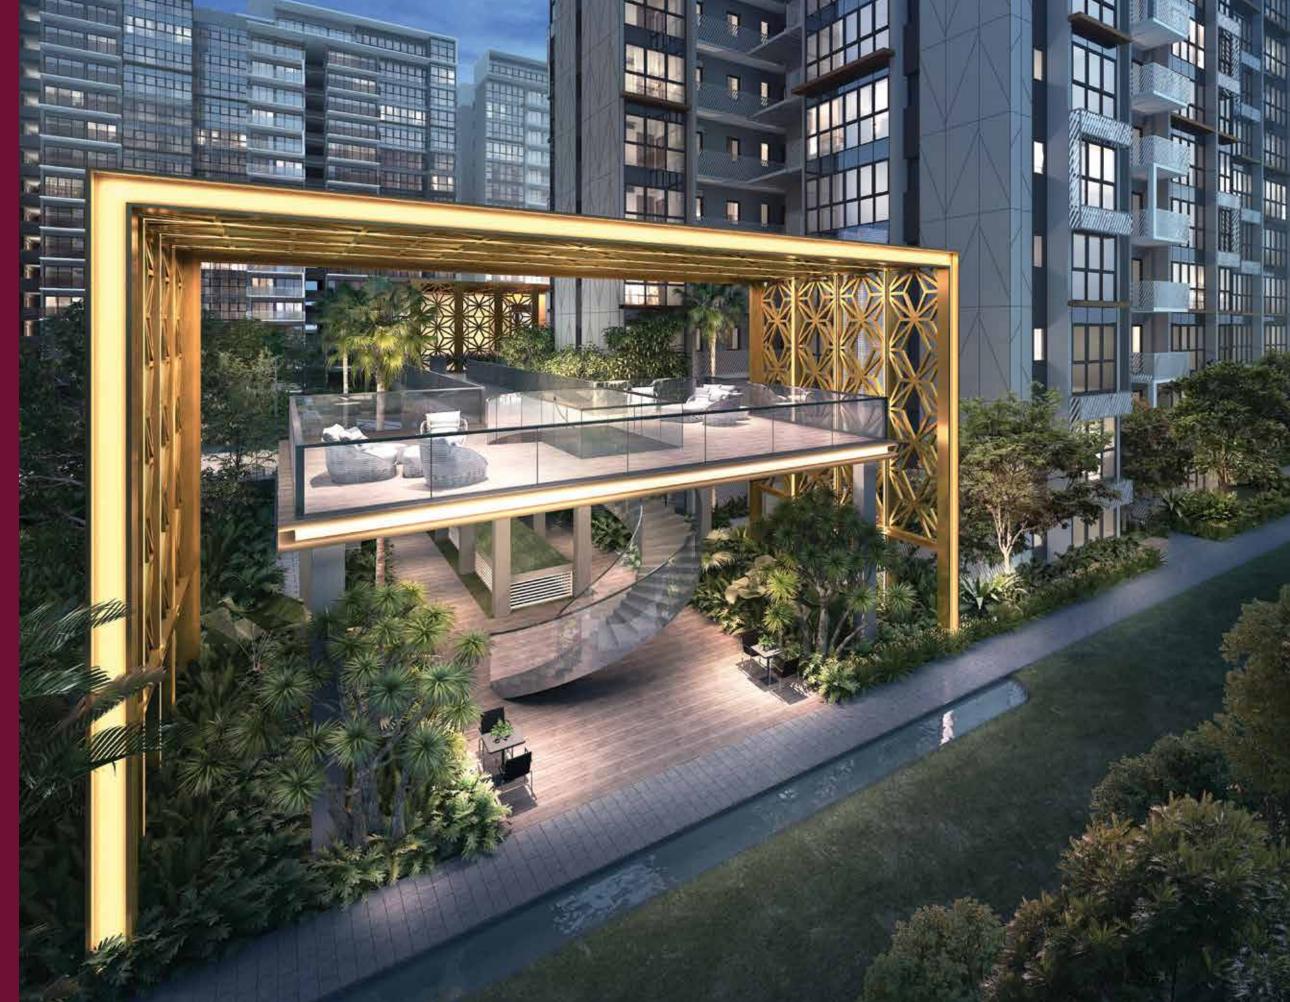

### FORESTAL COVE & LAGOON HALL & GRAND PAVILION

2

Spend lazy afternoons lounging at one of the multiple pavilions that offer spaces of rejuvenation and rest for everyone. Surprise your loved one with a prepared picnic at sunset by the pool, enjoy weekends full of games and fun with your family with six pools and green landscapes, or simply take an idyllic afternoon to yourself. Let your thoughts drift with the tinkling of water and watch the clouds pass in the sky. You might just find the perfect spot to catch the nap you need.

### CULINARY CABANA & EVENT CABANA

3

Why limit yourself to hosting in your house? With cabanas designed to entertain gatherings for every mood and occasion, there are so many ways you can throw a party. Whether it's for your child's birthday, a special celebration, or a summer pool party, you'll find hosting a breeze with all the facilities you need at hand. Home is right next door, so no worries about prepping food and sangria the day before. And with the gorgeous poolside setting, you won't even need much for decoration.

### CIELO BAR & GRILL STATION

4

It's always better with a view. Bring your party up a notch and dazzle your guests with your bartending skills at Cielo Bar. Of course, there's no wine without dine, so channel your inner Jamie Oliver with the fully-equipped grill bar and let the meat and seafood sizzle. With the panoramic view as the backdrop to your party, your only worry might be how to get guests to leave when it's time.