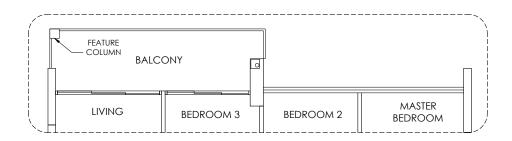

# **3 Bedroom + 1 Premium** 98 SQM / 1055 SQFT

\_ FEATURE COLUMN BALCONY 0 LIVING BEDROOM 3 BEDROOM 2

TYPE B4

#03-22 #06-22 #09-22 #12-22 #15-22