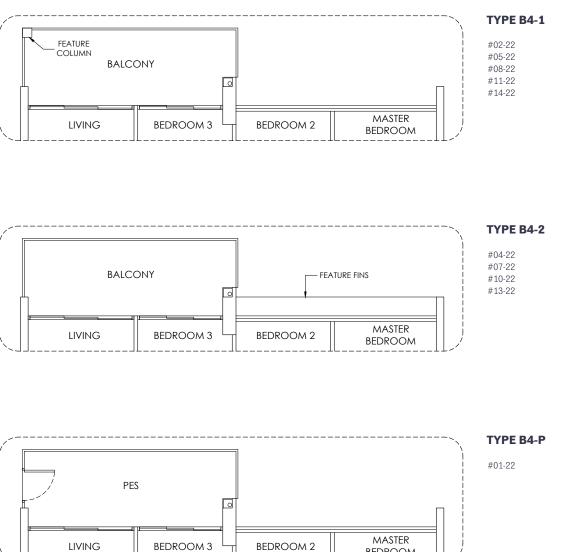

# **3 Bedroom + 1 Premium** 98 SQM / 1055 SQFT

\_ FEATURE COLUMN BALCONY 0 LIVING BEDROOM 3 BEDROOM 2

TYPE B4

#03-22 #06-22 #09-22 #12-22 #15-22

# LEGEND:

F - Fridge DB - Distribution Board WC - Water Closet A/C - Aircon PES - Private Enclosed Space \* - Mirror Units

Area includes A/C ledge, balcony, PES and Void (where applicable). Orientation and facings will differ depending on the unit you are purchasing (please refer to key plan). All plans are not to scale and subject to changes as may be required by relevant authorities. All appliances and furniture shown in the plan are for illustration purpose only and not representation of fact. All floor areas are estimated and subjected to final survey.

# 3 Bedroom + 1 Premium 98 sqm / 1055 sqft

TYPE B4A

#03-28\*, #06-28\* #09-28\*, #12-28\* #15-28\*

#03-33, #06-33 #09-33, #12-33 #15-33

**16TH STOREY** 

F - Fridge DB - Distribution Board WC - Water Closet A/C - Aircon PES - Private Enclosed Space \* - Mirror Units

Area includes A/C ledge, balcony, PES and Void (where applicable). Orientation and facings will differ depending on the unit you are purchasing (please refer to key plan). All plans are not to scale and subject to changes as may be required by relevant authorities. All appliances and furniture shown in the plan are for illustration purpose only and not representation of fact. All floor areas are estimated and subjected to final survey.