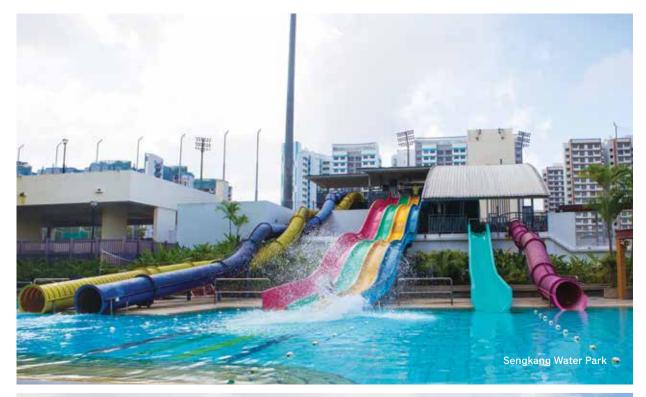

### PUNGGOL WATERWAY PARK

Sengkang Sports Centre Sengkang Hockey Field, Sengkang CLUBFITT GYM, SENGKANG SPORTS HALL, Sengkang Swimming Complex

This is a great place to end a long traipse outdoors on weekends. Choose to end the day with a refreshing dip from the choice of five swimming pools and eight water slides, a gym and indoor sports hall for a light cool-down, or a beer and bites at Citrus Bistro or Legend Cafe before watching Singapore's national hockey teams train at the Sengkang Hockey Stadium. What's even better? It's just a 12-minute walk from your doorstep.