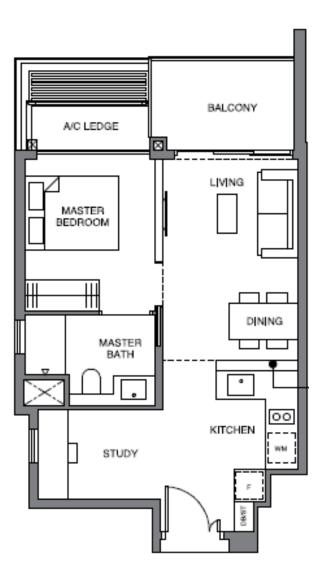

85c                | B5                 | C1                | D1         | AS1a              |
|               | 614 sq ft        | 818 sq ft  | 1496 sq ft | 710 sq ft          | 710 sq ft          | 958 sq ft         | 1496 sq ft | 538 sq ft         |
| 1             | B1c<br>614 sq ft | E3         | E2         | B5c-P<br>775 sq ft | B.5.P<br>775 sq ft | C1-P<br>990 sq ft |            | AS1a<br>538 sq ft |
|               |                  | 2411 sq ft | 2433 sq ft |                    |                    |                   |            |                   |

### LEGEND

1-BEDROOM

1-BEDROOM + STUDY

2-BEDROOM

2-BEDROOM + STUDY

3-BEDROOM

3-BEDROOM PREMIUM

3-BEDROOM EXCLUSIVE

4-BEDROOM EXCLUSIVE

GARDEN VILLA

1-bedroom

Type A1

474 sqft





1-bedroom + study Type AS2 538 sqft



2-bedroom (1 bathroom)

Type B1

614 sqft



2-bedroom (2 bathrooms)

Type B5

710 sqft





3-bedroom

Type C1

958 sqft



3-bedroom + utility
Type C2
1,044 sqft





3-bedroom + utility + private lift

Type C3

1,356 sqft



## SHOW UNIT:

4-bedroom + utility + private lift

Type D1

1,496 sqft



Garden Villa
Type E5
2,400 sqft
Lower level



Garden Villa
Type E5
2,400 sqft
Upper level



Waste disposal system: Pneumatic waste conveyance system

No. of lifts per block : 2

Lift lobbies

Basement lobbies are air conditioned and secured with access control
Typical Lift Lobbies are naturally ventilated

Location of water tanks: Roof top of respective blocks



Provison of balcony screens:

Not provided.

#### Acoustic measures:

Subject to the requirements of the relevant authorities, c