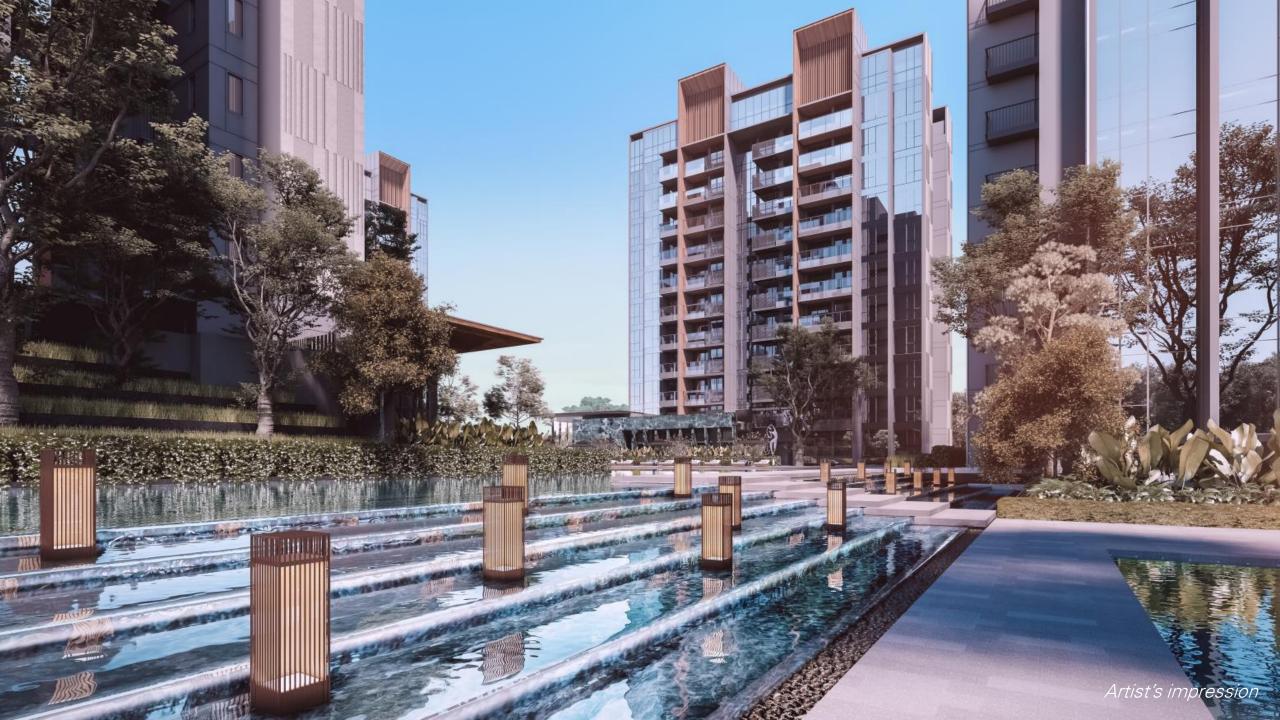

### WHY LEEDON GREEN:

### <u>Development</u>

- 11 Huge land size of approximately 320,000 sq ft almost 3 hectares
- 12. A well-spread of unit mix with 1, 1 + study, 2, 2 + study, 3 and 4 bedroom units
- 13. Exclusive 3 and 4 bedroom units with utility and private lift
- 14. Privileged 5 units of Garden Villas double-storey and come with high ceiling, 4 bedrooms and family room
- 15. Top-of-the-line fittings and finishes such as imported marble finishes and Antonio Lupi sanitary wares from Italy, Axor and Hansgrohe sanitary fittings from Germany,