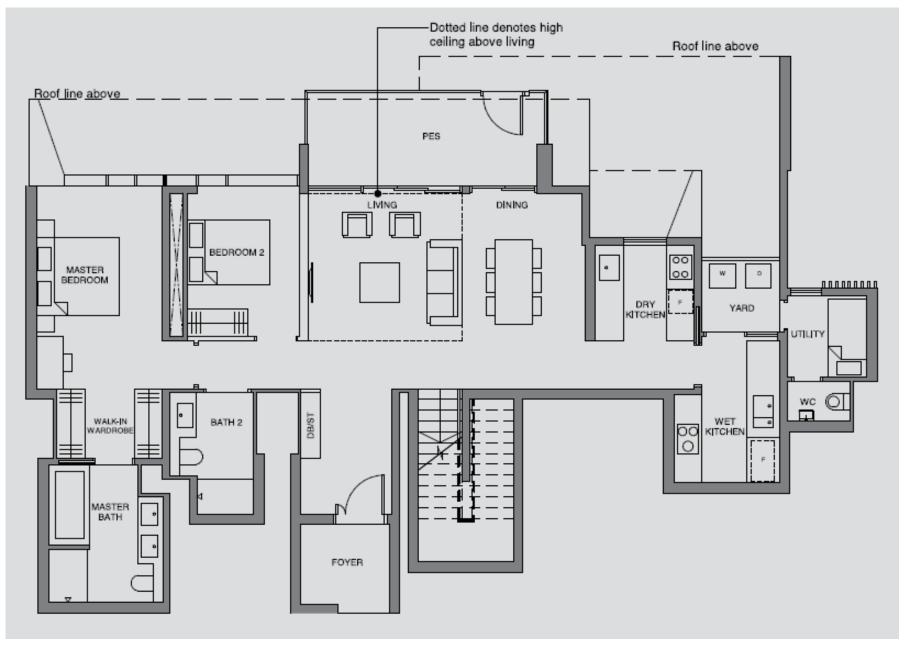

### <u>Development</u>

- 11 Huge land size of approximately 320,000 sq ft almost 3 hectares
- 12. A well-spread of unit mix with 1, 1 + study, 2, 2 + study, 3 and 4 bedroom units
- 13. Exclusive 3 and 4 bedroom units with utility and private lift
- 14. Privileged 5 units of Garden Villas double-storey and come with high ceiling, 4 bedrooms and family room
- 15. Top-of-the-line fittings and finishes such as imported marble finishes and Antonio Lupi sanitary wares from Italy, Axor and Hansgrohe sanitary fittings from Germany,

  Ernestomeda kitchen set from Italy, VZUG kitchen appliances from Switzerland and Liebherr fridge from Germany

Project Name : Leedon Green, 绿墩雅苑

Developer : MCL Land and Yanlord Land

Address : 26 – 38 Leedon Heights