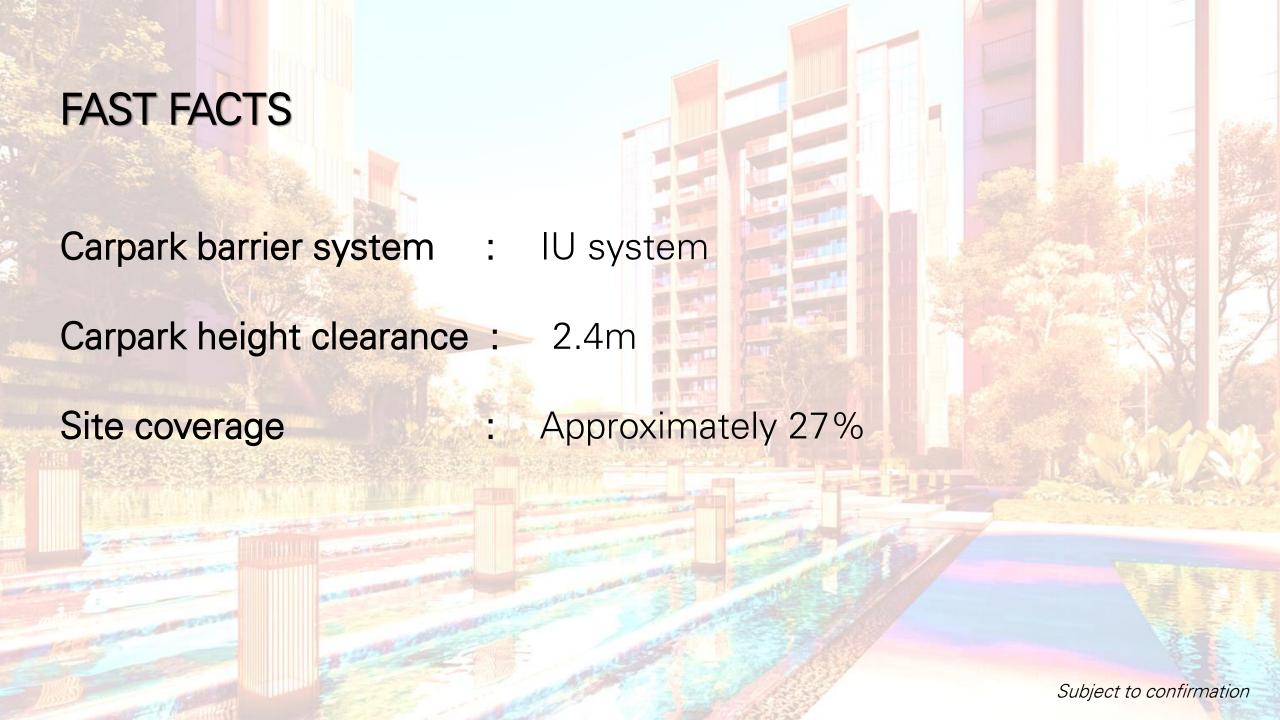

Total No. of Units

638 residential units

Site Area

Approximately 320,000 sq ft (30,000 sq m)

Car Park

510 residential carpark lots and 7 accessible carpark lots

| <u>Unit Type</u>                                                                                                                                                                                                                                                                                                                                                                                                                                                                                                                                                                                                                                                                                                                                                                                                                                                                                                                                                                                                                                                                                                                                                                                                                                                                                                                                                                                                                                                                                                                                                                                                                                                                                                                                                                                                                                                                                                                                                                                                                                                                                                              | <u>Approximate</u>          | No. of       | No. of        | Estimated Monthly |
|-------------------------------------------------------------------------------------------------------------------------------------------------------------------------------------------------------------------------------------------------------------------------------------------------------------------------------------------------------------------------------------------------------------------------------------------------------------------------------------------------------------------------------------------------------------------------------------------------------------------------------------------------------------------------------------------------------------------------------------------------------------------------------------------------------------------------------------------------------------------------------------------------------------------------------------------------------------------------------------------------------------------------------------------------------------------------------------------------------------------------------------------------------------------------------------------------------------------------------------------------------------------------------------------------------------------------------------------------------------------------------------------------------------------------------------------------------------------------------------------------------------------------------------------------------------------------------------------------------------------------------------------------------------------------------------------------------------------------------------------------------------------------------------------------------------------------------------------------------------------------------------------------------------------------------------------------------------------------------------------------------------------------------------------------------------------------------------------------------------------------------|-----------------------------|--------------|---------------|-------------------|
| Offic Type                                                                                                                                                                                                                                                                                                                                                                                                                                                                                                                                                                                                                                                                                                                                                                                                                                                                                                                                                                                                                                                                                                                                                                                                                                                                                                                                                                                                                                                                                                                                                                                                                                                                                                                                                                                                                                                                                                                                                                                                                                                                                                                    | Area                        | <u>Units</u> | <u>Shares</u> | Maintenance Fee   |
| 1-bedroom (Type A1 & A2)                                                                                                                                                                                                                                                                                                                                                                                                                                                                                                                                                                                                                                                                                                                                                                                                                                                                                                                                                                                                                                                                                                                                                                                                                                                                                                                                                                                                                                                                                                                                                                                                                                                                                                                                                                                                                                                                                                                                                                                                                                                                                                      | 474 - 603 sqft              | 49           | 5             | \$240             |
| 1-bedroom + study (Type AS2 & AS3)                                                                                                                                                                                                                                                                                                                                                                                                                                                                                                                                                                                                                                                                                                                                                                                                                                                                                                                                                                                                                                                                                                                                                                                                                                                                                                                                                                                                                                                                                                                                                                                                                                                                                                                                                                                                                                                                                                                                                                                                                                                                                            | 538 – <mark>689 sqft</mark> | 96           | 5 or 6        | \$240 - \$290     |
| 2-bedroom (1 bathroom) (Type B1 & B2)                                                                                                                                                                                                                                                                                                                                                                                                                                                                                                                                                                                                                                                                                                                                                                                                                                                                                                                                                                                                                                                                                                                                                                                                                                                                                                                                                                                                                                                                                                                                                                                                                                                                                                                                                                                                                                                                                                                                                                                                                                                                                         | 614 – 786 sqft              | 74           | 6             | \$290             |
| 2-bedroom (2 bathrooms) (Type B3, B4 & B5)                                                                                                                                                                                                                                                                                                                                                                                                                                                                                                                                                                                                                                                                                                                                                                                                                                                                                                                                                                                                                                                                                                                                                                                                                                                                                                                                                                                                                                                                                                                                                                                                                                                                                                                                                                                                                                                                                                                                                                                                                                                                                    | 700 - 840 sqft              | 200          | 6             | \$290             |
| 2-bedroom + study (Type BS1)                                                                                                                                                                                                                                                                                                                                                                                                                                                                                                                                                                                                                                                                                                                                                                                                                                                                                                                                                                                                                                                                                                                                                                                                                                                                                                                                                                                                                                                                                                                                                                                                                                                                                                                                                                                                                                                                                                                                                                                                                                                                                                  | 818 – 926 sqft              | 46           | 6             | \$290             |
| 3-bedroom (Type C1)                                                                                                                                                                                                                                                                                                                                                                                                                                                                                                                                                                                                                                                                                                                                                                                                                                                                                                                                                                                                                                                                                                                                                                                                                                                                                                                                                                                                                                                                                                                                                                                                                                                                                                                                                                                                                                                                                                                                                                                                                                                                                                           | 958 - 990 sqft              | 33           | 6             | \$290             |
| 3-bedroom + utility (Type C2)                                                                                                                                                                                                                                                                                                                                                                                                                                                                                                                                                                                                                                                                                                                                                                                                                                                                                                                                                                                                                                                                                                                                                                                                                                                                                                                                                                                                                                                                                                                                                                                                                                                                                                                                                                                                                                                                                                                                                                                                                                                                                                 | 1044 - 1163 sqft            | 45           | 6             | \$290             |
| 3-bedroom + utility + private lift (Type C3)                                                                                                                                                                                                                                                                                                                                                                                                                                                                                                                                                                                                                                                                                                                                                                                                                                                                                                                                                                                                                                                                                                                                                                                                                                                                                                                                                                                                                                                                                                                                                                                                                                                                                                                                                                                                                                                                                                                                                                                                                                                                                  | 1356 - 1604 sqft            | 34           | 7             | \$340             |
| 4-bedroom + utility + private lift (Type D1)                                                                                                                                                                                                                                                                                                                                                                                                                                                                                                                                                                                                                                                                                                                                                                                                                                                                                                                                                                                                                                                                                                                                                                                                                                                                                                                                                                                                                                                                                                                                                                                                                                                                                                                                                                                                                                                                                                                                                                                                                                                                                  | 1496 - 1744 sqft            | 56           | 7             | \$340             |
| 4-bedroom garden villa (Type E1, E2, E3, E4 & E5)                                                                                                                                                                                                                                                                                                                                                                                                                                                                                                                                                                                                                                                                                                                                                                                                                                                                                                                                                                                                                                                                                                                                                                                                                                                                                                                                                                                                                                                                                                                                                                                                                                                                                                                                                                                                                                                                                                                                                                                                                                                                             | 2400 - 2680 sqft            | 5            | 8 or 9        | \$390 - \$440     |
| TO A STATE OF THE PARTY OF THE |                             | 638          |               |                   |