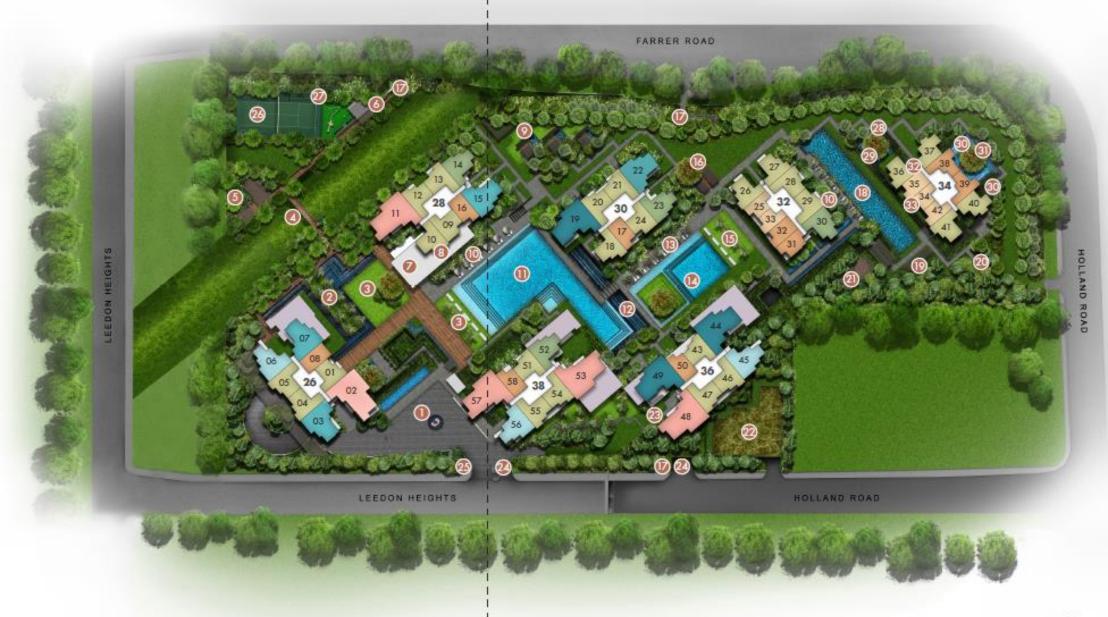

### <u>Development</u>

- 11 Huge land size of approximately 320,000 sq ft almost 3 hectares
- 12. A well-spread of unit mix with 1, 1 + study, 2, 2 + study, 3 and 4 bedroom units
- 13. Exclusive 3 and 4 bedroom units with utility and private lift
- 14. Privileged 5 units of Garden Villas double-storey and come with high ceiling, 4 bedrooms and family room
- 15. Top-of-the-line fittings and finishes such as imported marble finishes and Antonio Lupi sanitary wares from Italy, Axor and Hansgrohe sanitary fittings from Germany,

Total No. of Units

638 residential units

Site Area

Approximately 320,000 sq ft (30,000 sq m)

Car Park

510 residential carpark lots and 7 accessible carpark lots

| <u>Unit Type</u>                                                                                                                                                                                                                                                                                                                                                                                                                                                                                                                                                                                                                                                                                                                                                                                                                                                                                                                                                                                                                                                                                                                                                                                                                                                                                                                                                                                                                                                                                                                                                                                                                                                                                                                                                                                                                                                                                                                                                                                                                                                                                                              | <u>Approximate</u>          | No. of       | No. of        | Estimated Monthly |
|-------------------------------------------------------------------------------------------------------------------------------------------------------------------------------------------------------------------------------------------------------------------------------------------------------------------------------------------------------------------------------------------------------------------------------------------------------------------------------------------------------------------------------------------------------------------------------------------------------------------------------------------------------------------------------------------------------------------------------------------------------------------------------------------------------------------------------------------------------------------------------------------------------------------------------------------------------------------------------------------------------------------------------------------------------------------------------------------------------------------------------------------------------------------------------------------------------------------------------------------------------------------------------------------------------------------------------------------------------------------------------------------------------------------------------------------------------------------------------------------------------------------------------------------------------------------------------------------------------------------------------------------------------------------------------------------------------------------------------------------------------------------------------------------------------------------------------------------------------------------------------------------------------------------------------------------------------------------------------------------------------------------------------------------------------------------------------------------------------------------------------|-----------------------------|--------------|---------------|-------------------|
| Offic Type                                                                                                                                                                                                                                                                                                                                                                                                                                                                                                                                                                                                                                                                                                                                                                                                                                                                                                                                                                                                                                                                                                                                                                                                                                                                                                                                                                                                                                                                                                                                                                                                                                                                                                                                                                                                                                                                                                                                                                                                                                                                                                                    | Area                        | <u>Units</u> | <u>Shares</u> | Maintenance Fee   |
| 1-bedroom (Type A1 & A2)                                                                                                                                                                                                                                                                                                                                                                                                                                                                                                                                                                                                                                                                                                                                                                                                                                                                                                                                                                                                                                                                                                                                                                                                                                                                                                                                                                                                                                                                                                                                                                                                                                                                                                                                                                                                                                                                                                                                                                                                                                                                                                      | 474 - 603 sqft              | 49           | 5             | \$240             |
| 1-bedroom + study (Type AS2 & AS3)                                                                                                                                                                                                                                                                                                                                                                                                                                                                                                                                                                                                                                                                                                                                                                                                                                                                                                                                                                                                                                                                                                                                                                                                                                                                                                                                                                                                                                                                                                                                                                                                                                                                                                                                                                                                                                                                                                                                                                                                                                                                                            | 538 – <mark>689 sqft</mark> | 96           | 5 or 6        | \$240 - \$290     |
| 2-bedroom (1 bathroom) (Type B1 & B2)                                                                                                                                                                                                                                                                                                                                                                                                                                                                                                                                                                                                                                                                                                                                                                                                                                                                                                                                                                                                                                                                                                                                                                                                                                                                                                                                                                                                                                                                                                                                                                                                                                                                                                                                                                                                                                                                                                                                                                                                                                                                                         | 614 – 786 sqft              | 74           | 6             | \$290             |
| 2-bedroom (2 bathrooms) (Type B3, B4 & B5)                                                                                                                                                                                                                                                                                                                                                                                                                                                                                                                                                                                                                                                                                                                                                                                                                                                                                                                                                                                                                                                                                                                                                                                                                                                                                                                                                                                                                                                                                                                                                                                                                                                                                                                                                                                                                                                                                                                                                                                                                                                                                    | 700 - 840 sqft              | 200          | 6             | \$290             |
| 2-bedroom + study (Type BS1)                                                                                                                                                                                                                                                                                                                                                                                                                                                                                                                                                                                                                                                                                                                                                                                                                                                                                                                                                                                                                                                                                                                                                                                                                                                                                                                                                                                                                                                                                                                                                                                                                                                                                                                                                                                                                                                                                                                                                                                                                                                                                                  | 818 – 926 sqft              | 46           | 6             | \$290             |
| 3-bedroom (Type C1)                                                                                                                                                                                                                                                                                                                                                                                                                                                                                                                                                                                                                                                                                                                                                                                                                                                                                                                                                                                                                                                                                                                                                                                                                                                                                                                                                                                                                                                                                                                                                                                                                                                                                                                                                                                                                                                                                                                                                                                                                                                                                                           | 958 - 990 sqft              | 33           | 6             | \$290             |
| 3-bedroom + utility (Type C2)                                                                                                                                                                                                                                                                                                                                                                                                                                                                                                                                                                                                                                                                                                                                                                                                                                                                                                                                                                                                                                                                                                                                                                                                                                                                                                                                                                                                                                                                                                                                                                                                                                                                                                                                                                                                                                                                                                                                                                                                                                                                                                 | 1044 - 1163 sqft            | 45           | 6             | \$290             |
| 3-bedroom + utility + private lift (Type C3)                                                                                                                                                                                                                                                                                                                                                                                                                                                                                                                                                                                                                                                                                                                                                                                                                                                                                                                                                                                                                                                                                                                                                                                                                                                                                                                                                                                                                                                                                                                                                                                                                                                                                                                                                                                                                                                                                                                                                                                                                                                                                  | 1356 - 1604 sqft            | 34           | 7             | \$340             |
| 4-bedroom + utility + private lift (Type D1)                                                                                                                                                                                                                                                                                                                                                                                                                                                                                                                                                                                                                                                                                                                                                                                                                                                                                                                                                                                                                                                                                                                                                                                                                                                                                                                                                                                                                                                                                                                                                                                                                                                                                                                                                                                                                                                                                                                                                                                                                                                                                  | 1496 - 1744 sqft            | 56           | 7             | \$340             |
| 4-bedroom garden villa (Type E1, E2, E3, E4 & E5)                                                                                                                                                                                                                                                                                                                                                                                                                                                                                                                                                                                                                                                                                                                                                                                                                                                                                                                                                                                                                                                                                                                                                                                                                                                                                                                                                                                                                                                                                                                                                                                                                                                                                                                                                                                                                                                                                                                                                                                                                                                                             | 2400 - 2680 sqft            | 5            | 8 or 9        | \$390 - \$440     |
| TO A STATE OF THE PARTY OF THE |                             | 638          |               |                   |