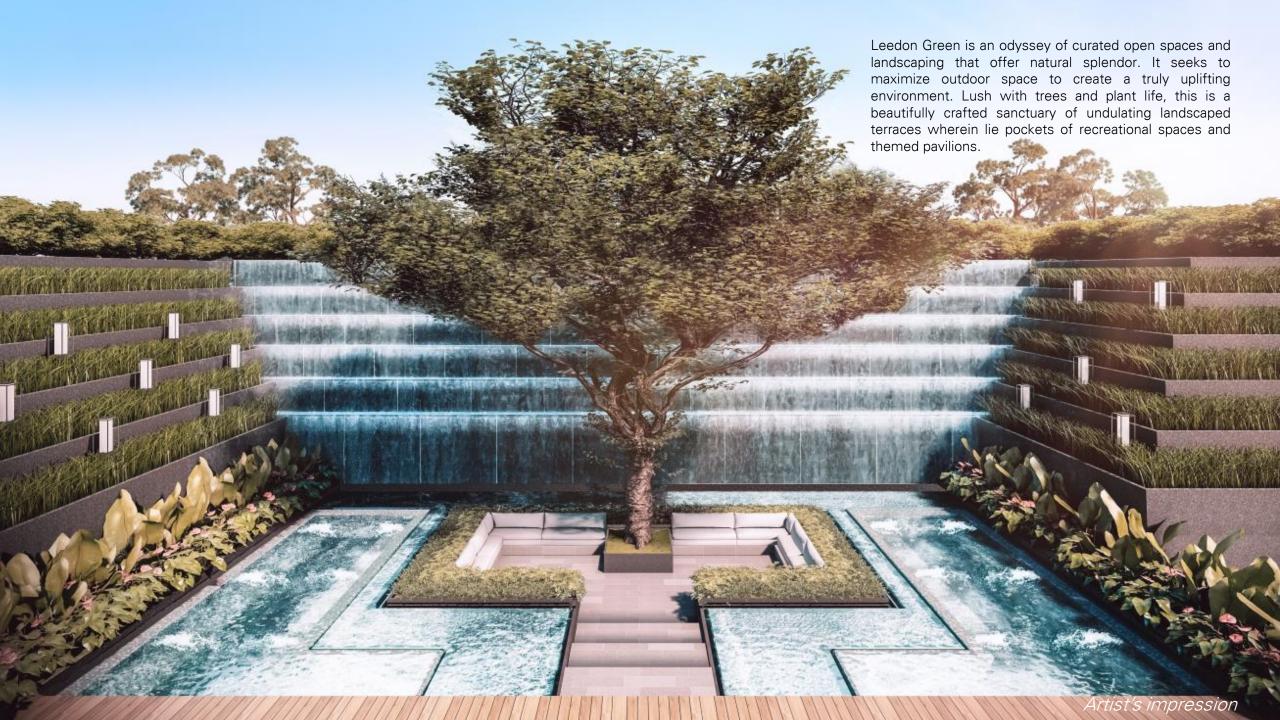

## WHY LEEDON GREEN:

### Geographical

- 1. Prime District 10 with coveted address of Leedon Heights
- Two entrances to the development via Leedon Heights and Holland Road
- 3. Next to GCB cluster
- 4. Within 1 2km to Nanyang Primary School
- 5. Near to Nanyang Kindergarten and St James Kindergarten
- 6. Other education institutions such as Hwa Chong Institution, Nanyang Girls' High School, National Junior College are in the vicinity
- 7. Excellent connectivity to Farrer Road, Bukit Timah Road, Lornie Road, PIE and AYE
- 8. Within 10 minutes' walk to Farrer Road MRT
- 9. Enjoy the nature at Singapore Botanical Gardens, UNESCO World Heritage Site
- 10. Proximity to Dempsey Hill, a unique lifestyle destination with retail and F&B options

### WHY LEEDON GREEN:

### <u>Deve