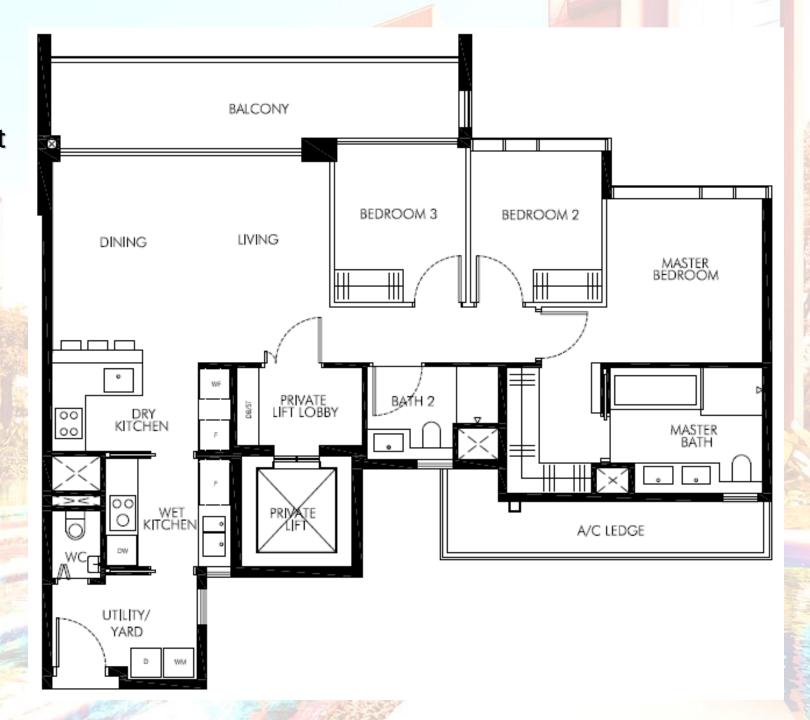

Total No. of Units

638 residential units

Site Area

Approximately 320,000 sq ft (30,000 sq m)

Car Park

510 residential carpark lots and 7 accessible carpark lots

| <u>Unit Type</u>                                                                                                                                                                                                                                                                                                                                                                                                                                                                                                                                                                                                                                                                                                                                                                                                                                                                                                                                                                                                                                                                                                                                                                                                                                                                                                                                                                                                                                                                                                                                                                                                                                                                                                                                                                                                                                                                                                                                                                                                                                                                                                              | <u>Approximate</u>          | No. of       | No. of        | Estimated Monthly |
|-------------------------------------------------------------------------------------------------------------------------------------------------------------------------------------------------------------------------------------------------------------------------------------------------------------------------------------------------------------------------------------------------------------------------------------------------------------------------------------------------------------------------------------------------------------------------------------------------------------------------------------------------------------------------------------------------------------------------------------------------------------------------------------------------------------------------------------------------------------------------------------------------------------------------------------------------------------------------------------------------------------------------------------------------------------------------------------------------------------------------------------------------------------------------------------------------------------------------------------------------------------------------------------------------------------------------------------------------------------------------------------------------------------------------------------------------------------------------------------------------------------------------------------------------------------------------------------------------------------------------------------------------------------------------------------------------------------------------------------------------------------------------------------------------------------------------------------------------------------------------------------------------------------------------------------------------------------------------------------------------------------------------------------------------------------------------------------------------------------------------------|-----------------------------|--------------|---------------|-------------------|
| Offic Type                                                                                                                                                                                                                                                                                                                                                                                                                                                                                                                                                                                                                                                                                                                                                                                                                                                                                                                                                                                                                                                                                                                                                                                                                                                                                                                                                                                                                                                                                                                                                                                                                                                                                                                                                                                                                                                                                                                                                                                                                                                                                                                    | Area                        | <u>Units</u> | <u>Shares</u> | Maintenance Fee   |
| 1-bedroom (Type A1 & A2)                                                                                                                                                                                                                                                                                                                                                                                                                                                                                                                                                                                                                                                                                                                                                                                                                                                                                                                                                                                                                                                                                                                                                                                                                                                                                                                                                                                                                                                                                                                                                                                                                                                                                                                                                                                                                                                                                                                                                                                                                                                                                                      | 474 - 603 sqft              | 49           | 5             | \$240             |
| 1-bedroom + study (Type AS2 & AS3)                                                                                                                                                                                                                                                                                                                                                                                                                                                                                                                                                                                                                                                                                                                                                                                                                                                                                                                                                                                                                                                                                                                                                                                                                                                                                                                                                                                                                                                                                                                                                                                                                                                                                                                                                                                                                                                                                                                                                                                                                                                                                            | 538 – <mark>689 sqft</mark> | 96           | 5 or 6        | \$240 - \$290     |
| 2-bedroom (1 bathroom) (Type B1 & B2)                                                                                                                                                                                                                                                                                                                                                                                                                                                                                                                                                                                                                                                                                                                                                                                                                                                                                                                                                                                                                                                                                                                                                                                                                                                                                                                                                                                                                                                                                                                                                                                                                                                                                                                                                                                                                                                                                                                                                                                                                                                                                         | 614 – 786 sqft              | 74           | 6             | \$290             |
| 2-bedroom (2 bathrooms) (Type B3, B4 & B5)                                                                                                                                                                                                                                                                                                                                                                                                                                                                                                                                                                                                                                                                                                                                                                                                                                                                                                                                                                                                                                                                                                                                                                                                                                                                                                                                                                                                                                                                                                                                                                                                                                                                                                                                                                                                                                                                                                                                                                                                                                                                                    | 700 - 840 sqft              | 200          | 6             | \$290             |
| 2-bedroom + study (Type BS1)                                                                                                                                                                                                                                                                                                                                                                                                                                                                                                                                                                                                                                                                                                                                                                                                                                                                                                                                                                                                                                                                                                                                                                                                                                                                                                                                                                                                                                                                                                                                                                                                                                                                                                                                                                                                                                                                                                                                                                                                                                                                                                  | 818 – 926 sqft              | 46           | 6             | \$290             |
| 3-bedroom (Type C1)                                                                                                                                                                                                                                                                                                                                                                                                                                                                                                                                                                                                                                                                                                                                                                                                                                                                                                                                                                                                                                                                                                                                                                                                                                                                                                                                                                                                                                                                                                                                                                                                                                                                                                                                                                                                                                                                                                                                                                                                                                                                                                           | 958 - 990 sqft              | 33           | 6             | \$290             |
| 3-bedroom + utility (Type C2)                                                                                                                                                                                                                                                                                                                                                                                                                                                                                                                                                                                                                                                                                                                                                                                                                                                                                                                                                                                                                                                                                                                                                                                                                                                                                                                                                                                                                                                                                                                                                                                                                                                                                                                                                                                                                                                                                                                                                                                                                                                                                                 | 1044 - 1163 sqft            | 45           | 6             | \$290             |
| 3-bedroom + utility + private lift (Type C3)                                                                                                                                                                                                                                                                                                                                                                                                                                                                                                                                                                                                                                                                                                                                                                                                                                                                                                                                                                                                                                                                                                                                                                                                                                                                                                                                                                                                                                                                                                                                                                                                                                                                                                                                                                                                                                                                                                                                                                                                                                                                                  | 1356 - 1604 sqft            | 34           | 7             | \$340             |
| 4-bedroom + utility + private lift (Type D1)                                                                                                                                                                                                                                                                                                                                                                                                                                                                                                                                                                                                                                                                                                                                                                                                                                                                                                                                                                                                                                                                                                                                                                                                                                                                                                                                                                                                                                                                                                                                                                                                                                                                                                                                                                                                                                                                                                                                                                                                                                                                                  | 1496 - 1744 sqft            | 56           | 7             | \$340             |
| 4-bedroom garden villa (Type E1, E2, E3, E4 & E5)                                                                                                                                                                                                                                                                                                                                                                                                                                                                                                                                                                                                                                                                                                                                                                                                                                                                                                                                                                                                                                                                                                                                                                                                                                                                                                                                                                                                                                                                                                                                                                                                                                                                                                                                                                                                                                                                                                                                                                                                                                                                             | 2400 - 2680 sqft            | 5            | 8 or 9        | \$390 - \$440     |
| TO A STATE OF THE PARTY OF THE |                             | 638          |               |                   |

# Air-con provisions:

| Unit Types Value of the last o | Appliances                                                                     |
|--------------------------------------------------------------------------------------------------------------------------------------------------------------------------------------------------------------------------------------------------------------------------------------------------------------------------------------------------------------------------------------------------------------------------------------------------------------------------------------------------------------------------------------------------------------------------------------------------------------------------------------------------------------------------------------------------------------------------------------------------------------------------------------------------------------------------------------------------------------------------------------------------------------------------------------------------------------------------------------------------------------------------------------------------------------------------------------------------------------------------------------------------------------------------------------------------------------------------------------------------------------------------------------------------------------------------------------------------------------------------------------------------------------------------------------------------------------------------------------------------------------------------------------------------------------------------------------------------------------------------------------------------------------------------------------------------------------------------------------------------------------------------------------------------------------------------------------------------------------------------------------------------------------------------------------------------------------------------------------------------------------------------------------------------------------------------------------------------------------------------------|--------------------------------------------------------------------------------|
| All Type A units                                                                                                                                                                                                                                                                                                                                                                                                                                                                                                                                                                                                                                                                                                                                                                                                                                                                                                                                                                                                                                                                                                                                                                                                                                                                                                                                                                                                                                                                                                                                                                                                                                                                                                                                                                                                                                                                                                                                                                                                                                                                                                               | Concealed ducted air-conditioning unit to Living / Dining, Study               |
|                                                                                                                                                                                                                                                                                                                                                                                                                                                                                                                                                                                                                                                                                                                                                                                                                                                                                                                                                                                                                                                                                                                                                                                                                                                                                                                                                                                                                                                                                                                                                                                                                                                                                                                                                                                                                                                                                                                                                                                                                                                                                                                                | and Bedroom                                                                    |
| All other units                                                                                                                                                                                                                                                                                                                                                                                                                                                                                                                                                                                                                                                                                                                                                                                                                                                                                                                                                                                                                                                                                                                                                                                                                                                                                                                                                                                                                                                                                                                                                                                                                                                                                                                                                                                                                                                                                                                                                                                                                                                                                                                | <ul> <li>Concealed ducted air-conditioning unit to Living / Dining,</li> </ul> |
| The same of the sa | Master Bedroom, Private Lift Lobby and Family Room (where                      |
| The state of the s | applicable)                                                                    |
| The Constitution of the Constitution                                                                                                                                                                                                                                                                                                                                                                                                                                                                                                                                                                                                                                                                                                                                                                                                                                                                                                                                                                                                                                                                                                                                                                                                                                                                                                                                                                                                                                                                                                                                                                                                                                                                                                                                                                                                                                                                                                                                                                                                                                                                                           | <ul> <li>Exposed wall mounted air-conditioning system to Junior</li> </ul>     |
| Property and the Company of the Comp | Master Bedroom, Bedroom 2, Bedroom 3, and Study (where                         |
| The state of the s | applicable)                                                                    |