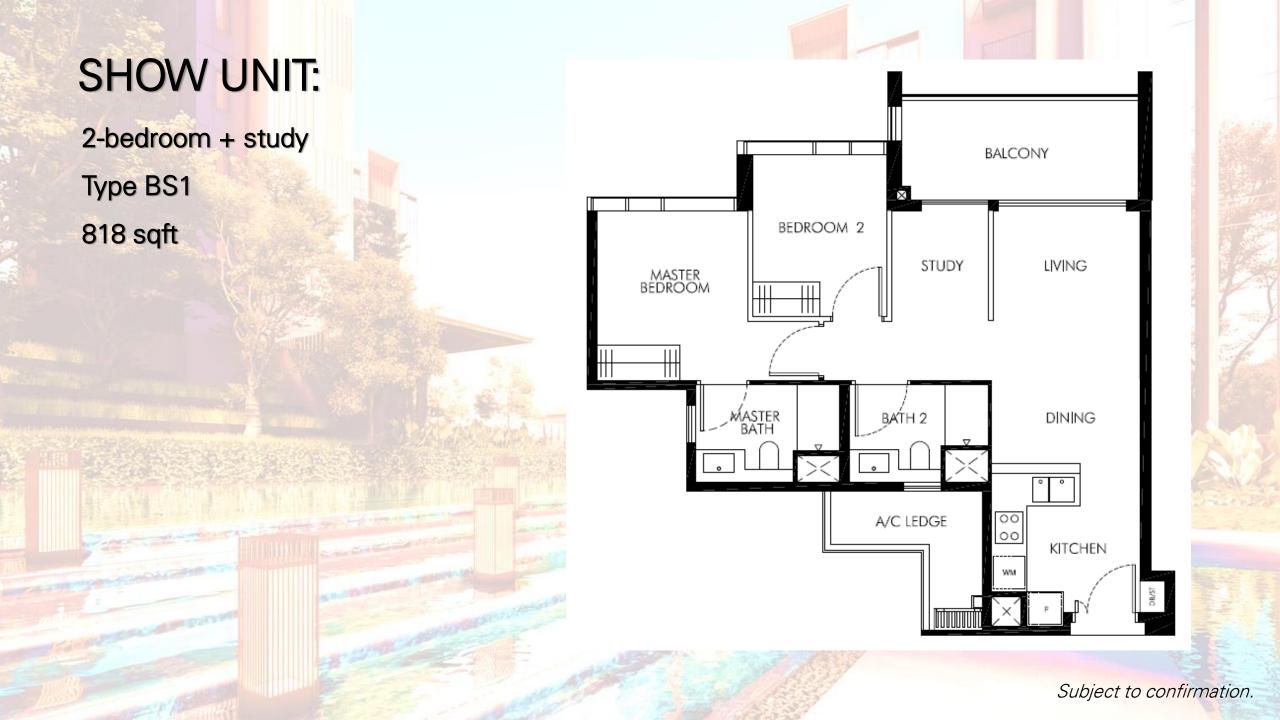

Total No. of Units

638 residential units

Site Area

Approximately 320,000 sq ft (30,000 sq m)

Car Park

510 residential carpark lots and 7 accessible carpark lots

| <u>Unit Type</u>                                                                                                                                                                                                                                                                                                                                                                                                                                                                                                                                                                                                                                                                                                                                                                                                                                                                                                                                                                                                                                                                                                                                                                                                                                                                                                                                                                                                                                                                                                                                                                                                                                                                                                                                                                                                                                                                                                                                                                                                                                                                                                              | <u>Approximate</u>          | No. of       | No. of        | Estimated Monthly |
|-------------------------------------------------------------------------------------------------------------------------------------------------------------------------------------------------------------------------------------------------------------------------------------------------------------------------------------------------------------------------------------------------------------------------------------------------------------------------------------------------------------------------------------------------------------------------------------------------------------------------------------------------------------------------------------------------------------------------------------------------------------------------------------------------------------------------------------------------------------------------------------------------------------------------------------------------------------------------------------------------------------------------------------------------------------------------------------------------------------------------------------------------------------------------------------------------------------------------------------------------------------------------------------------------------------------------------------------------------------------------------------------------------------------------------------------------------------------------------------------------------------------------------------------------------------------------------------------------------------------------------------------------------------------------------------------------------------------------------------------------------------------------------------------------------------------------------------------------------------------------------------------------------------------------------------------------------------------------------------------------------------------------------------------------------------------------------------------------------------------------------|-----------------------------|--------------|---------------|-------------------|
| Offic Type                                                                                                                                                                                                                                                                                                                                                                                                                                                                                                                                                                                                                                                                                                                                                                                                                                                                                                                                                                                                                                                                                                                                                                                                                                                                                                                                                                                                                                                                                                                                                                                                                                                                                                                                                                                                                                                                                                                                                                                                                                                                                                                    | Area                        | <u>Units</u> | <u>Shares</u> | Maintenance Fee   |
| 1-bedroom (Type A1 & A2)                                                                                                                                                                                                                                                                                                                                                                                                                                                                                                                                                                                                                                                                                                                                                                                                                                                                                                                                                                                                                                                                                                                                                                                                                                                                                                                                                                                                                                                                                                                                                                                                                                                                                                                                                                                                                                                                                                                                                                                                                                                                                                      | 474 - 603 sqft              | 49           | 5             | \$240             |
| 1-bedroom + study (Type AS2 & AS3)                                                                                                                                                                                                                                                                                                                                                                                                                                                                                                                                                                                                                                                                                                                                                                                                                                                                                                                                                                                                                                                                                                                                                                                                                                                                                                                                                                                                                                                                                                                                                                                                                                                                                                                                                                                                                                                                                                                                                                                                                                                                                            | 538 – <mark>689 sqft</mark> | 96           | 5 or 6        | \$240 - \$290     |
| 2-bedroom (1 bathroom) (Type B1 & B2)                                                                                                                                                                                                                                                                                                                                                                                                                                                                                                                                                                                                                                                                                                                                                                                                                                                                                                                                                                                                                                                                                                                                                                                                                                                                                                                                                                                                                                                                                                                                                                                                                                                                                                                                                                                                                                                                                                                                                                                                                                                                                         | 614 – 786 sqft              | 74           | 6             | \$290             |
| 2-bedroom (2 bathrooms) (Type B3, B4 & B5)                                                                                                                                                                                                                                                                                                                                                                                                                                                                                                                                                                                                                                                                                                                                                                                                                                                                                                                                                                                                                                                                                                                                                                                                                                                                                                                                                                                                                                                                                                                                                                                                                                                                                                                                                                                                                                                                                                                                                                                                                                                                                    | 700 - 840 sqft              | 200          | 6             | \$290             |
| 2-bedroom + study (Type BS1)                                                                                                                                                                                                                                                                                                                                                                                                                                                                                                                                                                                                                                                                                                                                                                                                                                                                                                                                                                                                                                                                                                                                                                                                                                                                                                                                                                                                                                                                                                                                                                                                                                                                                                                                                                                                                                                                                                                                                                                                                                                                                                  | 818 – 926 sqft              | 46           | 6             | \$290             |
| 3-bedroom (Type C1)                                                                                                                                                                                                                                                                                                                                                                                                                                                                                                                                                                                                                                                                                                                                                                                                                                                                                                                                                                                                                                                                                                                                                                                                                                                                                                                                                                                                                                                                                                                                                                                                                                                                                                                                                                                                                                                                                                                                                                                                                                                                                                           | 958 - 990 sqft              | 33           | 6             | \$290             |
| 3-bedroom + utility (Type C2)                                                                                                                                                                                                                                                                                                                                                                                                                                                                                                                                                                                                                                                                                                                                                                                                                                                                                                                                                                                                                                                                                                                                                                                                                                                                                                                                                                                                                                                                                                                                                                                                                                                                                                                                                                                                                                                                                                                                                                                                                                                                                                 | 1044 - 1163 sqft            | 45           | 6             | \$290             |
| 3-bedroom + utility + private lift (Type C3)                                                                                                                                                                                                                                                                                                                                                                                                                                                                                                                                                                                                                                                                                                                                                                                                                                                                                                                                                                                                                                                                                                                                                                                                                                                                                                                                                                                                                                                                                                                                                                                                                                                                                                                                                                                                                                                                                                                                                                                                                                                                                  | 1356 - 1604 sqft            | 34           | 7             | \$340             |
| 4-bedroom + utility + private lift (Type D1)                                                                                                                                                                                                                                                                                                                                                                                                                                                                                                                                                                                                                                                                                                                                                                                                                                                                                                                                                                                                                                                                                                                                                                                                                                                                                                                                                                                                                                                                                                                                                                                                                                                                                                                                                                                                                                                                                                                                                                                                                                                                                  | 1496 - 1744 sqft            | 56           | 7             | \$340             |
| 4-bedroom garden villa (Type E1, E2, E3, E4 & E5)                                                                                                                                                                                                                                                                                                                                                                                                                                                                                                                                                                                                                                                                                                                                                                                                                                                                                                                                                                                                                                                                                                                                                                                                                                                                                                                                                                                                                                                                                                                                                                                                                                                                                                                                                                                                                                                                                                                                                                                                                                                                             | 2400 - 2680 sqft            | 5            | 8 or 9        | \$390 - \$440     |
| TO A STATE OF THE PARTY OF THE |                             | 638          |               |                   |