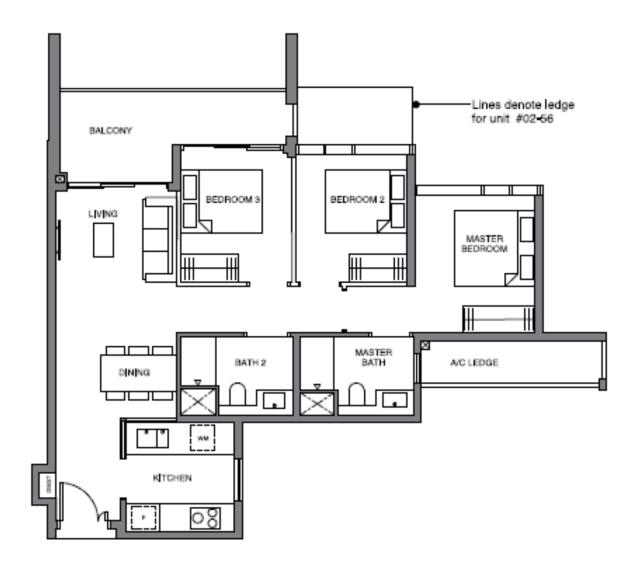

Total No. of Units

638 residential units

Site Area

Approximately 320,000 sq ft (30,000 sq m)

Car Park

510 residential carpark lots and 7 accessible carpark lots

| <u>Unit Type</u>                                                                                                                                                                                                                                                                                                                                                                                                                                                                                                                                                                                                                                                                                                                                                                                                                                                                                                                                                                                                                                                                                                                                                                                                                                                                                                                                                                                                                                                                                                                                                                                                                                                                                                                                                                                                                                                                                                                                                                                                                                                                                                              | <u>Approximate</u>          | No. of       | No. of        | Estimated Monthly |
|-------------------------------------------------------------------------------------------------------------------------------------------------------------------------------------------------------------------------------------------------------------------------------------------------------------------------------------------------------------------------------------------------------------------------------------------------------------------------------------------------------------------------------------------------------------------------------------------------------------------------------------------------------------------------------------------------------------------------------------------------------------------------------------------------------------------------------------------------------------------------------------------------------------------------------------------------------------------------------------------------------------------------------------------------------------------------------------------------------------------------------------------------------------------------------------------------------------------------------------------------------------------------------------------------------------------------------------------------------------------------------------------------------------------------------------------------------------------------------------------------------------------------------------------------------------------------------------------------------------------------------------------------------------------------------------------------------------------------------------------------------------------------------------------------------------------------------------------------------------------------------------------------------------------------------------------------------------------------------------------------------------------------------------------------------------------------------------------------------------------------------|-----------------------------|--------------|---------------|-------------------|
| Offic Type                                                                                                                                                                                                                                                                                                                                                                                                                                                                                                                                                                                                                                                                                                                                                                                                                                                                                                                                                                                                                                                                                                                                                                                                                                                                                                                                                                                                                                                                                                                                                                                                                                                                                                                                                                                                                                                                                                                                                                                                                                                                                                                    | Area                        | <u>Units</u> | <u>Shares</u> | Maintenance Fee   |
| 1-bedroom (Type A1 & A2)                                                                                                                                                                                                                                                                                                                                                                                                                                                                                                                                                                                                                                                                                                                                                                                                                                                                                                                                                                                                                                                                                                                                                                                                                                                                                                                                                                                                                                                                                                                                                                                                                                                                                                                                                                                                                                                                                                                                                                                                                                                                                                      | 474 - 603 sqft              | 49           | 5             | \$240             |
| 1-bedroom + study (Type AS2 & AS3)                                                                                                                                                                                                                                                                                                                                                                                                                                                                                                                                                                                                                                                                                                                                                                                                                                                                                                                                                                                                                                                                                                                                                                                                                                                                                                                                                                                                                                                                                                                                                                                                                                                                                                                                                                                                                                                                                                                                                                                                                                                                                            | 538 – <mark>689 sqft</mark> | 96           | 5 or 6        | \$240 - \$290     |
| 2-bedroom (1 bathroom) (Type B1 & B2)                                                                                                                                                                                                                                                                                                                                                                                                                                                                                                                                                                                                                                                                                                                                                                                                                                                                                                                                                                                                                                                                                                                                                                                                                                                                                                                                                                                                                                                                                                                                                                                                                                                                                                                                                                                                                                                                                                                                                                                                                                                                                         | 614 – 786 sqft              | 74           | 6             | \$290             |
| 2-bedroom (2 bathrooms) (Type B3, B4 & B5)                                                                                                                                                                                                                                                                                                                                                                                                                                                                                                                                                                                                                                                                                                                                                                                                                                                                                                                                                                                                                                                                                                                                                                                                                                                                                                                                                                                                                                                                                                                                                                                                                                                                                                                                                                                                                                                                                                                                                                                                                                                                                    | 700 - 840 sqft              | 200          | 6             | \$290             |
| 2-bedroom + study (Type BS1)                                                                                                                                                                                                                                                                                                                                                                                                                                                                                                                                                                                                                                                                                                                                                                                                                                                                                                                                                                                                                                                                                                                                                                                                                                                                                                                                                                                                                                                                                                                                                                                                                                                                                                                                                                                                                                                                                                                                                                                                                                                                                                  | 818 – 926 sqft              | 46           | 6             | \$290             |
| 3-bedroom (Type C1)                                                                                                                                                                                                                                                                                                                                                                                                                                                                                                                                                                                                                                                                                                                                                                                                                                                                                                                                                                                                                                                                                                                                                                                                                                                                                                                                                                                                                                                                                                                                                                                                                                                                                                                                                                                                                                                                                                                                                                                                                                                                                                           | 958 - 990 sqft              | 33           | 6             | \$290             |
| 3-bedroom + utility (Type C2)                                                                                                                                                                                                                                                                                                                                                                                                                                                                                                                                                                                                                                                                                                                                                                                                                                                                                                                                                                                                                                                                                                                                                                                                                                                                                                                                                                                                                                                                                                                                                                                                                                                                                                                                                                                                                                                                                                                                                                                                                                                                                                 | 1044 - 1163 sqft            | 45           | 6             | \$290             |
| 3-bedroom + utility + private lift (Type C3)                                                                                                                                                                                                                                                                                                                                                                                                                                                                                                                                                                                                                                                                                                                                                                                                                                                                                                                                                                                                                                                                                                                                                                                                                                                                                                                                                                                                                                                                                                                                                                                                                                                                                                                                                                                                                                                                                                                                                                                                                                                                                  | 1356 - 1604 sqft            | 34           | 7             | \$340             |
| 4-bedroom + utility + private lift (Type D1)                                                                                                                                                                                                                                                                                                                                                                                                                                                                                                                                                                                                                                                                                                                                                                                                                                                                                                                                                                                                                                                                                                                                                                                                                                                                                                                                                                                                                                                                                                                                                                                                                                                                                                                                                                                                                                                                                                                                                                                                                                                                                  | 1496 - 1744 sqft            | 56           | 7             | \$340             |
| 4-bedroom garden villa (Type E1, E2, E3, E4 & E5)                                                                                                                                                                                                                                                                                                                                                                                                                                                                                                                                                                                                                                                                                                                                                                                                                                                                                                                                                                                                                                                                                                                                                                                                                                                                                                                                                                                                                                                                                                                                                                                                                                                                                                                                                                                                                                                                                                                                                                                                                                                                             | 2400 - 2680 sqft            | 5            | 8 or 9        | \$390 - \$440     |
| TO A STATE OF THE PARTY OF THE |                             | 638          |               |                   |