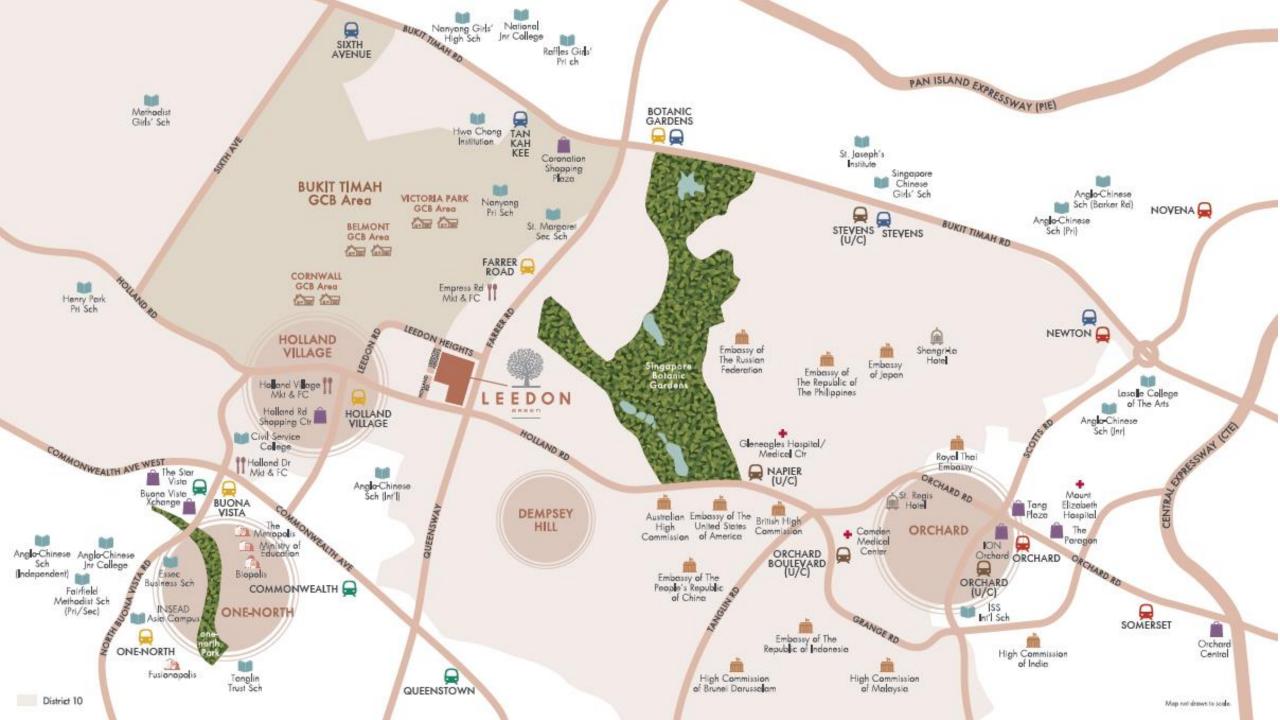

### Geographical

- 1. Prime District 10 with coveted address of Leedon Heights
- Two entrances to the development via Leedon Heights and Holland Road
- 3. Next to GCB cluster
- 4. Within 1 2km to Nanyang Primary School
- 5. Near to Nanyang Kindergarten and St James Kindergarten
- 6. Other education institutions such as Hwa Chong Institution, Nanyang Girls' High School, National Junior College are in the vicinity
- 7. Excellent connectivity to Farrer Road, Bukit Timah Road, Lornie Road, PIE and AYE
- 8. Within 10 minutes' walk to Farrer Road MRT
- 9. Enjoy the nature at Singapore Botanical Gardens, UNESCO World Heritage Site
- 10. Proximity to Dempsey Hill, a unique lifestyle destination with retail and F&B options

### WHY LEEDON GREEN: