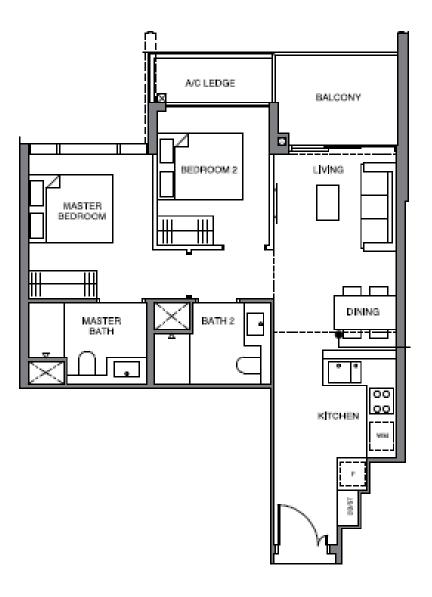

|
|               | 614 sq ft        | 818 sq ft  | 1496 sq ft | 710 sq ft          | 710 sq ft          | 958 sq ft         | 1496 sq ft | 538 sq ft         |
| 1             | B1c<br>614 sq ft | E3         | E2         | B5c-P<br>775 sq ft | B.5.P<br>775 sq ft | C1-P<br>990 sq ft |            | AS1a<br>538 sq ft |
|               |                  | 2411 sq ft | 2433 sq ft |                    |                    |                   |            |                   |

### LEGEND

1-BEDROOM

1-BEDROOM + STUDY

2-BEDROOM

2-BEDROOM + STUDY

3-BEDROOM

3-BEDROOM PREMIUM

3-BEDROOM EXCLUSIVE

4-BEDROOM EXCLUSIVE

GARDEN VILLA

1-bedroom

Type A1

474 sqft





1-bedroom + study Type AS2 538 sqft



2-bedroom (1 bathroom)

Type B1

614 sqft



2-bedroom (2 bathrooms)

Type B5

710 sqft





3-bedroom

Type C1

958 sqft



3-bedroom + utility
Type C2
1,044 sqft





3-bedroom + utility + private lift

Type C3

1,356 sqft



## SHOW UNIT:

4-bedroom + utility + private lift

Type D1

1,496 sqft



Garden Villa
Type E5
2,400 sqft
Lower level



Garden Villa
Type E5
2,400 sqft
Upper level



Waste disposal system: Pneumatic waste conveyance system

No. of lifts per block : 2

Lift lobbies

Basement lobbies are air conditioned and secured with access control
Typical Lift Lobbies are naturally ventilated

Location of water tanks: Roof top of respective blocks



Provison of balcony screens:

Not provided.

#### Acoustic measures:

Subject to the requirements of the relevant authorities, certain units and/or areas may be provided with acoustic blinds and/or other appropriate aco