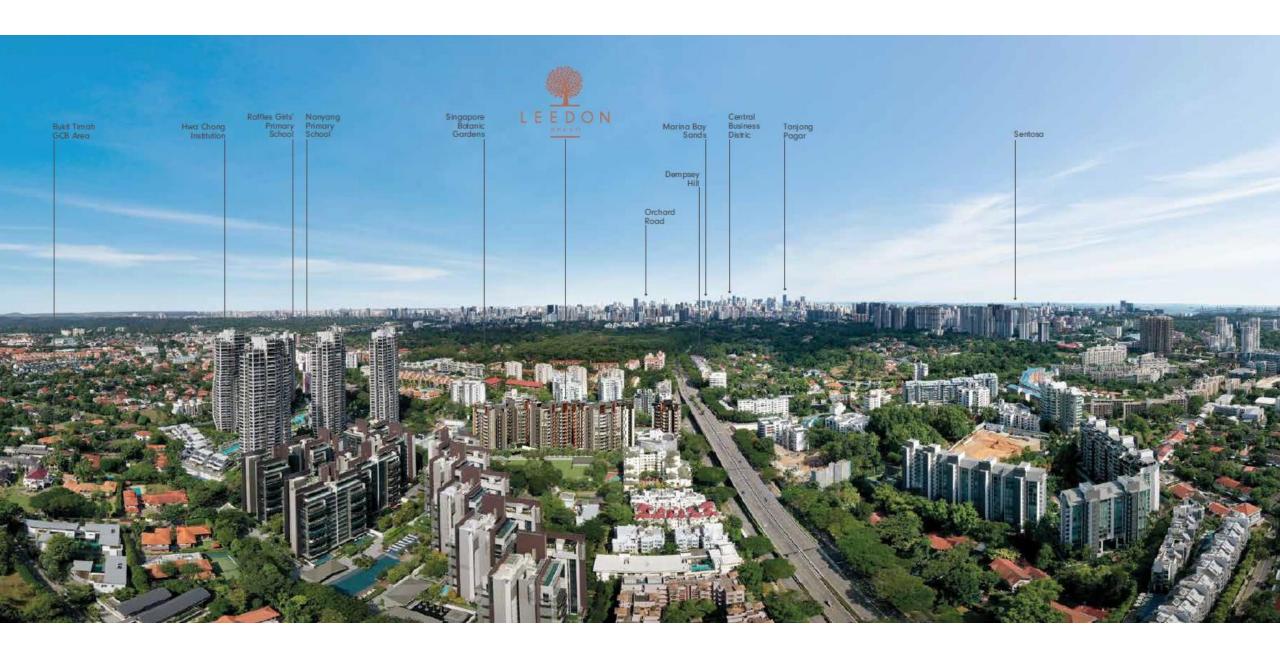

### Geographical

- 1. Prime District 10 with coveted address of Leedon Heights
- Two entrances to the development via Leedon Heights and Holland Road
- 3. Next to GCB cluster
- 4. Within 1 2km to Nanyang Primary School
- 5. Near to Nanyang Kindergarten and St James Kindergarten
- 6. Other education institutions such as Hwa Chong Institution, Nanyang Girls' High School, National Junior College are in the vicinity
- 7. Excellent connectivity to Farrer Road, Bukit Timah Road, Lornie Road, PIE and AYE
- 8. Within 10 minutes' walk to Farrer Road MRT
- 9. Enjoy the nature at Singapore Botanical Gardens, UNESCO World Heritage Site
- 10. Proximity to Dempsey Hill, a unique lifestyle destination with retail and F&B options

### WHY LEEDON GREEN: