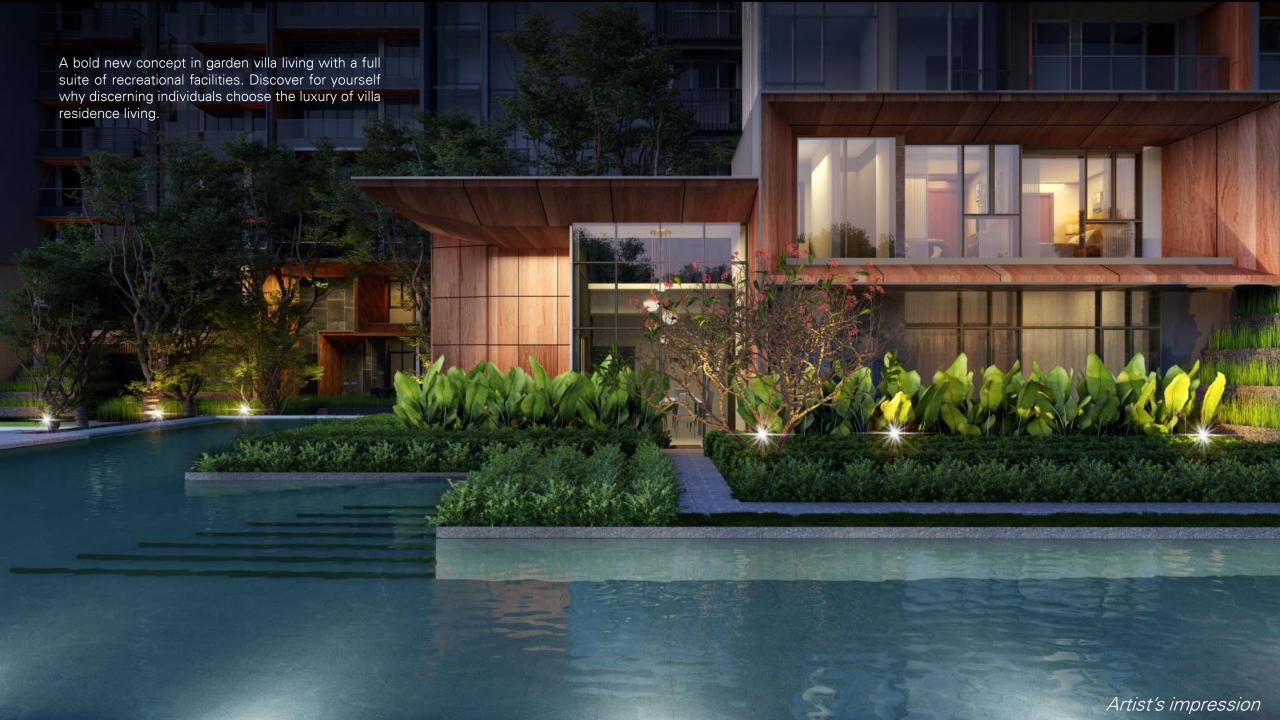

### <u>Development</u>

- 11 Huge land size of approximately 320,000 sq ft almost 3 hectares
- 12. A well-spread of unit mix with 1, 1 + study, 2, 2 + study, 3 and 4 bedroom units
- 13. Exclusive 3 and 4 bedroom units with utility and private lift
- 14. Privileged 5 units of Garden Villas double-storey and come with high ceiling, 4 bedrooms and family room
- 15. Top-of-the-line fittings and finishes such as imported marble finishes and Antonio Lupi sanitary wares from Italy, Axor and Hansgrohe sanitary fittings from Germany,