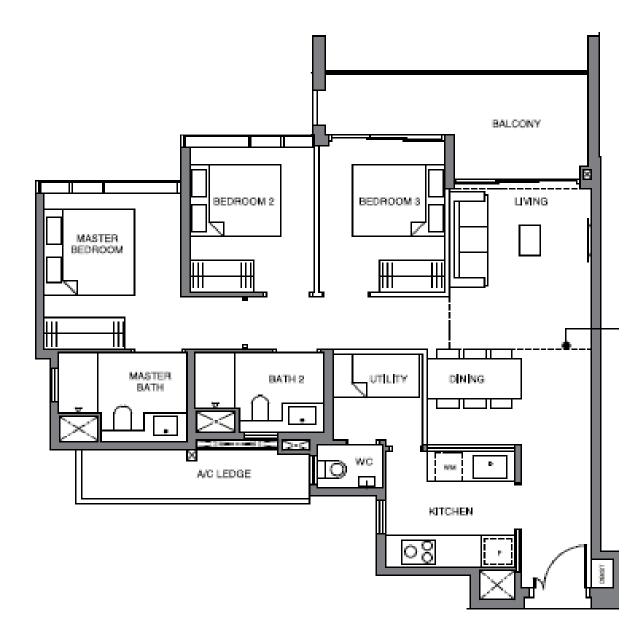

Total No. of Units

638 residential units

Site Area

Approximately 320,000 sq ft (30,000 sq m)

Car Park

510 residential carpark lots and 7 accessible carpark lots

| <u>Unit Type</u>                                                                                                                                                                                                                                                                                                                                                                                                                                                                                                                                                                                                                                                                                                                                                                                                                                                                                                                                                                                                                                                                                                                                                                                                                                                                                                                                                                                                                                                                                                                                                                                                                                                                                                                                                                                                                                                                                                                                                                                                                                                                                                              | <u>Approximate</u>          | No. of       | No. of        | Estimated Monthly |
|-------------------------------------------------------------------------------------------------------------------------------------------------------------------------------------------------------------------------------------------------------------------------------------------------------------------------------------------------------------------------------------------------------------------------------------------------------------------------------------------------------------------------------------------------------------------------------------------------------------------------------------------------------------------------------------------------------------------------------------------------------------------------------------------------------------------------------------------------------------------------------------------------------------------------------------------------------------------------------------------------------------------------------------------------------------------------------------------------------------------------------------------------------------------------------------------------------------------------------------------------------------------------------------------------------------------------------------------------------------------------------------------------------------------------------------------------------------------------------------------------------------------------------------------------------------------------------------------------------------------------------------------------------------------------------------------------------------------------------------------------------------------------------------------------------------------------------------------------------------------------------------------------------------------------------------------------------------------------------------------------------------------------------------------------------------------------------------------------------------------------------|-----------------------------|--------------|---------------|-------------------|
| Offic Type                                                                                                                                                                                                                                                                                                                                                                                                                                                                                                                                                                                                                                                                                                                                                                                                                                                                                                                                                                                                                                                                                                                                                                                                                                                                                                                                                                                                                                                                                                                                                                                                                                                                                                                                                                                                                                                                                                                                                                                                                                                                                                                    | Area                        | <u>Units</u> | <u>Shares</u> | Maintenance Fee   |
| 1-bedroom (Type A1 & A2)                                                                                                                                                                                                                                                                                                                                                                                                                                                                                                                                                                                                                                                                                                                                                                                                                                                                                                                                                                                                                                                                                                                                                                                                                                                                                                                                                                                                                                                                                                                                                                                                                                                                                                                                                                                                                                                                                                                                                                                                                                                                                                      | 474 - 603 sqft              | 49           | 5             | \$240             |
| 1-bedroom + study (Type AS2 & AS3)                                                                                                                                                                                                                                                                                                                                                                                                                                                                                                                                                                                                                                                                                                                                                                                                                                                                                                                                                                                                                                                                                                                                                                                                                                                                                                                                                                                                                                                                                                                                                                                                                                                                                                                                                                                                                                                                                                                                                                                                                                                                                            | 538 – <mark>689 sqft</mark> | 96           | 5 or 6        | \$240 - \$290     |
| 2-bedroom (1 bathroom) (Type B1 & B2)                                                                                                                                                                                                                                                                                                                                                                                                                                                                                                                                                                                                                                                                                                                                                                                                                                                                                                                                                                                                                                                                                                                                                                                                                                                                                                                                                                                                                                                                                                                                                                                                                                                                                                                                                                                                                                                                                                                                                                                                                                                                                         | 614 – 786 sqft              | 74           | 6             | \$290             |
| 2-bedroom (2 bathrooms) (Type B3, B4 & B5)                                                                                                                                                                                                                                                                                                                                                                                                                                                                                                                                                                                                                                                                                                                                                                                                                                                                                                                                                                                                                                                                                                                                                                                                                                                                                                                                                                                                                                                                                                                                                                                                                                                                                                                                                                                                                                                                                                                                                                                                                                                                                    | 700 - 840 sqft              | 200          | 6             | \$290             |
| 2-bedroom + study (Type BS1)                                                                                                                                                                                                                                                                                                                                                                                                                                                                                                                                                                                                                                                                                                                                                                                                                                                                                                                                                                                                                                                                                                                                                                                                                                                                                                                                                                                                                                                                                                                                                                                                                                                                                                                                                                                                                                                                                                                                                                                                                                                                                                  | 818 – 926 sqft              | 46           | 6             | \$290             |
| 3-bedroom (Type C1)                                                                                                                                                                                                                                                                                                                                                                                                                                                                                                                                                                                                                                                                                                                                                                                                                                                                                                                                                                                                                                                                                                                                                                                                                                                                                                                                                                                                                                                                                                                                                                                                                                                                                                                                                                                                                                                                                                                                                                                                                                                                                                           | 958 - 990 sqft              | 33           | 6             | \$290             |
| 3-bedroom + utility (Type C2)                                                                                                                                                                                                                                                                                                                                                                                                                                                                                                                                                                                                                                                                                                                                                                                                                                                                                                                                                                                                                                                                                                                                                                                                                                                                                                                                                                                                                                                                                                                                                                                                                                                                                                                                                                                                                                                                                                                                                                                                                                                                                                 | 1044 - 1163 sqft            | 45           | 6             | \$290             |
| 3-bedroom + utility + private lift (Type C3)                                                                                                                                                                                                                                                                                                                                                                                                                                                                                                                                                                                                                                                                                                                                                                                                                                                                                                                                                                                                                                                                                                                                                                                                                                                                                                                                                                                                                                                                                                                                                                                                                                                                                                                                                                                                                                                                                                                                                                                                                                                                                  | 1356 - 1604 sqft            | 34           | 7             | \$340             |
| 4-bedroom + utility + private lift (Type D1)                                                                                                                                                                                                                                                                                                                                                                                                                                                                                                                                                                                                                                                                                                                                                                                                                                                                                                                                                                                                                                                                                                                                                                                                                                                                                                                                                                                                                                                                                                                                                                                                                                                                                                                                                                                                                                                                                                                                                                                                                                                                                  | 1496 - 1744 sqft            | 56           | 7             | \$340             |
| 4-bedroom garden villa (Type E1, E2, E3, E4 & E5)                                                                                                                                                                                                                                                                                                                                                                                                                                                                                                                                                                                                                                                                                                                                                                                                                                                                                                                                                                                                                                                                                                                                                                                                                                                                                                                                                                                                                                                                                                                                                                                                                                                                                                                                                                                                                                                                                                                                                                                                                                                                             | 2400 - 2680 sqft            | 5            | 8 or 9        | \$390 - \$440     |
| TO A STATE OF THE PARTY OF THE |                             | 638          |               |                   |