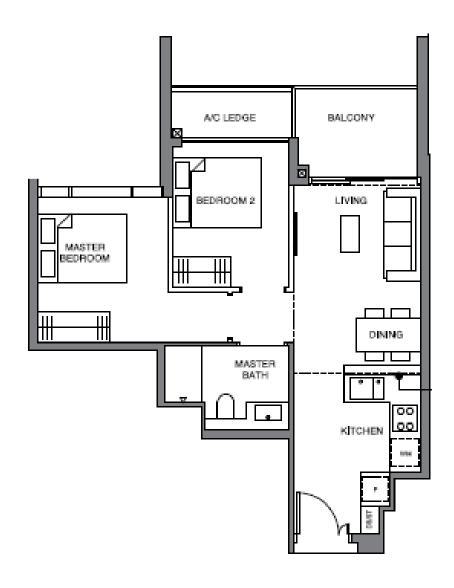

| D1         | AS1a              |
|               | 614 sq ft        | 818 sq ft  | 1496 sq ft | 710 sq ft          | 710 sq ft          | 958 sq ft         | 1496 sq ft | 538 sq ft         |
| 1             | B1c<br>614 sq ft | E3         | E2         | B5c-P<br>775 sq ft | B.5.P<br>775 sq ft | C1-P<br>990 sq ft |            | AS1a<br>538 sq ft |
|               |                  | 2411 sq ft | 2433 sq ft |                    |                    |                   |            |                   |

### LEGEND

1-BEDROOM

1-BEDROOM + STUDY

2-BEDROOM

2-BEDROOM + STUDY

3-BEDROOM

3-BEDROOM PREMIUM

3-BEDROOM EXCLUSIVE

4-BEDROOM EXCLUSIVE

GARDEN VILLA

1-bedroom

Type A1

474 sqft





1-bedroom + study Type AS2 538 sqft



2-bedroom (1 bathroom)

Type B1

614 sqft



2-bedroom (2 bathrooms)

Type B5

710 sqft





3-bedroom

Type C1

958 sqft



3-bedroom + utility
Type C2
1,044 sqft





3-bedroom + utility + private lift

Type C3

1,356 sqft



## SHOW UNIT:

4-bedroom + utility + private lift

Type D1

1,496 sqft



Garden Villa
Type E5
2,400 sqft
Lower level



Garden Villa
Type E5
2,400 sqft
Upper level



Waste disposal system: Pneumatic waste conveyance system

No. of lifts per block : 2

Lift lobbies

Basement lobbies are air conditioned and secured with access control
Typical Lift Lobbies are naturally ventilated

Location of water tanks: Roof top of respective blocks



Provison of balcony screens:

Not provided.

#### Acoustic measures:

Subject to the requirements of the relevant authorities, certain units and/or areas may be provided wit