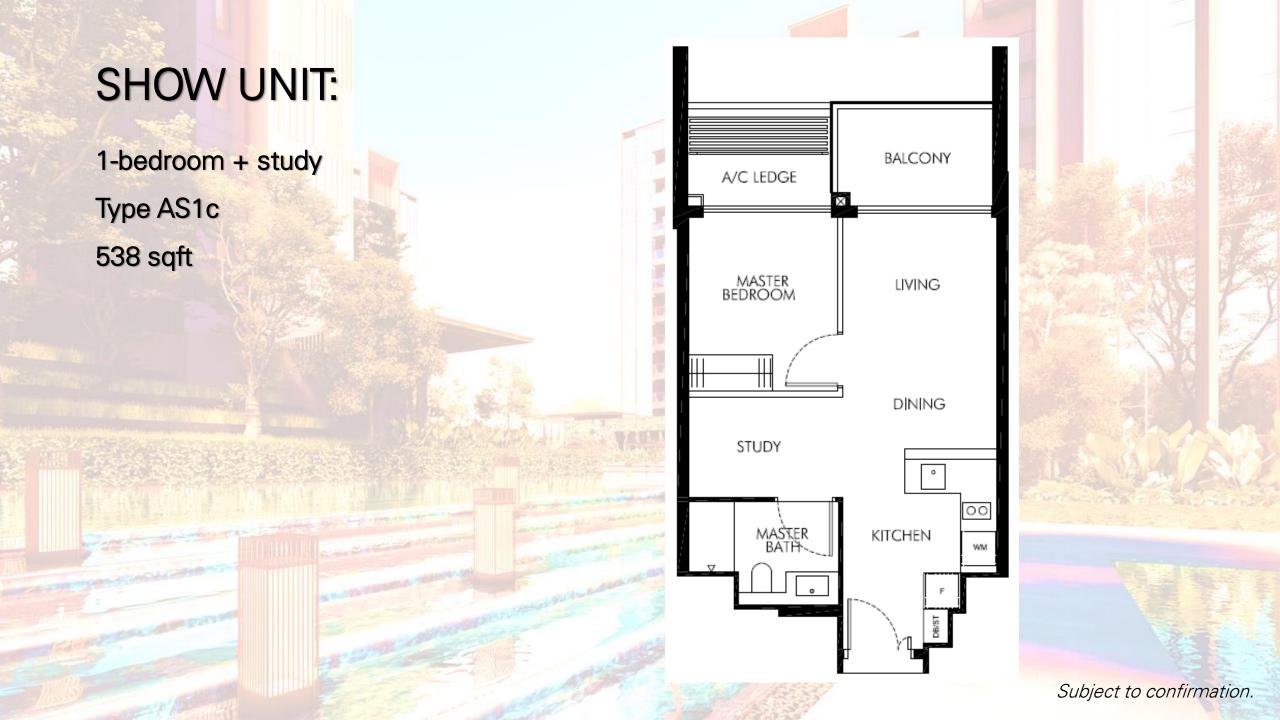

Total No. of Units

638 residential units

Site Area

Approximately 320,000 sq ft (30,000 sq m)

Car Park

510 residential carpark lots and 7 accessible carpark lots

| <u>Unit Type</u>                                                                                                                                                                                                                                                                                                                                                                                                                                                                                                                                                                                                                                                                                                                                                                                                                                                                                                                                                                                                                                                                                                                                                                                                                                                                                                                                                                                                                                                                                                                                                                                                                                                                                                                                                                                                                                                                                                                                                                                                                                                                                                              | <u>Approximate</u>          | No. of       | No. of        | Estimated Monthly |
|-------------------------------------------------------------------------------------------------------------------------------------------------------------------------------------------------------------------------------------------------------------------------------------------------------------------------------------------------------------------------------------------------------------------------------------------------------------------------------------------------------------------------------------------------------------------------------------------------------------------------------------------------------------------------------------------------------------------------------------------------------------------------------------------------------------------------------------------------------------------------------------------------------------------------------------------------------------------------------------------------------------------------------------------------------------------------------------------------------------------------------------------------------------------------------------------------------------------------------------------------------------------------------------------------------------------------------------------------------------------------------------------------------------------------------------------------------------------------------------------------------------------------------------------------------------------------------------------------------------------------------------------------------------------------------------------------------------------------------------------------------------------------------------------------------------------------------------------------------------------------------------------------------------------------------------------------------------------------------------------------------------------------------------------------------------------------------------------------------------------------------|-----------------------------|--------------|---------------|-------------------|
| Offic Type                                                                                                                                                                                                                                                                                                                                                                                                                                                                                                                                                                                                                                                                                                                                                                                                                                                                                                                                                                                                                                                                                                                                                                                                                                                                                                                                                                                                                                                                                                                                                                                                                                                                                                                                                                                                                                                                                                                                                                                                                                                                                                                    | Area                        | <u>Units</u> | <u>Shares</u> | Maintenance Fee   |
| 1-bedroom (Type A1 & A2)                                                                                                                                                                                                                                                                                                                                                                                                                                                                                                                                                                                                                                                                                                                                                                                                                                                                                                                                                                                                                                                                                                                                                                                                                                                                                                                                                                                                                                                                                                                                                                                                                                                                                                                                                                                                                                                                                                                                                                                                                                                                                                      | 474 - 603 sqft              | 49           | 5             | \$240             |
| 1-bedroom + study (Type AS2 & AS3)                                                                                                                                                                                                                                                                                                                                                                                                                                                                                                                                                                                                                                                                                                                                                                                                                                                                                                                                                                                                                                                                                                                                                                                                                                                                                                                                                                                                                                                                                                                                                                                                                                                                                                                                                                                                                                                                                                                                                                                                                                                                                            | 538 – <mark>689 sqft</mark> | 96           | 5 or 6        | \$240 - \$290     |
| 2-bedroom (1 bathroom) (Type B1 & B2)                                                                                                                                                                                                                                                                                                                                                                                                                                                                                                                                                                                                                                                                                                                                                                                                                                                                                                                                                                                                                                                                                                                                                                                                                                                                                                                                                                                                                                                                                                                                                                                                                                                                                                                                                                                                                                                                                                                                                                                                                                                                                         | 614 – 786 sqft              | 74           | 6             | \$290             |
| 2-bedroom (2 bathrooms) (Type B3, B4 & B5)                                                                                                                                                                                                                                                                                                                                                                                                                                                                                                                                                                                                                                                                                                                                                                                                                                                                                                                                                                                                                                                                                                                                                                                                                                                                                                                                                                                                                                                                                                                                                                                                                                                                                                                                                                                                                                                                                                                                                                                                                                                                                    | 700 - 840 sqft              | 200          | 6             | \$290             |
| 2-bedroom + study (Type BS1)                                                                                                                                                                                                                                                                                                                                                                                                                                                                                                                                                                                                                                                                                                                                                                                                                                                                                                                                                                                                                                                                                                                                                                                                                                                                                                                                                                                                                                                                                                                                                                                                                                                                                                                                                                                                                                                                                                                                                                                                                                                                                                  | 818 – 926 sqft              | 46           | 6             | \$290             |
| 3-bedroom (Type C1)                                                                                                                                                                                                                                                                                                                                                                                                                                                                                                                                                                                                                                                                                                                                                                                                                                                                                                                                                                                                                                                                                                                                                                                                                                                                                                                                                                                                                                                                                                                                                                                                                                                                                                                                                                                                                                                                                                                                                                                                                                                                                                           | 958 - 990 sqft              | 33           | 6             | \$290             |
| 3-bedroom + utility (Type C2)                                                                                                                                                                                                                                                                                                                                                                                                                                                                                                                                                                                                                                                                                                                                                                                                                                                                                                                                                                                                                                                                                                                                                                                                                                                                                                                                                                                                                                                                                                                                                                                                                                                                                                                                                                                                                                                                                                                                                                                                                                                                                                 | 1044 - 1163 sqft            | 45           | 6             | \$290             |
| 3-bedroom + utility + private lift (Type C3)                                                                                                                                                                                                                                                                                                                                                                                                                                                                                                                                                                                                                                                                                                                                                                                                                                                                                                                                                                                                                                                                                                                                                                                                                                                                                                                                                                                                                                                                                                                                                                                                                                                                                                                                                                                                                                                                                                                                                                                                                                                                                  | 1356 - 1604 sqft            | 34           | 7             | \$340             |
| 4-bedroom + utility + private lift (Type D1)                                                                                                                                                                                                                                                                                                                                                                                                                                                                                                                                                                                                                                                                                                                                                                                                                                                                                                                                                                                                                                                                                                                                                                                                                                                                                                                                                                                                                                                                                                                                                                                                                                                                                                                                                                                                                                                                                                                                                                                                                                                                                  | 1496 - 1744 sqft            | 56           | 7             | \$340             |
| 4-bedroom garden villa (Type E1, E2, E3, E4 & E5)                                                                                                                                                                                                                                                                                                                                                                                                                                                                                                                                                                                                                                                                                                                                                                                                                                                                                                                                                                                                                                                                                                                                                                                                                                                                                                                                                                                                                                                                                                                                                                                                                                                                                                                                                                                                                                                                                                                                                                                                                                                                             | 2400 - 2680 sqft            | 5            | 8 or 9        | \$390 - \$440     |
| TO A STATE OF THE PARTY OF THE |                             | 638          |               |                   |