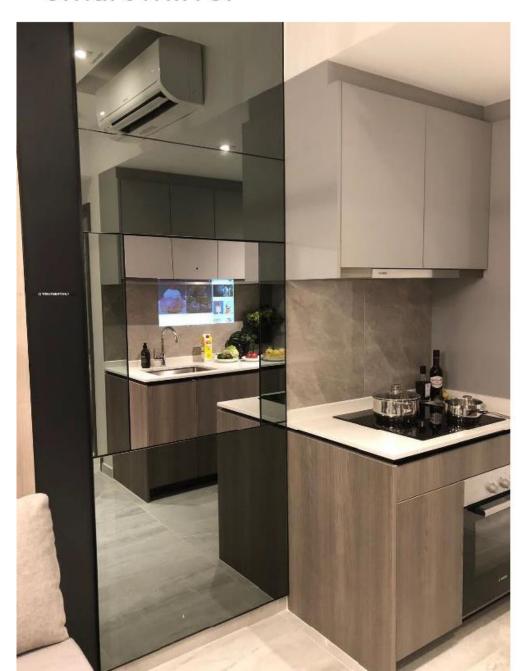

  Ernestomeda kitchen set from Italy, VZUG kitchen appliances from Switzerland and Liebherr fridge from Germany

Project Name : Leedon Green, 绿墩雅苑

Developer : MCL Land and Yanlord Land

Address : 26 – 38 Leedon Heights