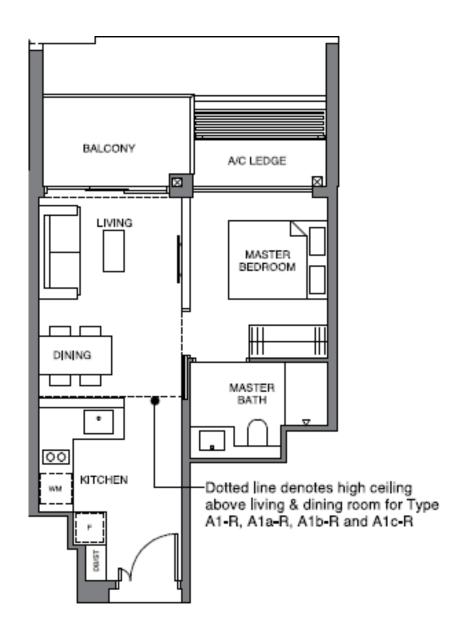

# Ceiling height:

| <u>Unit Type</u>                     | Living / Dining                                                                                                                                                                                                                                                                                                                                                                                                                                                                                                                                                                                                                                                                                                                                                                                                                                                                                                                                                                                                                                                                                                                                                                                                                                                                                                                                                                                                                                                                                                                                                                                                                                                                                                                                                                                                                                                                                                                                                                                                                                                                                                                | Bedrooms                                                                                                                                                                                                                                                                                                                                                                                                                                                                                                                                                                                                                                                                                                                                                                                                                                                                                                                                                                                                                                                                                                                                                                                                                                                                                                                                                                                                                                                                                                                                                                                                                                                                                                                                                                                                                                                                                                                                                                                                                                                                                                                       | Kitchen | Bathrooms |
|--------------------------------------|--------------------------------------------------------------------------------------------------------------------------------------------------------------------------------------------------------------------------------------------------------------------------------------------------------------------------------------------------------------------------------------------------------------------------------------------------------------------------------------------------------------------------------------------------------------------------------------------------------------------------------------------------------------------------------------------------------------------------------------------------------------------------------------------------------------------------------------------------------------------------------------------------------------------------------------------------------------------------------------------------------------------------------------------------------------------------------------------------------------------------------------------------------------------------------------------------------------------------------------------------------------------------------------------------------------------------------------------------------------------------------------------------------------------------------------------------------------------------------------------------------------------------------------------------------------------------------------------------------------------------------------------------------------------------------------------------------------------------------------------------------------------------------------------------------------------------------------------------------------------------------------------------------------------------------------------------------------------------------------------------------------------------------------------------------------------------------------------------------------------------------|--------------------------------------------------------------------------------------------------------------------------------------------------------------------------------------------------------------------------------------------------------------------------------------------------------------------------------------------------------------------------------------------------------------------------------------------------------------------------------------------------------------------------------------------------------------------------------------------------------------------------------------------------------------------------------------------------------------------------------------------------------------------------------------------------------------------------------------------------------------------------------------------------------------------------------------------------------------------------------------------------------------------------------------------------------------------------------------------------------------------------------------------------------------------------------------------------------------------------------------------------------------------------------------------------------------------------------------------------------------------------------------------------------------------------------------------------------------------------------------------------------------------------------------------------------------------------------------------------------------------------------------------------------------------------------------------------------------------------------------------------------------------------------------------------------------------------------------------------------------------------------------------------------------------------------------------------------------------------------------------------------------------------------------------------------------------------------------------------------------------------------|---------|-----------|
| 1-bedroom                            |                                                                                                                                                                                                                                                                                                                                                                                                                                                                                                                                                                                                                                                                                                                                                                                                                                                                                                                                                                                                                                                                                                                                                                                                                                                                                                                                                                                                                                                                                                                                                                                                                                                                                                                                                                                                                                                                                                                                                                                                                                                                                                                                |                                                                                                                                                                                                                                                                                                                                                                                                                                                                                                                                                                                                                                                                                                                                                                                                                                                                                                                                                                                                                                                                                                                                                                                                                                                                                                                                                                                                                                                                                                                                                                                                                                                                                                                                                                                                                                                                                                                                                                                                                                                                                                                                |         |           |
| 1-bedroom + study                    | 1 <sup>st</sup> to 11 <sup>th</sup> : 3050<br>- 12 <sup>th</sup> floor: 6000                                                                                                                                                                                                                                                                                                                                                                                                                                                                                                                                                                                                                                                                                                                                                                                                                                                                                                                                                                                                                                                                                                                                                                                                                                                                                                                                                                                                                                                                                                                                                                                                                                                                                                                                                                                                                                                                                                                                                                                                                                                   |                                                                                                                                                                                                                                                                                                                                                                                                                                                                                                                                                                                                                                                                                                                                                                                                                                                                                                                                                                                                                                                                                                                                                                                                                                                                                                                                                                                                                                                                                                                                                                                                                                                                                                                                                                                                                                                                                                                                                                                                                                                                                                                                |         |           |
| 2-bedroom (1 bathroom)               |                                                                                                                                                                                                                                                                                                                                                                                                                                                                                                                                                                                                                                                                                                                                                                                                                                                                                                                                                                                                                                                                                                                                                                                                                                                                                                                                                                                                                                                                                                                                                                                                                                                                                                                                                                                                                                                                                                                                                                                                                                                                                                                                | The state of the s |         |           |
| 2-bedroom (2 bathrooms)              |                                                                                                                                                                                                                                                                                                                                                                                                                                                                                                                                                                                                                                                                                                                                                                                                                                                                                                                                                                                                                                                                                                                                                                                                                                                                                                                                                                                                                                                                                                                                                                                                                                                                                                                                                                                                                                                                                                                                                                                                                                                                                                                                |                                                                                                                                                                                                                                                                                                                                                                                                                                                                                                                                                                                                                                                                                                                                                                                                                                                                                                                                                                                                                                                                                                                                                                                                                                                                                                                                                                                                                                                                                                                                                                                                                                                                                                                                                                                                                                                                                                                                                                                                                                                                                                                                |         |           |
| 2-bedroom + study                    |                                                                                                                                                                                                                                                                                                                                                                                                                                                                                                                                                                                                                                                                                                                                                                                                                                                                                                                                                                                                                                                                                                                                                                                                                                                                                                                                                                                                                                                                                                                                                                                                                                                                                                                                                                                                                                                                                                                                                                                                                                                                                                                                | 3050                                                                                                                                                                                                                                                                                                                                                                                                                                                                                                                                                                                                                                                                                                                                                                                                                                                                                                                                                                                                                                                                                                                                                                                                                                                                                                                                                                                                                                                                                                                                                                                                                                                                                                                                                                                                                                                                                                                                                                                                                                                                                                                           | 2600    | 2625      |
| 3-bedroom                            |                                                                                                                                                                                                                                                                                                                                                                                                                                                                                                                                                                                                                                                                                                                                                                                                                                                                                                                                                                                                                                                                                                                                                                                                                                                                                                                                                                                                                                                                                                                                                                                                                                                                                                                                                                                                                                                                                                                                                                                                                                                                                                                                | 3030                                                                                                                                                                                                                                                                                                                                                                                                                                                                                                                                                                                                                                                                                                                                                                                                                                                                                                                                                                                                                                                                                                                                                                                                                                                                                                                                                                                                                                                                                                                                                                                                                                                                                                                                                                                                                                                                                                                                                                                                                                                                                                                           | 2000    | 2025      |
| 3-bedroom + utility                  | Trans.                                                                                                                                                                                                                                                                                                                                                                                                                                                                                                                                                                                                                                                                                                                                                                                                                                                                                                                                                                                                                                                                                                                                                                                                                                                                                                                                                                                                                                                                                                                                                                                                                                                                                                                                                                                                                                                                                                                                                                                                                                                                                                                         | A STATE OF THE PARTY OF THE PAR |         |           |
| 3-bedroom + utility + private lift   | and the second s |                                                                                                                                                                                                                                                                                                                                                                                                                                                                                                                                                                                                                                                                                                                                                                                                                                                                                                                                                                                                                                                                                                                                                                                                                                                                                                                                                                                                                                                                                                                                                                                                                                                                                                                                                                                                                                                                                                                                                                                                                                                                                                                                | 11/     |           |
| 4-bedroom + utility + private lift   | W. W. Company of the  |                                                                                                                                                                                                                                                                                                                                                                                                                                                                                                                                                                                                                                                                                                                                                                                                                                                                                                                                                                                                                                                                                                                                                                                                                                                                                                                                                                                                                                                                                                                                                                                                                                                                                                                                                                                                                                                                                                                                                                                                                                                                                                                                |         |           |
| 4-bedroom ga <mark>rden villa</mark> | 4500                                                                                                                                                                                                                                                                                                                                                                                                                                                                                                                                                                                                                                                                                                                                                                                                                                                                                                                                                                                                                                                                                                                                                                                                                                                                                                                                                                                                                                                                                                                                                                                                                                                                                                                                                                                                                                                                                                                                                                                                                                                                                                                           | F ALL STREET                                                                                                                                                                                                                                                                                                                                                                                                                                                                                                                                                                                                                                                                                                                                                                                                                                                                                                                                                                                                                                                                                                                                                                                                                                                                                                                                                                                                                                                                                                                                                                                                                                                                                                                                                                                                                                                                                                                                                                                                                                                                                                                   |         |           |