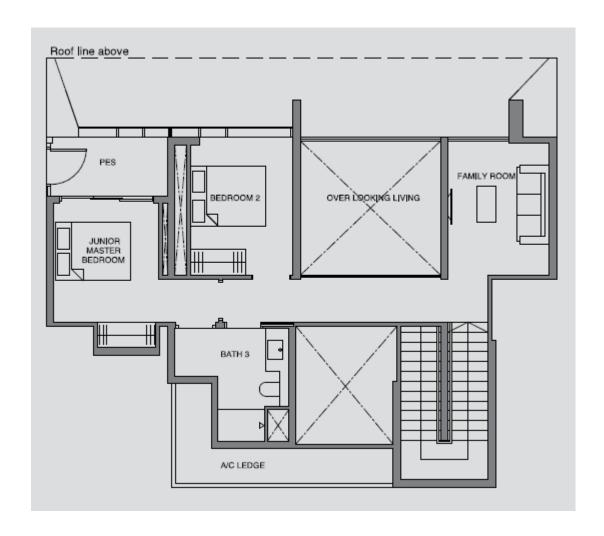

### <u>Development</u>

- 11 Huge land size of approximately 320,000 sq ft almost 3 hectares
- 12. A well-spread of unit mix with 1, 1 + study, 2, 2 + study, 3 and 4 bedroom units
- 13. Exclusive 3 and 4 bedroom units with utility and private lift
- 14. Privileged 5 units of Garden Villas double-storey and come with high ceiling, 4 bedrooms and family room
- 15. Top-of-the-line fittings and finishes such as imported marble finishes and Antonio Lupi sanitary wares from Italy, Axor and Hansgrohe sanitary fittings from Germany,

  Ernestomeda kitchen set from Italy, VZUG kitchen appliances from Switzerland and Liebherr fridge from Germany

Project Name : Leedon Green, 绿墩雅苑

Developer : MCL Land and Yanlord Land

Address : 26 – 38 Leedon Heights