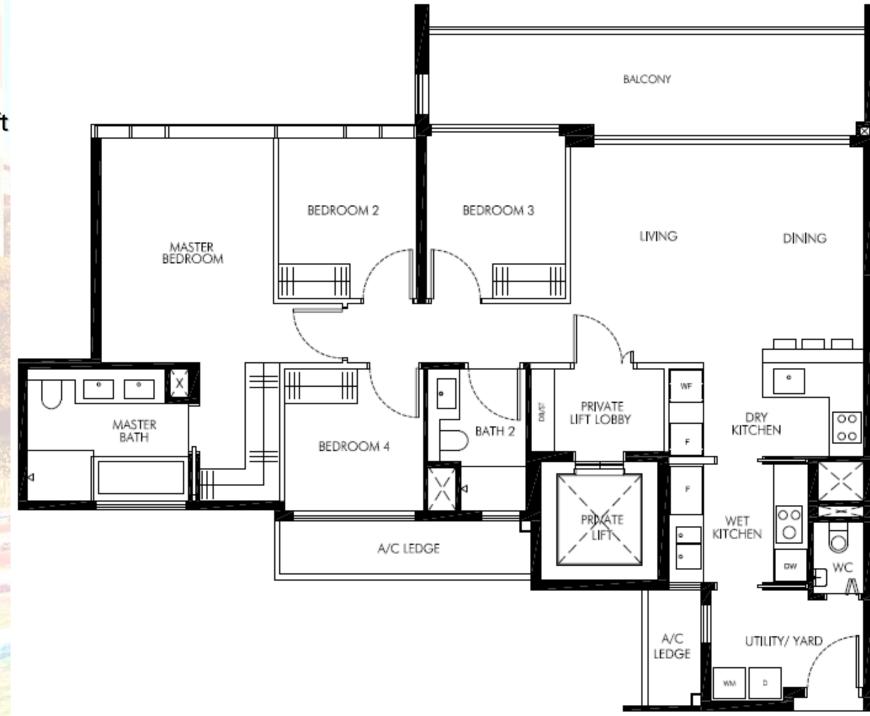

Total No. of Units

638 residential units

Site Area

Approximately 320,000 sq ft (30,000 sq m)

Car Park

510 residential carpark lots and 7 accessible carpark lots

| <u>Unit Type</u>                                                                                                                                                                                                                                                                                                                                                                                                                                                                                                                                                                                                                                                                                                                                                                                                                                                                                                                                                                                                                                                                                                                                                                                                                                                                                                                                                                                                                                                                                                                                                                                                                                                                                                                                                                                                                                                                                                                                                                                                                                                                                                              | <u>Approximate</u>          | No. of       | No. of        | Estimated Monthly |
|-------------------------------------------------------------------------------------------------------------------------------------------------------------------------------------------------------------------------------------------------------------------------------------------------------------------------------------------------------------------------------------------------------------------------------------------------------------------------------------------------------------------------------------------------------------------------------------------------------------------------------------------------------------------------------------------------------------------------------------------------------------------------------------------------------------------------------------------------------------------------------------------------------------------------------------------------------------------------------------------------------------------------------------------------------------------------------------------------------------------------------------------------------------------------------------------------------------------------------------------------------------------------------------------------------------------------------------------------------------------------------------------------------------------------------------------------------------------------------------------------------------------------------------------------------------------------------------------------------------------------------------------------------------------------------------------------------------------------------------------------------------------------------------------------------------------------------------------------------------------------------------------------------------------------------------------------------------------------------------------------------------------------------------------------------------------------------------------------------------------------------|-----------------------------|--------------|---------------|-------------------|
| Offic Type                                                                                                                                                                                                                                                                                                                                                                                                                                                                                                                                                                                                                                                                                                                                                                                                                                                                                                                                                                                                                                                                                                                                                                                                                                                                                                                                                                                                                                                                                                                                                                                                                                                                                                                                                                                                                                                                                                                                                                                                                                                                                                                    | Area                        | <u>Units</u> | <u>Shares</u> | Maintenance Fee   |
| 1-bedroom (Type A1 & A2)                                                                                                                                                                                                                                                                                                                                                                                                                                                                                                                                                                                                                                                                                                                                                                                                                                                                                                                                                                                                                                                                                                                                                                                                                                                                                                                                                                                                                                                                                                                                                                                                                                                                                                                                                                                                                                                                                                                                                                                                                                                                                                      | 474 - 603 sqft              | 49           | 5             | \$240             |
| 1-bedroom + study (Type AS2 & AS3)                                                                                                                                                                                                                                                                                                                                                                                                                                                                                                                                                                                                                                                                                                                                                                                                                                                                                                                                                                                                                                                                                                                                                                                                                                                                                                                                                                                                                                                                                                                                                                                                                                                                                                                                                                                                                                                                                                                                                                                                                                                                                            | 538 – <mark>689 sqft</mark> | 96           | 5 or 6        | \$240 - \$290     |
| 2-bedroom (1 bathroom) (Type B1 & B2)                                                                                                                                                                                                                                                                                                                                                                                                                                                                                                                                                                                                                                                                                                                                                                                                                                                                                                                                                                                                                                                                                                                                                                                                                                                                                                                                                                                                                                                                                                                                                                                                                                                                                                                                                                                                                                                                                                                                                                                                                                                                                         | 614 – 786 sqft              | 74           | 6             | \$290             |
| 2-bedroom (2 bathrooms) (Type B3, B4 & B5)                                                                                                                                                                                                                                                                                                                                                                                                                                                                                                                                                                                                                                                                                                                                                                                                                                                                                                                                                                                                                                                                                                                                                                                                                                                                                                                                                                                                                                                                                                                                                                                                                                                                                                                                                                                                                                                                                                                                                                                                                                                                                    | 700 - 840 sqft              | 200          | 6             | \$290             |
| 2-bedroom + study (Type BS1)                                                                                                                                                                                                                                                                                                                                                                                                                                                                                                                                                                                                                                                                                                                                                                                                                                                                                                                                                                                                                                                                                                                                                                                                                                                                                                                                                                                                                                                                                                                                                                                                                                                                                                                                                                                                                                                                                                                                                                                                                                                                                                  | 818 – 926 sqft              | 46           | 6             | \$290             |
| 3-bedroom (Type C1)                                                                                                                                                                                                                                                                                                                                                                                                                                                                                                                                                                                                                                                                                                                                                                                                                                                                                                                                                                                                                                                                                                                                                                                                                                                                                                                                                                                                                                                                                                                                                                                                                                                                                                                                                                                                                                                                                                                                                                                                                                                                                                           | 958 - 990 sqft              | 33           | 6             | \$290             |
| 3-bedroom + utility (Type C2)                                                                                                                                                                                                                                                                                                                                                                                                                                                                                                                                                                                                                                                                                                                                                                                                                                                                                                                                                                                                                                                                                                                                                                                                                                                                                                                                                                                                                                                                                                                                                                                                                                                                                                                                                                                                                                                                                                                                                                                                                                                                                                 | 1044 - 1163 sqft            | 45           | 6             | \$290             |
| 3-bedroom + utility + private lift (Type C3)                                                                                                                                                                                                                                                                                                                                                                                                                                                                                                                                                                                                                                                                                                                                                                                                                                                                                                                                                                                                                                                                                                                                                                                                                                                                                                                                                                                                                                                                                                                                                                                                                                                                                                                                                                                                                                                                                                                                                                                                                                                                                  | 1356 - 1604 sqft            | 34           | 7             | \$340             |
| 4-bedroom + utility + private lift (Type D1)                                                                                                                                                                                                                                                                                                                                                                                                                                                                                                                                                                                                                                                                                                                                                                                                                                                                                                                                                                                                                                                                                                                                                                                                                                                                                                                                                                                                                                                                                                                                                                                                                                                                                                                                                                                                                                                                                                                                                                                                                                                                                  | 1496 - 1744 sqft            | 56           | 7             | \$340             |
| 4-bedroom garden villa (Type E1, E2, E3, E4 & E5)                                                                                                                                                                                                                                                                                                                                                                                                                                                                                                                                                                                                                                                                                                                                                                                                                                                                                                                                                                                                                                                                                                                                                                                                                                                                                                                                                                                                                                                                                                                                                                                                                                                                                                                                                                                                                                                                                                                                                                                                                                                                             | 2400 - 2680 sqft            | 5            | 8 or 9        | \$390 - \$440     |
| TO A STATE OF THE PARTY OF THE |                             | 638          |               |                   |

# Air-con provisions:

| Unit Types Value of the last o | Appliances                                                                     |
|--------------------------------------------------------------------------------------------------------------------------------------------------------------------------------------------------------------------------------------------------------------------------------------------------------------------------------------------------------------------------------------------------------------------------------------------------------------------------------------------------------------------------------------------------------------------------------------------------------------------------------------------------------------------------------------------------------------------------------------------------------------------------------------------------------------------------------------------------------------------------------------------------------------------------------------------------------------------------------------------------------------------------------------------------------------------------------------------------------------------------------------------------------------------------------------------------------------------------------------------------------------------------------------------------------------------------------------------------------------------------------------------------------------------------------------------------------------------------------------------------------------------------------------------------------------------------------------------------------------------------------------------------------------------------------------------------------------------------------------------------------------------------------------------------------------------------------------------------------------------------------------------------------------------------------------------------------------------------------------------------------------------------------------------------------------------------------------------------------------------------------|--------------------------------------------------------------------------------|
| All Type A units                                                                                                                                                                                                                                                                                                                                                                                                                                                                                                                                                                                                                                                                                                                                                                                                                                                                                                                                                                                                                                                                                                                                                                                                                                                                                                                                                                                                                                                                                                                                                                                                                                                                                                                                                                                                                                                                                                                                                                                                                                                                                                               | Concealed ducted air-conditioning unit to Living / Dining, Study               |
|                                                                                                                                                                                                                                                                                                                                                                                                                                                                                                                                                                                                                                                                                                                                                                                                                                                                                                                                                                                                                                                                                                                                                                                                                                                                                                                                                                                                                                                                                                                                                                                                                                                                                                                                                                                                                                                                                                                                                                                                                                                                                                                                | and Bedroom                                                                    |
| All other units                                                                                                                                                                                                                                                                                                                                                                                                                                                                                                                                                                                                                                                                                                                                                                                                                                                                                                                                                                                                                                                                                                                                                                                                                                                                                                                                                                                                                                                                                                                                                                                                                                                                                                                                                                                                                                                                                                                                                                                                                                                                                                                | <ul> <li>Concealed ducted air-conditioning unit to Living / Dining,</li> </ul> |
| The same of the sa | Master Bedroom, Private Lift Lobby and Family Room (where                      |
| The state of the s | applicable)                                                                    |
| The Constitution of the Constitution                                                                                                                                                                                                                                                                                                                                                                                                                                                                                                                                                                                                                                                                                                                                                                                                                                                                                                                                                                                                                                                                                                                                                                                                                                                                                                                                                                                                                                                                                                                                                                                                                                                                                                                                                                                                                                                                                                                                                                                                                                                                                           | <ul> <li>Exposed wall mounted air-conditioning system to Junior</li> </ul>     |
| Property and the Company of the Comp | Master Bedroom, Bedroom 2, Bedroom 3, and Study (where                         |
| The state of the s | applicable)                                                                    |

### **Smart Home Provisions:**

- Smart air conditioner control modules for all fan coil units
- 1 biometric digital lockset at unit main entrance door
- 1 home surveillance camera
- 1 smart mirror for unit type C3, C3-P, C3-R, D1, D1a, D1a-P, D1a-R, E1, E2, E3, E4, E5
- 1 smart home gateway