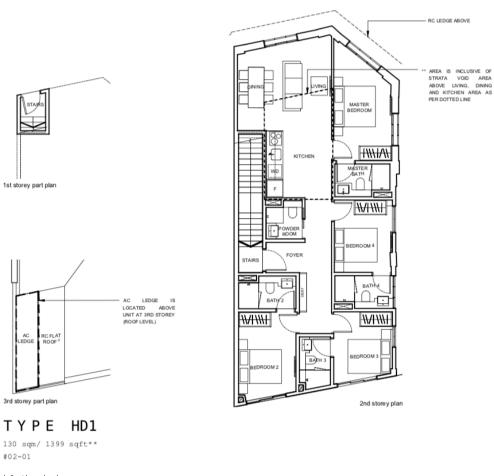

## HERITAGE DESIGNS

## HERITAGE: 4 BEDROOMS

PES/Balcony/Open Balcony shall not be enclosed.

Only URA approved balcony screens are to be used. For an illustration of the approved balcony screen please refer to Appendix A in this brochure.

#### 4 - B E D R O O M S