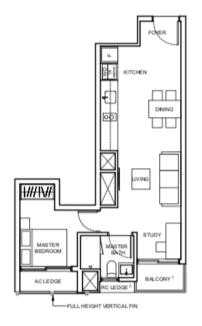

### **PENTHOUSE: 2 BEDROOMS + FAMILY**

Lower Level

**Huttons**<sup>®</sup>

The Agency of Choice

TYPE MBF1-PH

105 sqm / 1130 sqft\*\* #06-13

PES/BalconyOpenBalconyRoof Terrate shall not be endosed

Only URA approved balcony scenen/coof lemans cover design am to be used. For an illustration of the approved balcony scenen/coof lemans cover design please relier to Appendix A in this brochure. 2. RC ledge/ RC slab / RC Flat nof is non strate area.

Areas include AC Ledge, Balcony, OpenBalcony, PES, Roof Tentece and strate void (where applicable).

Orientation and facings will differ depending on the unit you are purchasing. Please effect to the key plan.

Plana are not drawn to acain and adject to change as reary be required or approved by the elevant authorities. All areas are estimates and are adject to final survey

#### 2-BEDROOMS+FAMILY AREA