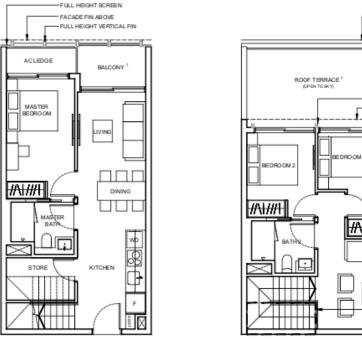

## **PENTHOUSE: 3 BEDROOMS + FAMILY**

**Huttons**<sup>®</sup>

The Agency of Choice

1. PESdialcony/OpenBalcony/Roof Terrace shall not be endosed.

Only URA approved balcomy somerinoid termse sover design are to be used. For an illustration of the approved balcomy somerinoid termse sover design please relier to Appendix A in this brochure. RC ledger RC state (RC Plat moli is non-strate area.

Areas include AC ledge, Balcony, Open Balcony, PES, Roof Tensce and sheet void (uhere applicable). Orientation and Tedge, Balcony, Open Balcony, PES, Roof Tensce and sheet void (uhere applicable).

Plans are not drawn to scale and subject to change as may be required or approved by the milevant authorities. All areas are estimates and are subject to livial survey.

#### 3-BEDROOMS+FAMILY AREA

## **PENTHOUSE: 3 BEDROOMS + FAMILY**

Upper Level

**Huttons**<sup>®</sup>

The Agency of Choice

PES/Balcony/Open/Balcony/Roof Terrada shall not be endosed.

TYPE MCF2-PH

115 sqm/ 1238 sqft\*\*

#06-11

#### TYPE MCF3-PH

114 sqm/ 1227 sqft\*\*

| #06-14* | k |  |
|---------|---|--|
|---------|---|--|

#06-15

#06-16

\*Denotes mirror unit

PES BalconyCopen BalconyRoof Terrate shall not be endowed.
 Only URA approved balcony scener/nor/fermate cover design are to be used. For an Buttetion of the approved balcony scener/nor/fermate cover design please refer to Appendix A in this brochure.