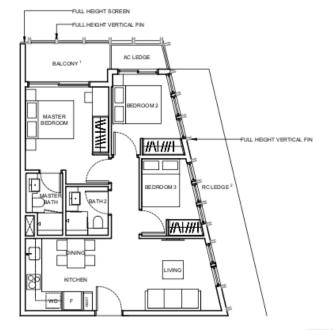

## **PENTHOUSE: 3 BEDROOMS + FAMILY**

**Huttons**<sup>®</sup>

The Agency of Choice

1. PESdialcony/OpenBalcony/Roof Terrace shall not be endosed.

Only URA approved balcomy somerinoid termse sover design are to be used. For an illustration of the approved balcomy somerinoid termse sover design please relier to Appendix A in this brochure. RC ledger RC state (RC Plat moli is non-strate area.

Areas include AC ledge, Balcony, Open Balcony, PES, Roof Tensce and sheet void (uhere applicable). Orientation and Tedge, Balcony, Open Balcony, PES, Roof Tensce and sheet void (uhere applicable).

Plans are not drawn to scale and subject to change as may be required or approved by the milevant authorities. All areas are estimates and are subject to livial survey.

#### 3-BEDROOMS+FAMILY AREA