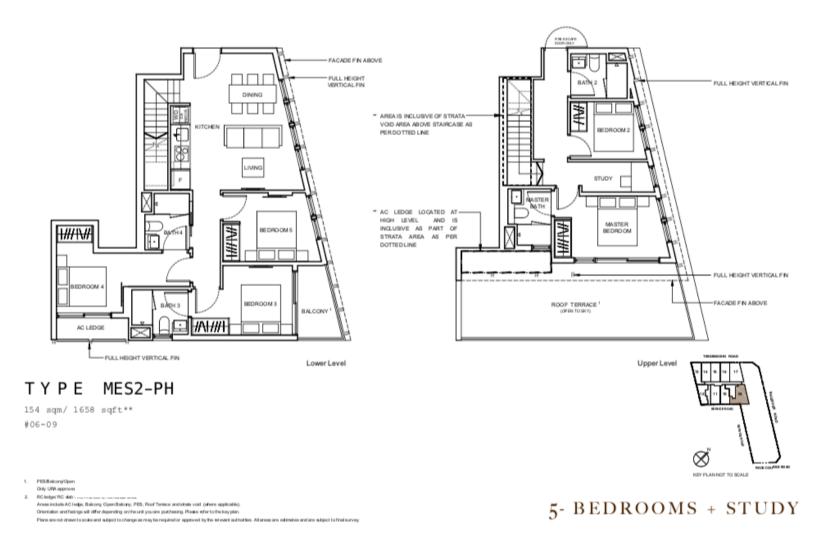

DROOMS**





#### TYPE ME1-PH

140 sqm/ 1507 sqft\*\*

#06-17



PESBalcory/OpenBalcory/Roof Terrara shall not be endosed.
 Only URA approved balcory acteen/roof terrara sover design are to be used. For an Businetion of the approved balcory acteen/roof terrara sover design please relief to Appendix A in this brochure

2. RC ledge/RC slab / RC Flat toof is non strate area.

Answire lacks AC (neige, Blackery, Open Balcery, PES), Roof Terress and shale vold (perm applicable), Orientation and Barg with affer depending thround you area putchasing. Present information by plan. Plans are not depending and adapted to change are may be required or approved by the indexet authorities. All areas are estimates and are subject to find survey.

#### 5- BEDROOMS



## **PENTHOUSE: 5 BEDROOMS + STUDY**