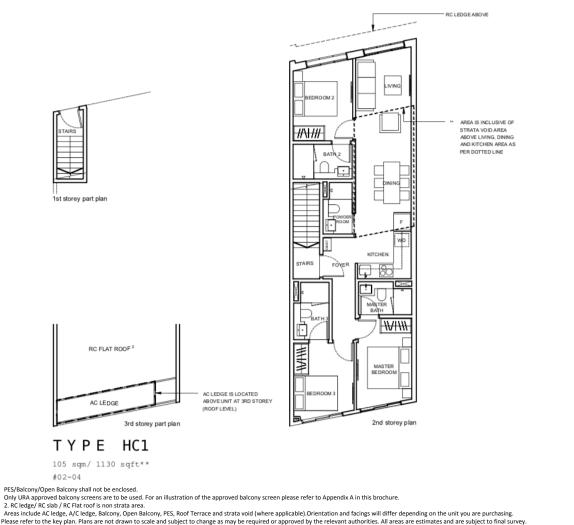

## HERITAGE: 2 BEDROOMS + STUDY

1. PES/Balcony/Open Balcony shall not be enclosed.

- Only URA approved balcony screens are to be used. For an illustration of the approved balcony screen please refer to Appendix A in this brochure.
- 2. 2. RC ledge/ RC slab / RC Flat roof is non strata area.
  - Areas include AC ledge, A/C ledge, Balcony, Open Balcony, PES, Roof Terrace and strata void (where applicable). Orientation and facings will differ depending on the unit you are purchasing. Please refer to the key plan. Plans are not drawn to scale and subject to change as may be required or approved by the relevant authorities. All areas are estimates and are subject to final survey.
- 1. RC flat roof is non-strata area.
- No access to RC flat roof except for maintenance and fire escape purposes only

WD

₩/₩/

BEDROOM 2

High Ceiling - Refer to SPA Ceiling Height Schedule #.

Denotes mirror unit