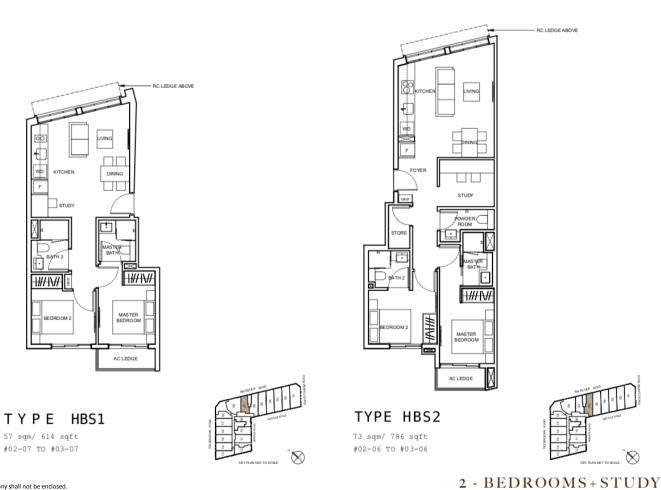

## HERITAGE: 2 BEDROOMS + STUDY

1. PES/Balcony/Open Balcony shall not be enclosed.

- Only URA approved balcony screens are to be used. For an illustration of the approved balcony screen please refer to Appendix A in this brochure.
- 2. 2. RC ledge/ RC slab / RC Flat roof is non strata area.
  - Areas include AC ledge, A/C ledge, Balcony, Open Balcony, PES, Roof Terrace and strata void (where applicable). Orientation and facings will differ depending on the unit you are purchasing. Please refer to the key plan. Plans are not drawn to scale and subject to change as may be required or approved by the relevant authorities. All areas are estimates and are subject to final survey.
- 1. RC flat roof is non-strata area.
- No access to RC flat roof except for maintenance and fire escape purposes only

WD

₩/₩/

BEDROOM 2

High Ceiling - Refer to SPA Ceiling Height Schedule #.

Denotes mirror unit