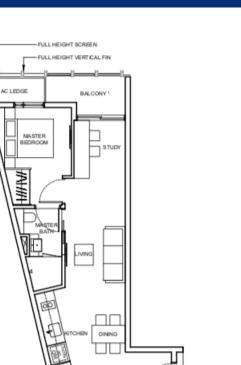

### **PENTHOUSE: 2 BEDROOMS + FAMILY**

Lower Level

**Huttons**<sup>®</sup>

The Agency of Choice

TYPE MBF1-PH

105 sqm / 1130 sqft\*\* #06-13

PES/BalconyOpenBalconyRoof Terrate shall not be endosed

Only URA approved balcony scenen/coof lemans cover design am to be used. For an illustration of the approved balcony scenen/coof lemans cover design please relier to Appendix A in this brochure. 2. RC ledge/ RC slab / RC Flat nof is non strate area.

Areas include AC Ledge, Balcony, OpenBalcony, PES, Roof Tentece and strate void (where applicable).

Orientation and facings will differ depending on the unit you are purchasing. Please effect to the key plan.

Plana are not drawn to acain and adject to change as reary be required or approved by the elevant authorities. All areas are estimates and are adject to final survey

#### 2-BEDROOMS+FAMILY AREA