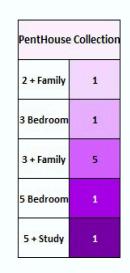

| Retail    | 7  |
|-----------|----|
| Studio    | 2  |
| 1 Bedroom | 4  |
| 1 + Study | 28 |
| 3 Bedroom | 4  |
| 3 + Study | 2  |

Huttons<sup>®</sup> The Agency of Choice

| Unit Type            | Size Range<br>(sqft) | Number<br>of Units |  |  |  |  |  |  |
|----------------------|----------------------|--------------------|--|--|--|--|--|--|
| Heritage Collection  |                      |                    |  |  |  |  |  |  |
| Retail               | 700 to 786           | 7                  |  |  |  |  |  |  |
| 2 + Study            | 614 to 786           | 4                  |  |  |  |  |  |  |
| 3 Bedroom            | 1130 to 1152         | 4                  |  |  |  |  |  |  |
| 4 Bedroom            | 1399                 | 1                  |  |  |  |  |  |  |
| Modern Collection    |                      |                    |  |  |  |  |  |  |
| Retail               | 366 to 560           | 7                  |  |  |  |  |  |  |
| Studio               | 441                  | 2                  |  |  |  |  |  |  |
| 1 Bedroom            | 549                  | 4                  |  |  |  |  |  |  |
| 1 + Study            | 506 to 614           | 28                 |  |  |  |  |  |  |
| 3 Bedroom            | 786 to 937           | 4                  |  |  |  |  |  |  |
| 3 + Study            | 915 to 969           | 2                  |  |  |  |  |  |  |
| PentHouse Collection |                      |                    |  |  |  |  |  |  |
| 2 + Family           | 1130                 | 1                  |  |  |  |  |  |  |
| 3 Bedroom            | 1120                 | 1                  |  |  |  |  |  |  |
| 3 + Family           | 1227 to 1238         | 5                  |  |  |  |  |  |  |
| 5 Bedroom            | 1507                 | 1                  |  |  |  |  |  |  |
| 5 + Study            | 1658                 | 1                  |  |  |  |  |  |  |