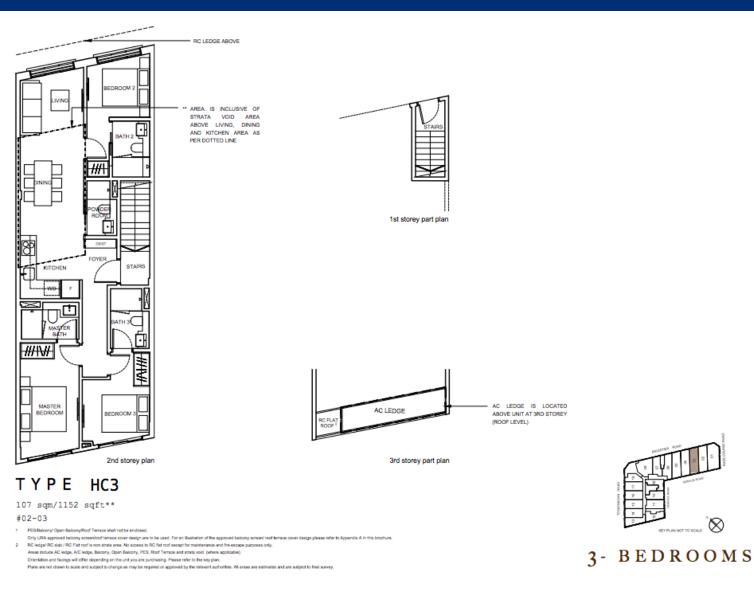

#### 3 - BEDROOMS

## HERITAGE: 3 BEDROOMS

**Huttons**<sup>®</sup>

The Agency of Choice

## HERITAGE: 3 BEDROOMS

**Huttons**<sup>®</sup>

The Agency of Choice

1. RC flat roof is non-strata area.

No access to RC flat roof except for maintenance and fire escape purposes only. #. High Ceiling – Refer to SPA Ceiling Height Schedule

\* Denotes mirror unit

1.

2.

**Huttons**<sup>®</sup>

The Agency of Choice