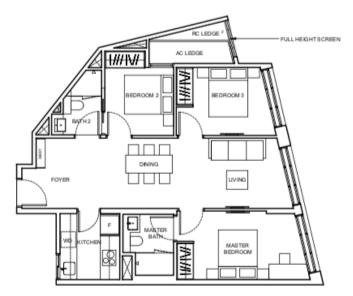

### **PENTHOUSE: 2 BEDROOMS + FAMILY**

Lower Level

**Huttons**<sup>®</sup>

The Agency of Choice

TYPE MBF1-PH

105 sqm / 1130 sqft\*\* #06-13

PES/BalconyOpenBalconyRoof Terrate shall not be endosed

Only URA approved balcony scenen/coof lemans cover design am to be used. For an illustration of the approved balcony scenen/coof lemans cover design please relier to Appendix A in this brochure. 2. RC ledge/ RC slab / RC Flat nof is non strate area.

Areas include AC Ledge, Balcony, OpenBalcony, PES, Roof Tentece and strate void (where applicable).

Orientation and facings will differ depending on the unit you are purchasing. Please effect to the key plan.

Plana are not drawn to acain and adject to change as reary be required or approved by the elevant authorities. All areas are estimates and are adject to final survey

#### 2-BEDROOMS+FAMILY AREA