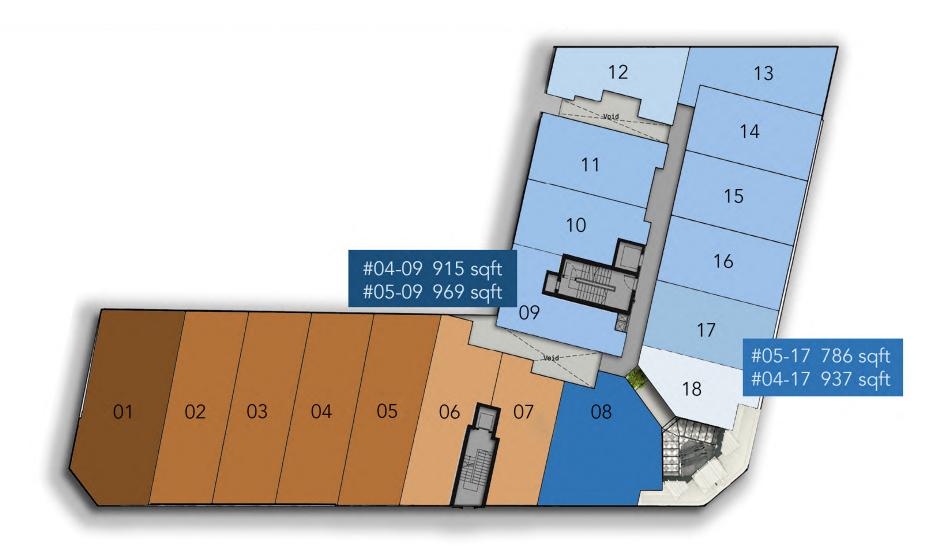

## **Residential Storey Plan**

## **DIAGRAMMATIC CHART**

|                     |         |          |         |          |         |                   |                |          |          |          |          |          |          | 14                                    |          |         |                                         |
|---------------------|---------|----------|---------|----------|---------|-------------------|----------------|----------|----------|----------|----------|----------|----------|---------------------------------------|----------|---------|-----------------------------------------|
|                     |         |          |         |          |         |                   | -              | 5+S      | 3+F      | 3+F      | 3br      | 2+F      | 3+F      | 3+F                                   | 3+F      | 5b      | r i i i i i i i i i i i i i i i i i i i |
|                     |         |          |         |          |         |                   |                | #06-09   | #06-10   | #06-11   | #06-12   | #06-13   | #06-14   | #06-15                                | #06-16   | #06     | -17                                     |
|                     |         |          |         |          |         |                   |                | 1658sqft | 1195sqft | 1206sqft | 1119sqft | 1130sqft | 1227sqft | 1227sqft                              | 1227sqft | 1506    | sqft                                    |
|                     |         |          |         |          |         |                   | 3+5            | 1+5      | 1+5      | 1br      | 1+5      | 1+S      | 1+S      | 1+S                                   | 3b       | r       |                                         |
|                     |         |          |         |          |         |                   | #05-09         | #05-10   | #05-11   | #05-12   | #05-13   | #05-14   | #05-15   | #05-16                                | #05      | -17     |                                         |
|                     |         |          |         |          | 1       | 969sqft           | 570sqft        | 614sqft  | 549sqft  | 614sqft  | 614sqft  | 614sqft  | 614sqft  | 786                                   | isqft    |         |                                         |
|                     |         |          |         |          |         | -3+5              | 1+5            | 1+5      | 1br      | 1+5      | 1+5      | 1+5      | 1+5      | 3k                                    | (F       |         |                                         |
|                     |         |          |         |          |         |                   |                | #04-09   | #04-10   | #04-11   | #04-12   | #04-13   | #04-14   | #04-15                                | #04-16   | #04     | -17                                     |
|                     |         |          |         |          |         | 915sqft           | 570sqft        | 614sqft  | 549sqft  | 614sqft  |          |          | 614sqft  | 936sqft                               |          |         |                                         |
|                     |         |          |         |          | 2+5     | 2+5               | 3br            | 1+5      | 1+5      | 1+5      | 1br      | 1+5      | 1+5      | 1+5                                   | 1+5      | 1+5     | Studio                                  |
|                     |         |          |         |          | #03-06  | #03-07            | #03-08         | #03-09   | #03-10   | #03-11   | #03-12   | #03-13   | #03-14   | #03-15                                | #03-16   | #03-17  | #03-18                                  |
|                     |         |          |         |          | 786sqft | 614sqft           | 893sqft        | 506sqft  | 570sqft  | 614sqft  | 549sqft  | 614sqft  | 614sqft  | 614sqft                               | 614sqft  | 614sqft | 441sqft                                 |
| 4br                 | 3br     | 3br      | 3br     | 3br      | 2+5     | 2+5               | 3br            | 1+5      | 1+5      | 1+5      | 1br      | 1+5      | 1+5      | 1+5                                   | 1+5      | 1+S     | Studio                                  |
| #02-01              | #02-02  | #02-03   | #02-04  | #02-05   | #02-06  | #02-07            | #02-08         | #02-09   | #02-10   | #02-11   | #02-12   | #02-13   | #02-14   | #02-15                                | #02-16   | #02-17  | #02-18                                  |
| 1259sqft            | 900sqft | 1001sqft | 990sqft | 1001sqft | 786sqft | 614sqft           | 893sqft        | 506sqft  | 570sqft  | 614sqft  | 549sqft  | 614sqft  | 614sqft  | 614sqft                               | 614sqft  | 614sqft | 441sqft                                 |
|                     |         |          |         |          |         |                   |                |          |          |          |          |          |          | · · · · · · · · · · · · · · · · · · · |          |         |                                         |
| #01-01              | #01-02  | #01-03   | #01-04  | #01-05   | #01-06  | #01-07            | #01-08 #01-09  |          |          |          |          |          | #01-14   | #01-13                                | #01-12   | #01-11  | #01-10                                  |
| 721sqft             | 764sqft | 732sqft  | 732sqft | 743sqft  | 786sqft |                   | 560sqft366sqft |          |          |          |          |          | 398sqft  | 506sqft                               | 517sqft  | 517sqft | 388sqft                                 |
| Heritage Collection |         |          |         |          |         | Modern Collection |                |          |          |          |          |          |          |                                       |          |         |                                         |