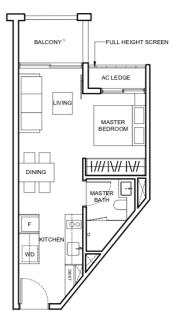

#### TYPE MAS2

53 sqm/ 570 sqft #02-10 TO #05-10

1 PES Blakony/OpenBakony/Roof Termos shall not be endowed. Only URA approved bakony scenen' not Feature cover design are to be used. For an illustration of the approved bakony screeninof terace cover design please refer to Appendix A in this brochum.

2 RC ledge/ RC slab / RC Rat roof is non strate area.

Areas include ACI edge Balcony, Open Balcony, PES, Roof Terrace and strate void (where applicable), Orientation and facings will differ depending on the unit you are putchasing. Please effect to the key plan.

Plans are not drawn to scale and subject to change as may be required or approved by the milevant authorities. All areas are estimates and are subject to final survey

I- BEDROOM + STUDY

ACE ID LINE F

NEY PLAN NOTTOSCALE