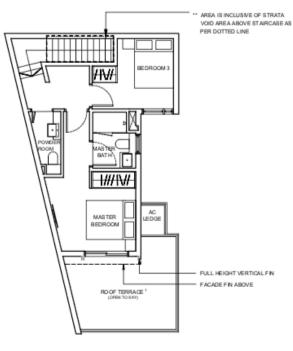

## **PENTHOUSE: 3 BEDROOMS + FAMILY**

FACADE FIN

RCLEDGE

Upper Level

#### TYPE MCF3-PH

114 sqm/ 1227 sqft\*\*

| #06-14* | k |  |
|---------|---|--|
|---------|---|--|

#06-15

#06-16

\*Denotes mirror unit

PES BalconyCopen BalconyRoof Terrate shall not be endowed.
 Only URA approved balcony scener/nor/fermate cover design are to be used. For an Buttetion of the approved balcony scener/nor/fermate cover design please refer to Appendix A in this brochure.

 RC ledge/ RC sisk / RC Flat toof is non-strate area. Areas include ACI edge, Balcony, Open Balcony, PES, Roof Tentoce and strate void (where applicable).

Orientation and fedrage will differ depending on the unit you are purchasing. Please effect to the key plan. Plans are not drawn to scale and subject to change as may be required or approved by the effect at athorities. All areas are estimates and are subject to final survey

Lower Level

#### 3-BEDROOMS+FAMILY AREA