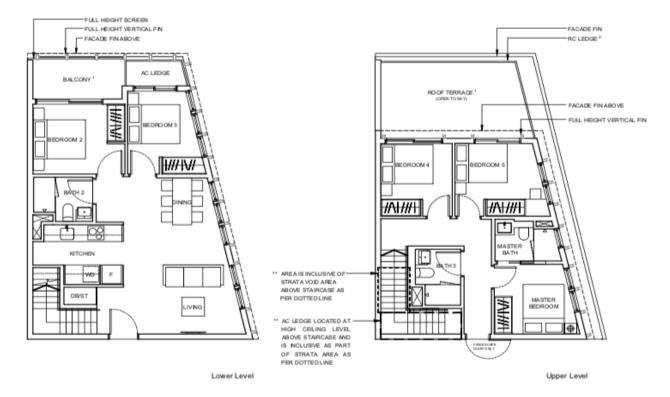

## **PENTHOUSE: 3 BEDROOMS + FAMILY**

**Huttons**<sup>®</sup>

The Agency of Choice

1. PESdialcony/OpenBalcony/Roof Terrace shall not be endosed.

Only URA approved balcomy somerinoid termse sover design are to be used. For an illustration of the approved balcomy somerinoid termse sover design please relier to Appendix A in this brochure. RC ledger RC state (RC Plat moli is non-strate area.

Areas include AC ledge, Balcony, Open Balcony, PES, Roof Tensce and sheet void (uhere applicable). Orientation and Tedge, Balcony, Open Balcony, PES, Roof Tensce and sheet void (uhere applicable).

Plans are not drawn to scale and subject to change as may be required or approved by the milevant authorities. All areas are estimates and are subject to livial survey.

#### 3-BEDROOMS+FAMILY AREA

## **PENTHOUSE: 3 BEDROOMS + FAMILY**

Upper Level

**Huttons**<sup>®</sup>

The Agency of Choice

PES/Balcony/Open/Balcony/Roof Terrada shall not be endosed.

TYPE MCF2-PH

115 sqm/ 1238 sqft\*\*

#06-11

Only URA approved balcony scenerics ferrate sover design are to be used. For an illustration of the approved balcony scenerics ferrate sover design please relie to Appendix A in this brochure.
2. RC ladar/RC stab (RC Rat nof is remaining area.

Areas include AC ledge, Balcony, Open Balcony, PES, Roof Tennos and shala void (uhare applicable). Ofertablen and Bairgo et all dire depending on the unit you are pactinating. Rease afret to the key plan. Plans are not development to charge an an applicable to depend on the plans and advection. All areas are estimates and are adject to final surv