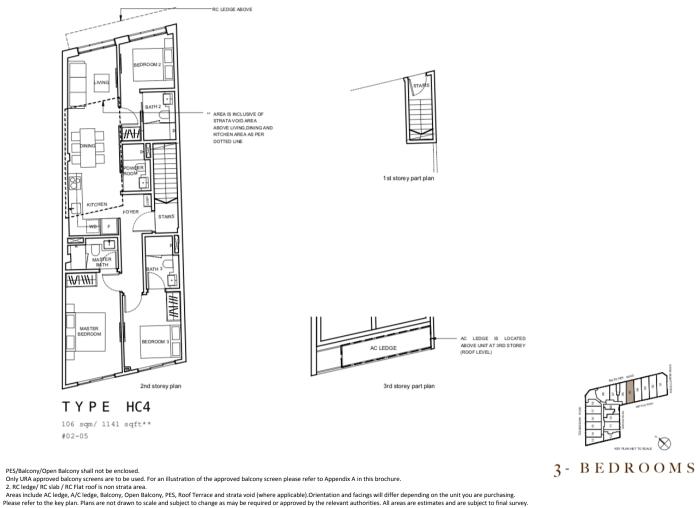

## HERITAGE: 3 BEDROOMS

ending on the unit you are purchasing. re estimates and are subject to final survey. 3 - BEDROOMS

**Huttons**<sup>®</sup>

 $\infty$ 

KEY PLAN NOT TO SCALE

The Agency of Choice

- No access to RC flat roof except for maintenance and fire escape purposes only
- #. High Ceiling Refer to SPA Ceiling Height Schedule
- Denotes mirror unit

RC flat roof is non-strata area.

1.

2

1.

## HERITAGE: 3 BEDROOMS

- Only URA approved balcony screens are to be used. For an illustration of the approved balcony screen please refer to Appendix A in this brochure. 2. RC ledge/ RC slab / RC Flat roof is non strata area. 2.
- Areas include AC ledge, A/C ledge, Balcony, Open Balcony, PES, Roof Terrace and strata void (where applicable). Orientation and facings will differ depending on the unit you are purchasing. Please refer to the key plan. Plans are not drawn to scale and subject to change as may be required or approved by the relevant authorities. All areas are estimates and are subject to final survey. RC flat roof is non-strata area.
- 1.
- No access to RC flat roof except for maintenance and fire escape purposes only High Ceiling - Refer to SPA Ceiling Height Schedule #
- Denotes mirror unit