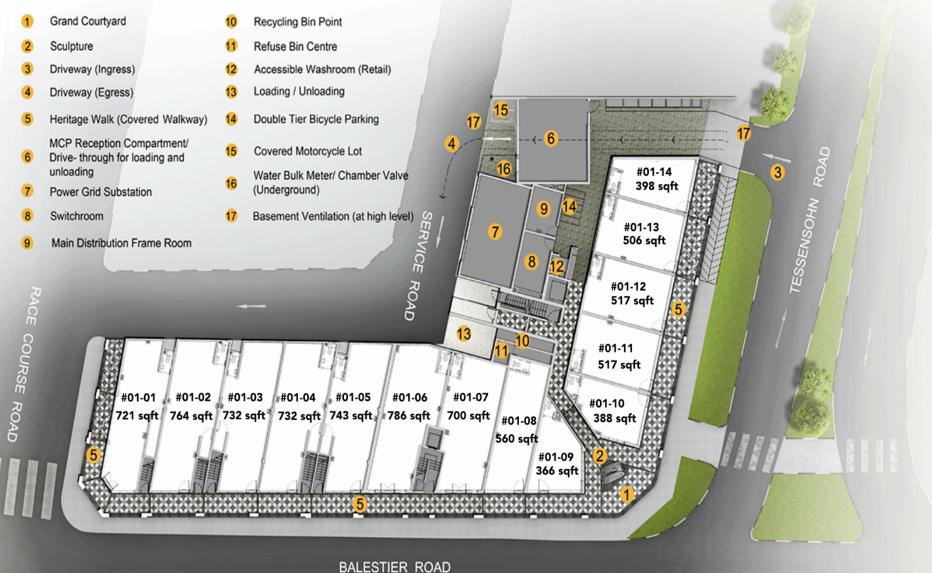

# 1953

## 1953 FLOOR PLANS

## 1st Storey Site Plan



#### 1ST STOREY



## **Facilities Plan**



13

14

15

16

17

30

12

11

10

09

18

17

16

19

#### 4TH STOREY PLAN

- 16 Poolside Lounge
- 17 Pool
- 18 Cascading Water Feature
- 19 Lantern Walk
- 20 Alfresco Dining
- 21 Western Grill
- 22 Outdoor Rain Shower
- 23 Flora Sanctuary
- 24 Gym
- 25 Accessible Washroom

#### **3RD STOREY PLAN**

- 26 Pool Balancing Tank / Filtration Pump Room
- 27 Genset
- 28 AC Ledge for Retail Unit (L1)
- 29 AC Ledge for Conservation Residential Unit (L2)

#### ROOF PLAN

29

28

28

30 Water Tank / Booster Pump

26

 $\swarrow_{\mathcal{H}}$ FACILITIES PLAN

25



## **Residential Storey Plan**



## **DIAGRAMMATIC CHART**

|                     |         |          |         |          |         |                   |                |          |          |          |