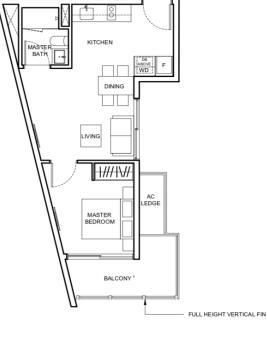

#### TYPE MAS3

57 sqm/ 614 sqft #02-13 TO #05-13

#### TYPE MAS4

57 sqm/ 614 sqft #02-11 TO #05-11

Huttons<sup>®</sup> The Agency of Choice

I- BEDROOM + STUDY

PESiBalcony/OpenBalcony/Roof Terrace shall not be endosed.

Only URA approved balancey accessed read on terms accessed design area to be used. For an illustration of the approved balancey screen trust forman accessed design pleases refer to Appendix A in this brochues. 2 RC ledget RC state / RC Flat root is non-strate areas.

Arwas include AC Ledge Balcony, Open Balcony PBS, Roof Ternae and strata void (where applicable). Orientation and Padrogs will differ depending on the unit you are patchasing. Please effect to the key plan.

Plans are not drawn to scale and subject to change as may be required or approved by the relevant authorities. All areas are estimates and are subject to final survey.