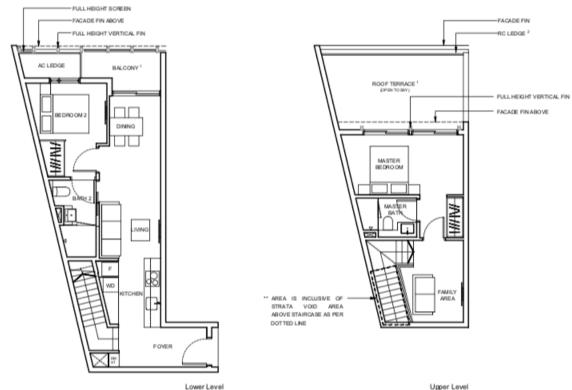

## **PENTHOUSE: 3 BEDROOMS + FAMILY**

**Huttons**<sup>®</sup>

The Agency of Choice

1. PESdialcony/OpenBalcony/Roof Terrace shall not be endosed.

Only URA approved balcomy somerinoid termse sover design are to be used. For an illustration of the approved balcomy somerinoid termse sover design please relier to Appendix A in this brochure. RC ledger RC state (RC Plat moli is non-strate area.

## **PENTHOUSE: 3 BEDROOMS + FAMILY**

Upper Level

**Huttons**<sup>®</sup>

The Agency of Choice

PES/Balcony/Open/Balcony/Roof Terrada shall not be endosed.

TYPE MCF2-PH

115 sqm/ 1238 sqft\*\*

#06-11

#### TYPE MCF3-PH

114 sqm/ 1227 sqft\*\*

| #06-14* | k |  |
|---------|---|--|
|---------|---|--|

#06-15

#06-16

\*Denotes mirror unit

PES BalconyCopen BalconyRoof Terrate shall not be endowed.
 Only URA approved balcony scener/nor/fermate cover design are to be used. For an Buttetion of the approved balcony scener/nor/fermate cover design please refer to Appendix A in this brochure.