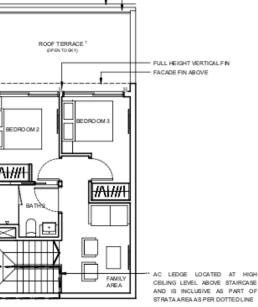

## **PENTHOUSE: 3 BEDROOMS + FAMILY**

FACADE FIN

RCLEDGE

Upper Level

#### TYPE MCF3-PH

114 sqm/ 1227 sqft\*\*

| #06-14* | k |  |
|---------|---|--|
|---------|---|--|

#06-15

#06-16

\*Denotes mirror unit

PES BalconyCopen BalconyRoof Terrate shall not be endowed.
 Only URA approved balcony scener/nor/fermate cover design are to be used. For an Buttetion of the approved balcony scener/nor/fermate cover design please refer to Appendix A in this brochure.

 RC ledge/ RC sisk / RC Flat toof is non-strate area. Areas include ACI edge, Balcony, Open Balcony, PES, Roof Tentoce and strate void (where applicable).

Orientation and fedrage will differ depending on the unit you are purchasing. Please effect to the key plan. Plans are not drawn to scale and subject to change as may be required or approved by the effect at athorities. All areas are estimates and are subject to final survey

Lower Level

#### 3-BEDROOMS+FAMILY AREA