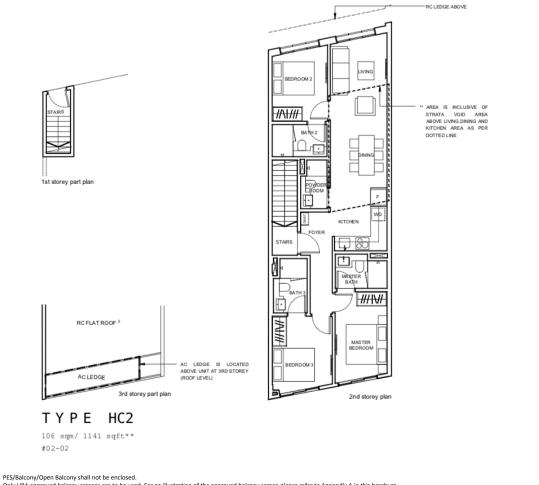

## HERITAGE: 3 BEDROOMS

ending on the unit you are purchasing. re estimates and are subject to final survey. 3 - BEDROOMS

**Huttons**<sup>®</sup>

 $\infty$ 

KEY PLAN NOT TO SCALE

The Agency of Choice

- No access to RC flat roof except for maintenance and fire escape purposes only
- #. High Ceiling Refer to SPA Ceiling Height Schedule
- Denotes mirror unit

RC flat roof is non-strata area.

1.

2

1.

## HERITAGE: 3 BEDROOMS

- Only URA approved balcony screens are to be used. For an illustration of the approved balcony screen please refer to Appendix A in this brochure. 2. RC ledge/ RC slab / RC Flat roof is non strata area. 2.
- Areas include AC ledge, A/C ledge, Balcony, Open Balcony, PES, Roof Terrace and strata void (where applicable). Orientation and facings will differ depending on the unit you are purchasing. Please refer to the key plan. Plans are not drawn to scale and subject to change as may be required or approved by the relevant authorities. All areas are estimates and are subject to final survey. RC flat roof is non-strata area.
- 1.
- No access to RC flat roof except for maintenance and fire escape purposes only High Ceiling - Refer to SPA Ceiling Height Schedule #
- Denotes mirror unit