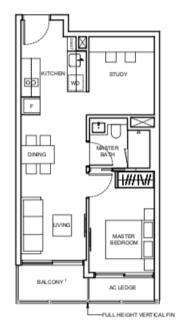

### **PENTHOUSE: 2 BEDROOMS + FAMILY**

Lower Level

**Huttons**<sup>®</sup>

The Agency of Choice

TYPE MBF1-PH

105 sqm / 1130 sqft\*\* #06-13

PES/BalconyOpenBalconyRoof Terrate shall not be endosed

Only URA approved balcony scenen/coof lemans cover design am to be used. For an illustration of the approved balcony scenen/coof lemans cover design please relier to Appendix A in this brochure. 2. RC ledge/ RC slab / RC Flat nof is non strate area.

Areas include AC Ledge, Balcony, OpenBalcony, PES, Roof Tentece and strate void (where applicable).

Orientation and facings will differ depending on the unit you are purchasing. Please effect to the key plan.

Plana are not drawn to acain and adject to change as reary be required or approved by the elevant authorities. All areas are estimates and are adject to final survey

#### 2-BEDROOMS+FAMILY AREA