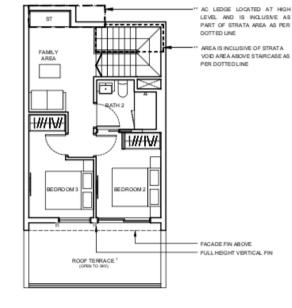

## **PENTHOUSE: 3 BEDROOMS + FAMILY**

Upper Level

**Huttons**<sup>®</sup>

The Agency of Choice

PES/Balcony/Open/Balcony/Roof Terrada shall not be endosed.

TYPE MCF2-PH

115 sqm/ 1238 sqft\*\*

#06-11

Only URA approved balcony scenerics ferrate sover design are to be used. For an illustration of the approved balcony scenerics ferrate sover design please relie to Appendix A in this brochure.
2. RC ladar/RC stab (RC Rat nof is remaining area.

Areas include AC ledge, Balcony, Open Balcony, PES, Roof Tennos and shala void (uhare applicable). Ofertablen and Bairgo et all dire depending on the unit you are pactinating. Rease afret to the key plan. Plans are not development to charge an an applicable to depend on the plans and advection. All areas are estimates and are adject to final surv

#### 3-BEDROOMS+FAMILY AREA

## **PENTHOUSE: 3 BEDROOMS + FAMILY**

FACADE FIN

RCLEDGE

Upper Level

#### TYPE MCF3-PH

114 sqm/ 1227 sqft\*\*

| #06-14* | k |  |
|---------|---|--|
|---------|---|--|

#06-15

#06-16

\*Denotes mirror unit

PES BalconyCopen BalconyRoof Terrate shall not be endowed.
 Only URA approved balcony scener/nor/fermate cover design are to be used. For an Buttetion of the approved balcony scener/nor/fermate cover design please refer to Appendix A in this brochure.

 RC ledge/ RC sisk / RC Flat toof is non-strate area. Areas include ACI edge, Balcony, Open Balcony, PES, Roof Tentoce and strate void (where applicable).

Orientation and fedrage will differ depending on the unit you are purchasing. Please effect to the key plan. Plans are not drawn to scale and subject to change as may be required or approved by the effect at athorities. All areas are estimates and are subject to final survey