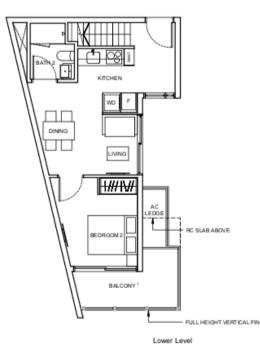

#### TYPE MC2

83 sqm / 893 sqft #02-08 TO #03-08

1 PEGEIndexry/OpenEldexry/OpenEldexry/Food Terraine their inclusion terrained to a spectra of the approved balacomy increases raiser densign pleases refer to Appendix A in this broadware. Only UMPA approved balacomy increases' most increasing and a spectra of the approved balacomy increases' roof fermion sovier densign pleases refer to Appendix A in this broadware. 3 RC indegrif FOO and in constraints areas.

Arman Include AC Ledge, Hallocary Open Balcary, PES, Roof Tensos and shale void (uhere applicable). Orientation and fadings will differ depending on the unit you are putchasing. Please effect to the key plan.

Plans are not drawn to scale and adject to change as may be required or approved by the mileanni suffortiles. All areas are estimates and are adject to final survey

**Huttons**<sup>®</sup>

The Agency of Choice

#### 3- BEDROOMS