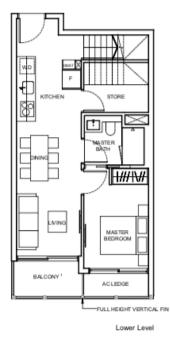

### **PENTHOUSE: 2 BEDROOMS + FAMILY**

Lower Level

**Huttons**<sup>®</sup>

The Agency of Choice

TYPE MBF1-PH

105 sqm / 1130 sqft\*\* #06-13

PES/BalconyOpenBalconyRoof Terrate shall not be endosed

Only URA approved balcony scenen/coof lemans cover design am to be used. For an illustration of the approved balcony scenen/coof lemans cover design please relier to Appendix A in this brochure. 2. RC ledge/ RC slab / RC Flat nof is non strate area.

Areas include AC Ledge, Balcony, OpenBalcony, PES, Roof Tentece and strate void (where applicable).

Orientation and facings will differ depending on the unit you are purchasing. Please effect to the key plan.

Plana are not drawn to acain and adject to change as reary be required or approved by the elevant authorities. All areas are estimates and are adject to final survey

#### 2-BEDROOMS+FAMILY AREA