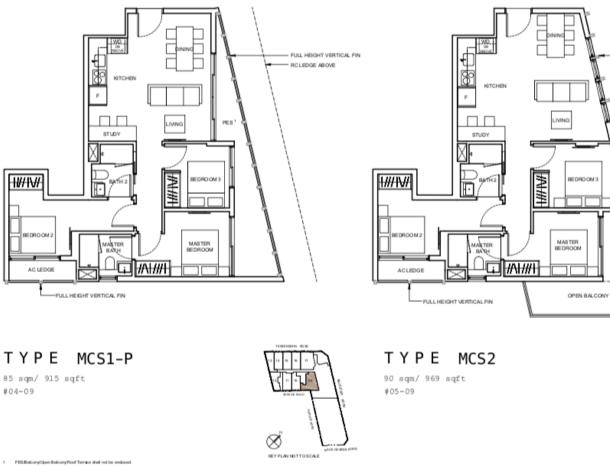

## **MODERN: 3 BEDROOMS**

#### TYPE MC2

83 sqm / 893 sqft #02-08 TO #03-08

1 PEGEIndexry/OpenEldexry/OpenEldexry/Food Terraine their inclusion terrained to a spectra of the approved balacomy increases raiser densign pleases refer to Appendix A in this broadware. Only UMPA approved balacomy increases' most increasing and a spectra of the approved balacomy increases' roof fermion sovier densign pleases refer to Appendix A in this broadware. 3 RC indegrif FOO and in constraints areas.

### **MODERN: 3 BEDROOMS + STUDY**

PISS flatdowy/Qwin Balcony/Reof Transa Hall no be undered. Only URA, approved balcony constant' or distance over design and obe used. For an illustration of the approved balcony amendroif terrace cover design please refer to Appendix A initial brochuse. FOR Design (FDC Mich 70 FBH root) in romatele area.