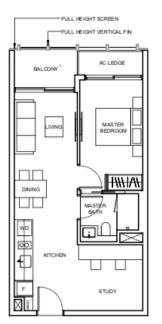

### **PENTHOUSE: 2 BEDROOMS + FAMILY**

Lower Level

**Huttons**<sup>®</sup>

The Agency of Choice

TYPE MBF1-PH

105 sqm / 1130 sqft\*\* #06-13

PES/BalconyOpenBalconyRoof Terrate shall not be endosed

Only URA approved balcony scenen/coof lemans cover design am to be used. For an illustration of the approved balcony scenen/coof lemans cover design please relier to Appendix A in this brochure. 2. RC ledge/ RC slab / RC Flat nof is non strate area.

Areas include AC Ledge, Balcony, OpenBalcony, PES, Roof Tentece and strate void (where applicable).

Orientation and facings will differ depending on the unit you are purchasing. Please effect to the key plan.

Plana are not drawn to acain and adject to change as reary be required or approved by the elevant authorities. All areas are estimates and are adject to final survey

#### 2-BEDROOMS+FAMILY AREA