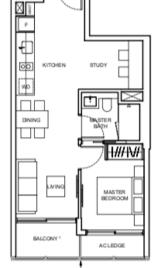

## HERITAGE: 2 BEDROOMS + STUDY

1. PES/Balcony/Open Balcony shall not be enclosed.

- Only URA approved balcony screens are to be used. For an illustration of the approved balcony screen please refer to Appendix A in this brochure.
- 2. 2. RC ledge/ RC slab / RC Flat roof is non strata area.
  - Areas include AC ledge, A/C ledge, Balcony, Open Balcony, PES, Roof Terrace and strata void (where applicable). Orientation and facings will differ depending on the unit you are purchasing. Please refer to the key plan. Plans are not drawn to scale and subject to change as may be required or approved by the relevant authorities. All areas are estimates and are subject to final survey.
- 1. RC flat roof is non-strata area.
- No access to RC flat roof except for maintenance and fire escape purposes only

WD

₩/₩/

BEDROOM 2

High Ceiling - Refer to SPA Ceiling Height Schedule #.

Denotes mirror unit